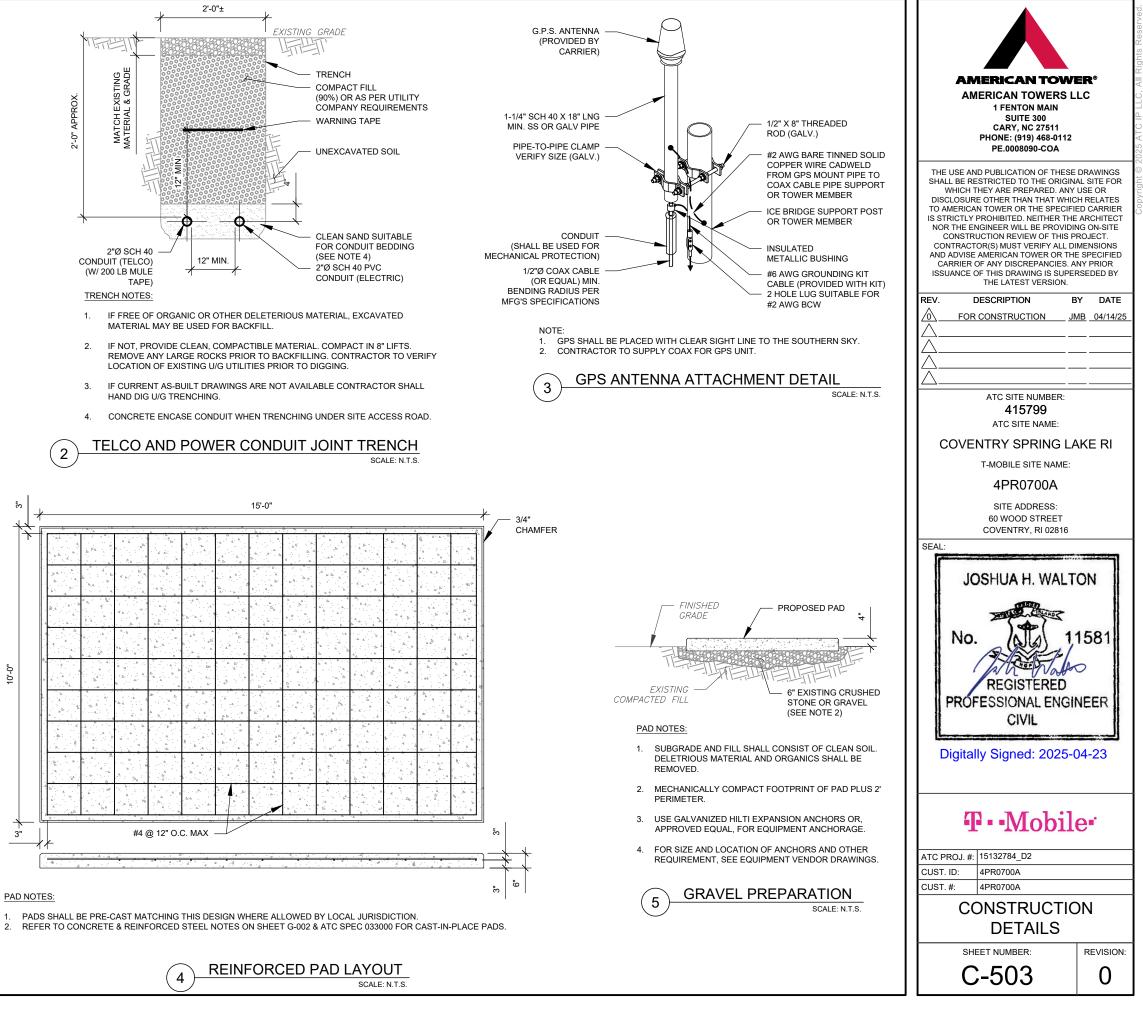

|                    |  |  |
|                                                                                                                                                                                                                                                                                                                                                                                                                                                                                                                                                                                              |                    |  |  |









TRENCH NOTES:

- IF FREE OF ORGANIC OR OTHER DELETERIOUS MATERIAL, EXCAVATED 1. MATERIAL MAY BE USED FOR BACKFILL.
- 2. IF NOT, PROVIDE CLEAN, COMPACTIBLE MATERIAL. COMPACT IN 8" LIFTS. REMOVE ANY LARGE ROCKS PRIOR TO BACKFILLING. CONTRACTOR TO VERIFY LOCATION OF EXISTING U/G UTILITIES PRIOR TO DIGGING.
- 3. IF CURRENT AS-BUILT DRAWINGS ARE NOT AVAILABLE CONTRACTOR SHALL HAND DIG U/G TRENCHING.
- 4. CONFIRM SPACING AND DEPTH WITH NEC OR LOCAL CODE REQUIREMENTS
- AC POWER CONDUITS MUST BE 3" MINIMUM FROM OTHER AC CONDUITS AND 12' 5 MINIMUM FROM COMMUNICATIONS CONDUITS

GENERATOR SERVICE CONDUIT TRENCH 2 SCALE: N.T.S.





2.

ALL EQUIPMENT ENCLOSURES, DEVICES AND CONDUITS SHALL BE GROUNDED TO CONFORM WITH THE LATEST REQUIREMENTS OF THE NEC BY THE INSTALLATION OF A SEPARATE, GREEN, INSUL