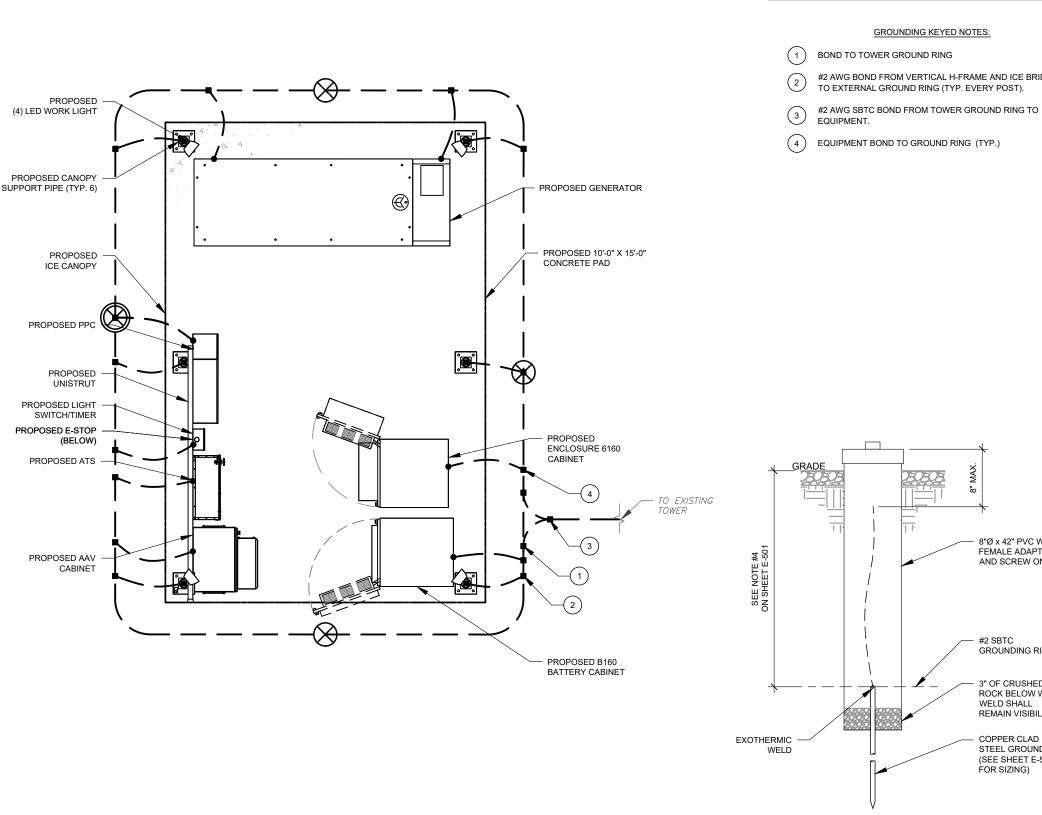

# T-MOBILE COVERAGE STRATEGY COLLOCATION PLAN 67E5D998E 6160 CONFIGURATION

| COMPLIANCE CODE                                                                                                                                                                                                                                                                                  | PROJECT SUMMARY                                                                                                                                                                                                                                                                                                                   | PROJECT DESCRIPTION                                                                                                                                                                                                                                                                                               | SHEET |                                   |      |          |     |
|--------------------------------------------------------------------------------------------------------------------------------------------------------------------------------------------------------------------------------------------------------------------------------------------------|-----------------------------------------------------------------------------------------------------------------------------------------------------------------------------------------------------------------------------------------------------------------------------------------------------------------------------------|-------------------------------------------------------------------------------------------------------------------------------------------------------------------------------------------------------------------------------------------------------------------------------------------------------------------|-------|-----------------------------------|------|----------|-----|
| WORK SHALL BE PERFORMED AND MATERIALS SITE ADDRESS:                                                                                                                                                                                                                                              |                                                                                                                                                                                                                                                                                                                                   | THE PROPOSED PROJECT INCLUDES INSTALLING EQUIPMENT<br>CABINETS AND A GENERATOR ON A PROPOSED CONCRETE PAD                                                                                                                                                                                                         |       | DESCRIPTION:                      | REV: | DATE:    | BY: |
| OF THE FOLLOWING CODES AS ADOPTED BY THE LOCAL<br>GOVERNMENT AUTHORITIES. NOTHING IN THESE PLANS IS                                                                                                                                                                                              | COVENTRY, RI 02816<br>COUPOUND, A<br>COUNTY: KENT<br>THE EXISTING<br><u>GEOGRAPHIC COORDINATES:</u><br>INSTALL(1) PLA<br>LATITUDE: 41.68636277<br>HYBRID TRUNK<br>41° 41' 10.906" N<br>LONGITUDE: -71.56334458<br>GROUND SCOL<br>71° 33' 48.04" W<br>GPS ANTENNA<br>GROUND ELEVATION: 229' AMSL<br>(1) AAV CABINE<br>SWITCH/TIMEF | INSIDE A 10' X 15' GROUND SPACE WITHIN THE EXISTING<br>COMPOUND, AND INSTALLING NEW EQUIPMENT AND MOUNTS ON                                                                                                                                                                                                       | G-001 | TITLE SHEET                       | 0    | 04/14/25 | JMB |
| TO BE CONSTRUED TO PERMIT WORK NOT CONFORMING TO THESE CODES.                                                                                                                                                                                                                                    |                                                                                                                                                                                                                                                                                                                                   | THE EXISTING TOWER.                                                                                                                                                                                                                                                                                               | G-002 | GENERAL NOTES                     | 0    | 04/14/25 | JMB |
| 2018 IBC<br>NATIONAL ELECTRICAL CODE (NFPA 70, NEC 2020 W/ AMND)<br>2021 RHODE ISLAND MECHANICAL CODE (IMC 2018 W/ AMND)<br>2021 RHODE ISLAND PLUMBING CODE (IPC 2018 W/ AMND)<br>2021 STATE OF RHODE ISLAND ENERGY CONSERVATION<br>CODE (IECC 2018 W/ AMND)<br>FIRE CODE (IFCP 1, 2018 W/ AMND) |                                                                                                                                                                                                                                                                                                                                   | INSTALL(1) PLATFORM, (9) ANTENNA(s), (6) RRU(s), AND (2) 2.00"<br>HYBRID TRUNK 6/24 4AWG 60M CABLE(s)                                                                                                                                                                                                             | C-001 | OVERALL SITE PLAN                 | 0    | 04/14/25 | JMB |
|                                                                                                                                                                                                                                                                                                  |                                                                                                                                                                                                                                                                                                                                   | GROUND SCOPE:<br>INSTALL (1) CONCRETE PAD, (1) CANOPY, (1) ICE BRIDGE, (1)<br>GPS ANTENNA, UNISTRUT(s), (1) GENERATOR, (1) ATS, (1) PPC,                                                                                                                                                                          | C-101 | DETAILED SITE PLAN                | 0    | 04/14/25 | JMB |
|                                                                                                                                                                                                                                                                                                  |                                                                                                                                                                                                                                                                                                                                   |                                                                                                                                                                                                                                                                                                                   | C-102 | DETAILED EQUIPMENT PLAN           | 0    | 04/14/25 | JMB |
|                                                                                                                                                                                                                                                                                                  |                                                                                                                                                                                                                                                                                                                                   | (1) AAV CABINET, (4) LED WORK LIGHT(s), (1) LIGHT<br>SWITCH/TIMER, (1) ENCLOSURE 6160 CABINET, AND (1) B160                                                                                                                                                                                                       | C-201 | TOWER ELEVATION                   | 0    | 04/14/25 | JMB |
| RHODE ISLAND STATE BUILDING CODE<br>2021 RHODE ISLAND STATE ONE AND TWO FAMILY                                                                                                                                                                                                                   |                                                                                                                                                                                                                                                                                                                                   | BATTERY CABINET                                                                                                                                                                                                                                                                                                   | C-401 | ANTENNA INFORMATION & SCHEDULE    | 0    | 04/14/25 | JMB |
| DWELLINGS (IRC 2018 W/ AMND)<br>STATE FUEL GAS CODE (IFGC 2018 W/ AMND)                                                                                                                                                                                                                          |                                                                                                                                                                                                                                                                                                                                   | PROJECT NOTES         C-5           1.         THE FACILITY IS UNMANNED.         C-5           2.         A TECHNICIAN WILL VISIT THE SITE APPROXIMATELY ONCE A<br>MONTH FOR ROUTINE INSPECTION AND MAINTENANCE.         C-5           3.         THE PROJECT WILL NOT RESULT IN ANY SIGNIFICANT LAND         C-5 |       | MOUNT DETAILS                     | 0    | 04/14/25 | JMB |
| 2021 RHODE ISLAND PROPERTY MAINTENANCE CODE (IPMC<br>2018 W/ AMND)                                                                                                                                                                                                                               |                                                                                                                                                                                                                                                                                                                                   |                                                                                                                                                                                                                                                                                                                   |       | CONSTRUCTION DETAILS              | 0    | 04/14/25 | JMB |
|                                                                                                                                                                                                                                                                                                  | PROJECT TEAM                                                                                                                                                                                                                                                                                                                      |                                                                                                                                                                                                                                                                                                                   |       | CONSTRUCTION DETAILS              | 0    | 04/14/25 | JMB |
| -                                                                                                                                                                                                                                                                                                | TOWER OWNER: APPLICANT:                                                                                                                                                                                                                                                                                                           |                                                                                                                                                                                                                                                                                                                   |       | CONSTRUCTION DETAILS              | 0    | 04/14/25 | JMB |
|                                                                                                                                                                                                                                                                                                  | AMERICAN TOWER T-MOBILE                                                                                                                                                                                                                                                                                                           | DISTURBANCE OR EFFECT OF STORM WATER DRAINAGE                                                                                                                                                                                                                                                                     | E-101 | GROUNDING PLAN AND NOTES          | 0    | 04/14/25 | JMB |
|                                                                                                                                                                                                                                                                                                  | 10 PRESIDENTIAL WAY IS REQUIRED.<br>WOBURN. MA 01801 5. HANDICAP ACCESS IS NOT REQUIRED.                                                                                                                                                                                                                                          |                                                                                                                                                                                                                                                                                                                   | E-501 | GROUNDING DETAILS                 | 0    | 04/14/25 | JMB |
|                                                                                                                                                                                                                                                                                                  | ENGINEER:                                                                                                                                                                                                                                                                                                                         | 6. THE PROJECT DEPICTED IN THESE PLANS QUALIFIES AS AN<br>ELIGIBLE FACILITIES REQUEST ENTITLED TO EXPEDITED                                                                                                                                                                                                       | E-601 | PANEL SCHEDULE & ONE-LINE DIAGRAM | 0    | 04/14/25 | JMB |
|                                                                                                                                                                                                                                                                                                  | AMERICAN TOWERS LLC                                                                                                                                                                                                                                                                                                               | REVIEW UNDER 47 U.S.C. § 1455(A) AS A MODIFICATION OF AN<br>EXISTING WIRELESS TOWER THAT INVOLVES THE                                                                                                                                                                                                             |       | SUPPLEMENTAL SHEETS (12 PAGES)    |      |          |     |
| UTILITY COMPANIES                                                                                                                                                                                                                                                                                | 1 FENTON MAIN, STE 300 COLLOCATION, REMOVAL, AND/OR REPLACEMENT OF                                                                                                                                                                                                                                                                |                                                                                                                                                                                                                                                                                                                   |       |                                   |      |          |     |
| POWER COMPANY: NARRAGANSETT ELECTRIC COMPANY<br>PHONE: (800) 322-3223                                                                                                                                                                                                                            | PROPERTY OWNER:<br>TOWN OF COVENTRY                                                                                                                                                                                                                                                                                               | PROJECT LOCATION DIRECTIONS                                                                                                                                                                                                                                                                                       |       |                                   |      |          |     |
| TELEPHONE COMPANY: N/A<br>PHONE: (000) 000-0000                                                                                                                                                                                                                                                  | DMPANY: N/A 160 FLAT RIVER ROAD                                                                                                                                                                                                                                                                                                   |                                                                                                                                                                                                                                                                                                                   |       |                                   |      |          |     |
| Know whate below.<br>Call before you dig.                                                                                                                                                                                                                                                        |                                                                                                                                                                                                                                                                                                                                   | HEAD EAST ON I-95 NTAKE EXIT 6A FOR HOPKINS HILL RD0.4<br>MITURN LEFT ONTO HOPKINS HILL RD2.3 MITURN RIGHT ONTO S<br>MAIN ST387 FTTURN RIGHT ONTO RATHBUN ST0.2 MITURN RIGHT<br>ONTO WOOD STDESTINATION WILL BE ON THE LEFT262 FT                                                                                 |       |                                   |      |          |     |