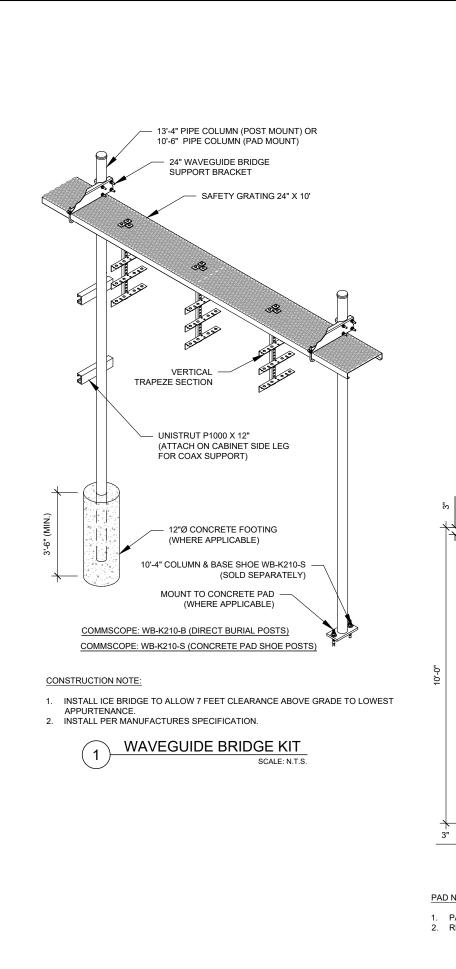

|                    |  |  |
|                                                                                                                                                                                                                                                                                                                                                                                                                                                                                                                                                                                              |                    |  |  |









TRENCH NOTES:

- IF FREE OF ORGANIC OR OTHER DELETERIOUS MATERIAL, EXCAVATED 1. MATERIAL MAY BE USED FOR BACKFILL.
- 2. IF NOT, PROVIDE CLEAN, COMPACTIBLE MATERIAL. COMPACT IN 8" LIFTS. REMOVE ANY LARGE ROCKS PRIOR TO BACKFILLING. CONTRACTOR TO VERIFY LOCATION OF EXISTING U/G UTILITIES PRIOR TO DIGGING.
- 3. IF CURRENT AS-BUILT DRAWINGS ARE NOT AVAILABLE CONTRACTOR SHALL HAND DIG U/G TRENCHING.
- 4. CONFIRM SPACING AND DEPTH WITH NEC OR LOCAL CODE REQUIREMENTS
- AC POWER CONDUITS MUST BE 3" MINIMUM FROM OTHER AC CONDUITS AND 12' 5 MINIMUM FROM COMMUNICATIONS CONDUITS

GENERATOR SERVICE CONDUIT TRENCH 2 SCALE: N.T.S.





2.

ALL EQUIPMENT ENCLOSURES, DEVICES AND CONDUITS SHALL BE GROUNDED TO CONFORM WITH THE LATEST REQUIREMENTS OF THE NEC BY THE INSTALLATION OF A SEPARATE, GREEN, INS