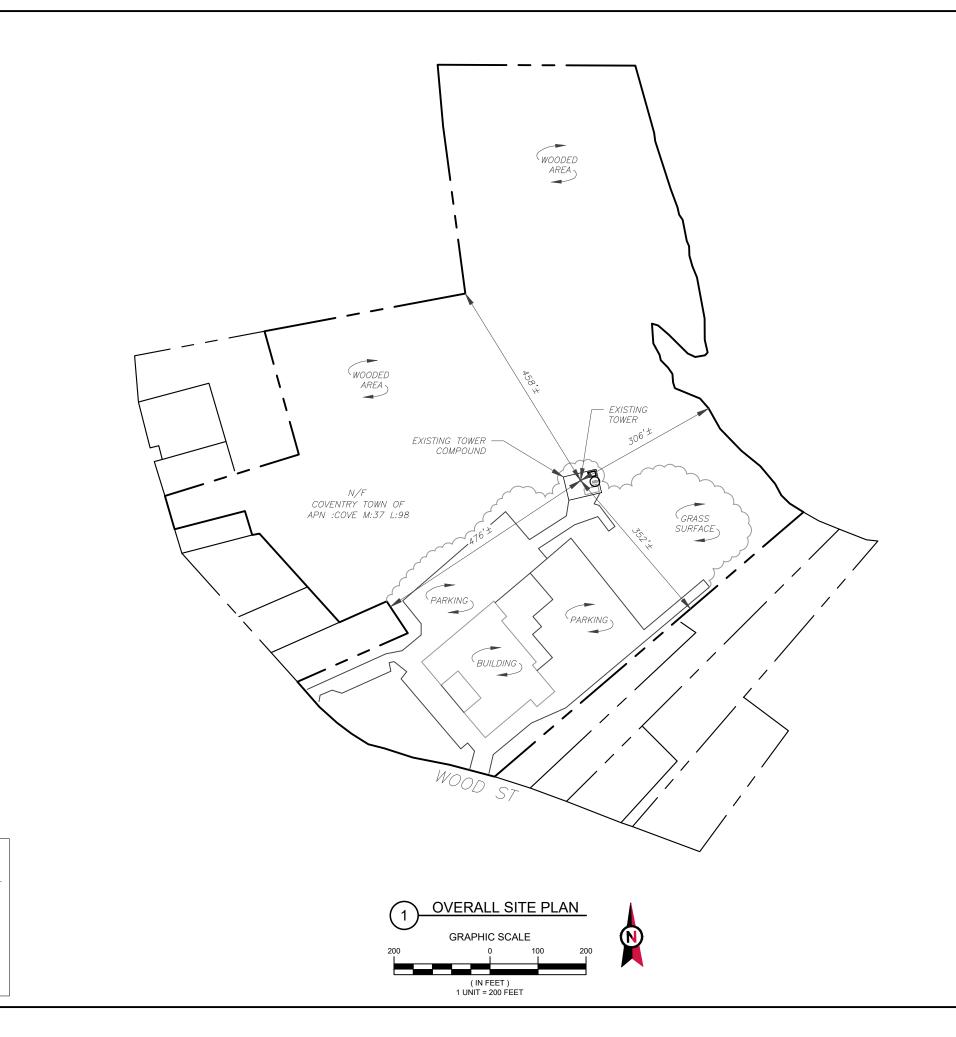

# T-MOBILE COVERAGE STRATEGY COLLOCATION PLAN 67E5D998E 6160 CONFIGURATION

| COMPLIANCE CODE                                                                                                                                                                                                                                                                                  | PROJECT SUMMARY                                                                                                                                                                                                                                                                                                                   | PROJECT DESCRIPTION                                                                                                                                                                                                                                                                                               | SHEET |                                   |      |          |     |
|--------------------------------------------------------------------------------------------------------------------------------------------------------------------------------------------------------------------------------------------------------------------------------------------------|-----------------------------------------------------------------------------------------------------------------------------------------------------------------------------------------------------------------------------------------------------------------------------------------------------------------------------------|-------------------------------------------------------------------------------------------------------------------------------------------------------------------------------------------------------------------------------------------------------------------------------------------------------------------|-------|-----------------------------------|------|----------|-----|
| WORK SHALL BE PERFORMED AND MATERIALS SITE ADDRESS:                                                                                                                                                                                                                                              |                                                                                                                                                                                                                                                                                                                                   | THE PROPOSED PROJECT INCLUDES INSTALLING EQUIPMENT<br>CABINETS AND A GENERATOR ON A PROPOSED CONCRETE PAD                                                                                                                                                                                                         |       | DESCRIPTION:                      | REV: | DATE:    | BY: |
| OF THE FOLLOWING CODES AS ADOPTED BY THE LOCAL<br>GOVERNMENT AUTHORITIES. NOTHING IN THESE PLANS IS                                                                                                                                                                                              | COVENTRY, RI 02816<br>COUPOUND, A<br>COUNTY: KENT<br>THE EXISTING<br><u>GEOGRAPHIC COORDINATES:</u><br>INSTALL(1) PLA<br>LATITUDE: 41.68636277<br>HYBRID TRUNK<br>41° 41' 10.906" N<br>LONGITUDE: -71.56334458<br>GROUND SCOL<br>71° 33' 48.04" W<br>GPS ANTENNA<br>GROUND ELEVATION: 229' AMSL<br>(1) AAV CABINE<br>SWITCH/TIMEF | INSIDE A 10' X 15' GROUND SPACE WITHIN THE EXISTING<br>COMPOUND, AND INSTALLING NEW EQUIPMENT AND MOUNTS ON                                                                                                                                                                                                       | G-001 | TITLE SHEET                       | 0    | 04/14/25 | JMB |
| TO BE CONSTRUED TO PERMIT WORK NOT CONFORMING TO THESE CODES.                                                                                                                                                                                                                                    |                                                                                                                                                                                                                                                                                                                                   | THE EXISTING TOWER.                                                                                                                                                                                                                                                                                               | G-002 | GENERAL NOTES                     | 0    | 04/14/25 | JMB |
| 2018 IBC<br>NATIONAL ELECTRICAL CODE (NFPA 70, NEC 2020 W/ AMND)<br>2021 RHODE ISLAND MECHANICAL CODE (IMC 2018 W/ AMND)<br>2021 RHODE ISLAND PLUMBING CODE (IPC 2018 W/ AMND)<br>2021 STATE OF RHODE ISLAND ENERGY CONSERVATION<br>CODE (IECC 2018 W/ AMND)<br>FIRE CODE (IFCP 1, 2018 W/ AMND) |                                                                                                                                                                                                                                                                                                                                   | INSTALL(1) PLATFORM, (9) ANTENNA(s), (6) RRU(s), AND (2) 2.00"<br>HYBRID TRUNK 6/24 4AWG 60M CABLE(s)                                                                                                                                                                                                             | C-001 | OVERALL SITE PLAN                 | 0    | 04/14/25 | JMB |
|                                                                                                                                                                                                                                                                                                  |                                                                                                                                                                                                                                                                                                                                   | GROUND SCOPE:<br>INSTALL (1) CONCRETE PAD, (1) CANOPY, (1) ICE BRIDGE, (1)<br>GPS ANTENNA, UNISTRUT(s), (1) GENERATOR, (1) ATS, (1) PPC,                                                                                                                                                                          | C-101 | DETAILED SITE PLAN                | 0    | 04/14/25 | JMB |
|                                                                                                                                                                                                                                                                                                  |                                                                                                                                                                                                                                                                                                                                   |                                                                                                                                                                                                                                                                                                                   | C-102 | DETAILED EQUIPMENT PLAN           | 0    | 04/14/25 | JMB |
|                                                                                                                                                                                                                                                                                                  |                                                                                                                                                                                                                                                                                                                                   | (1) AAV CABINET, (4) LED WORK LIGHT(s), (1) LIGHT<br>SWITCH/TIMER, (1) ENCLOSURE 6160 CABINET, AND (1) B160                                                                                                                                                                                                       | C-201 | TOWER ELEVATION                   | 0    | 04/14/25 | JMB |
| RHODE ISLAND STATE BUILDING CODE<br>2021 RHODE ISLAND STATE ONE AND TWO FAMILY                                                                                                                                                                                                                   |                                                                                                                                                                                                                                                                                                                                   | BATTERY CABINET                                                                                                                                                                                                                                                                                                   | C-401 | ANTENNA INFORMATION & SCHEDULE    | 0    | 04/14/25 | JMB |
| DWELLINGS (IRC 2018 W/ AMND)<br>STATE FUEL GAS CODE (IFGC 2018 W/ AMND)                                                                                                                                                                                                                          |                                                                                                                                                                                                                                                                                                                                   | PROJECT NOTES         C-5           1.         THE FACILITY IS UNMANNED.         C-5           2.         A TECHNICIAN WILL VISIT THE SITE APPROXIMATELY ONCE A<br>MONTH FOR ROUTINE INSPECTION AND MAINTENANCE.         C-5           3.         THE PROJECT WILL NOT RESULT IN ANY SIGNIFICANT LAND         C-5 |       | MOUNT DETAILS                     | 0    | 04/14/25 | JMB |
| 2021 RHODE ISLAND PROPERTY MAINTENANCE CODE (IPMC<br>2018 W/ AMND)                                                                                                                                                                                                                               |                                                                                                                                                                                                                                                                                                                                   |                                                                                                                                                                                                                                                                                                                   |       | CONSTRUCTION DETAILS              | 0    | 04/14/25 | JMB |
|                                                                                                                                                                                                                                                                                                  | PROJECT TEAM                                                                                                                                                                                                                                                                                                                      |                                                                                                                                                                                                                                                                                                                   |       | CONSTRUCTION DETAILS              | 0    | 04/14/25 | JMB |
| -                                                                                                                                                                                                                                                                                                | TOWER OWNER: APPLICANT:                                                                                                                                                                                                                                                                                                           |                                                                                                                                                                                                                                                                                                                   |       | CONSTRUCTION DETAILS              | 0    | 04/14/25 | JMB |
|                                                                                                                                                                                                                                                                                                  | AMERICAN TOWER T-MOBILE                                                                                                                                                                                                                                                                                                           | DISTURBANCE OR EFFECT OF STORM WATER DRAINAGE                                                                                                                                                                                                                                                                     | E-101 | GROUNDING PLAN AND NOTES          | 0    | 04/14/25 | JMB |
|                                                                                                                                                                                                                                                                                                  | 10 PRESIDENTIAL WAY IS REQUIRED.<br>WOBURN. MA 01801 5. HANDICAP ACCESS IS NOT REQUIRED.                                                                                                                                                                                                                                          |                                                                                                                                                                                                                                                                                                                   | E-501 | GROUNDING DETAILS                 | 0    | 04/14/25 | JMB |
|                                                                                                                                                                                                                                                                                                  | ENGINEER:                                                                                                                                                                                                                                                                                                                         | 6. THE PROJECT DEPICTED IN THESE PLANS QUALIFIES AS AN<br>ELIGIBLE FACILITIES REQUEST ENTITLED TO EXPEDITED                                                                                                                                                                                                       | E-601 | PANEL SCHEDULE & ONE-LINE DIAGRAM | 0    | 04/14/25 | JMB |
|                                                                                                                                                                                                                                                                                                  | AMERICAN TOWERS LLC                                                                                                                                                                                                                                                                                                               | REVIEW UNDER 47 U.S.C. § 1455(A) AS A MODIFICATION OF AN<br>EXISTING WIRELESS TOWER THAT INVOLVES THE                                                                                                                                                                                                             |       | SUPPLEMENTAL SHEETS (12 PAGES)    |      |          |     |
| UTILITY COMPANIES                                                                                                                                                                                                                                                                                | 1 FENTON MAIN, STE 300 COLLOCATION, REMOVAL, AND/OR REPLACEMENT OF                                                                                                                                                                                                                                                                |                                                                                                                                                                                                                                                                                                                   |       |                                   |      |          |     |
| POWER COMPANY: NARRAGANSETT ELECTRIC COMPANY<br>PHONE: (800) 322-3223                                                                                                                                                                                                                            | PROPERTY OWNER:<br>TOWN OF COVENTRY                                                                                                                                                                                                                                                                                               | PROJECT LOCATION DIRECTIONS                                                                                                                                                                                                                                                                                       |       |                                   |      |          |     |
| TELEPHONE COMPANY: N/A<br>PHONE: (000) 000-0000                                                                                                                                                                                                                                                  | DMPANY: N/A 160 FLAT RIVER ROAD                                                                                                                                                                                                                                                                                                   |                                                                                                                                                                                                                                                                                                                   |       |                                   |      |          |     |
| Know whate below.<br>Call before you dig.                                                                                                                                                                                                                                                        |                                                                                                                                                                                                                                                                                                                                   | HEAD EAST ON I-95 NTAKE EXIT 6A FOR HOPKINS HILL RD0.4<br>MITURN LEFT ONTO HOPKINS HILL RD2.3 MITURN RIGHT ONTO S<br>MAIN ST387 FTTURN RIGHT ONTO RATHBUN ST0.2 MITURN RIGHT<br>ONTO WOOD STDESTINATION WILL BE ON THE LEFT262 FT                                                                                 |       |                                   |      |          |     |