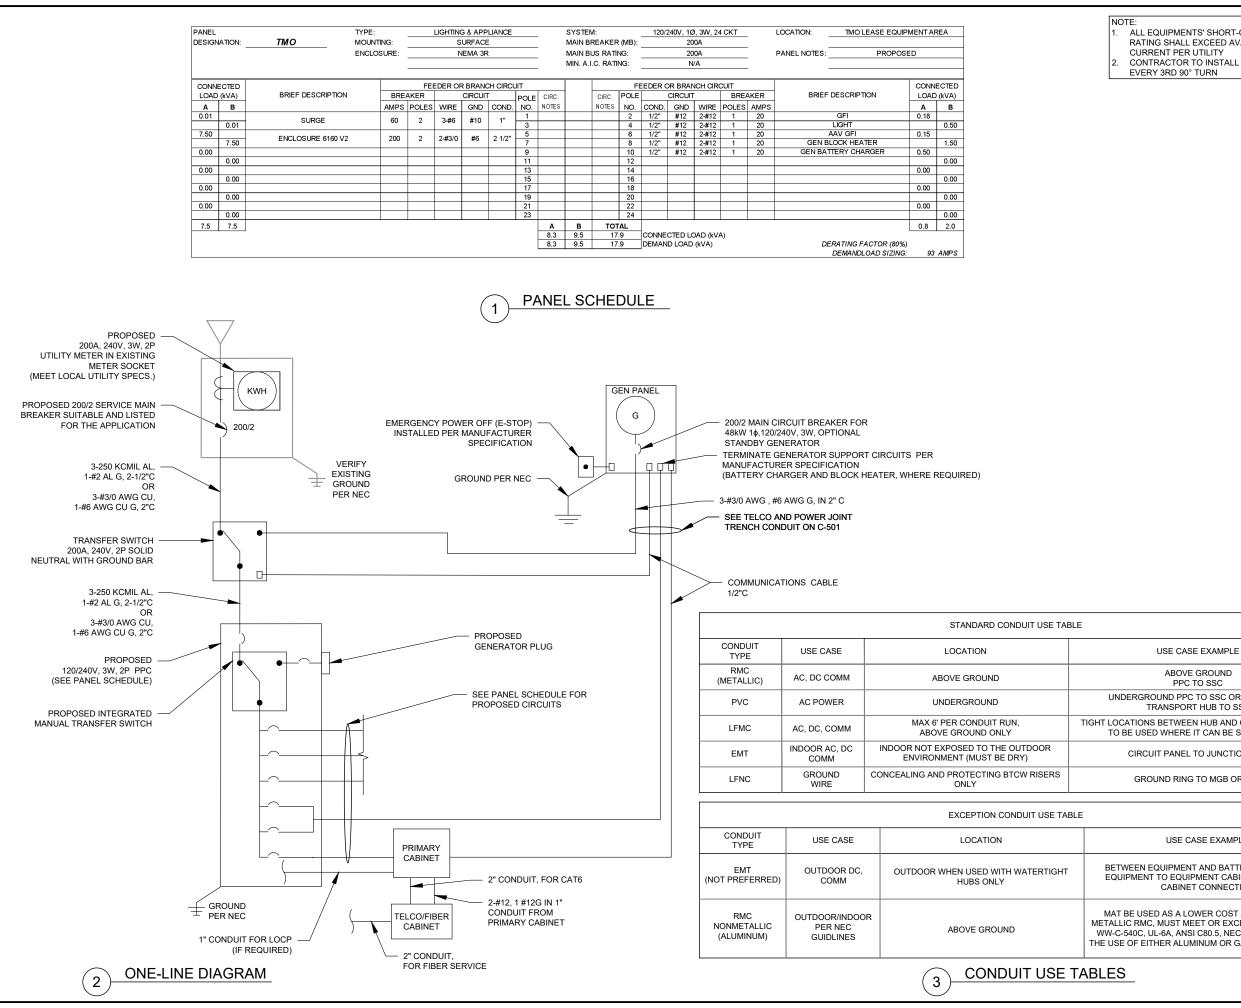

|
| TIE CONNECTION DETAIL<br>SCALE: N.T.S.                                                                                                            | SHEET NUMBER: REVISION: E-501 0                                                                                                                                                                                                                                                                                                                                                                                                                                                                                                                                                                                                         |



| IPMENTS' SHORT-CIRCUIT CURREN |
|-------------------------------|
|                               |
| SHALL EXCEED AVAILABLE FAULT  |
| T PER UTILITY                 |
| CTOR TO INSTALL HANDHOLES AT  |
| RD 90° TURN                   |

| AMERICAN TOWERS L<br>1 FENTON MAIN<br>SUITE 300                                                                                                                                                                                                                                                                                                                                                                                                                     | LC