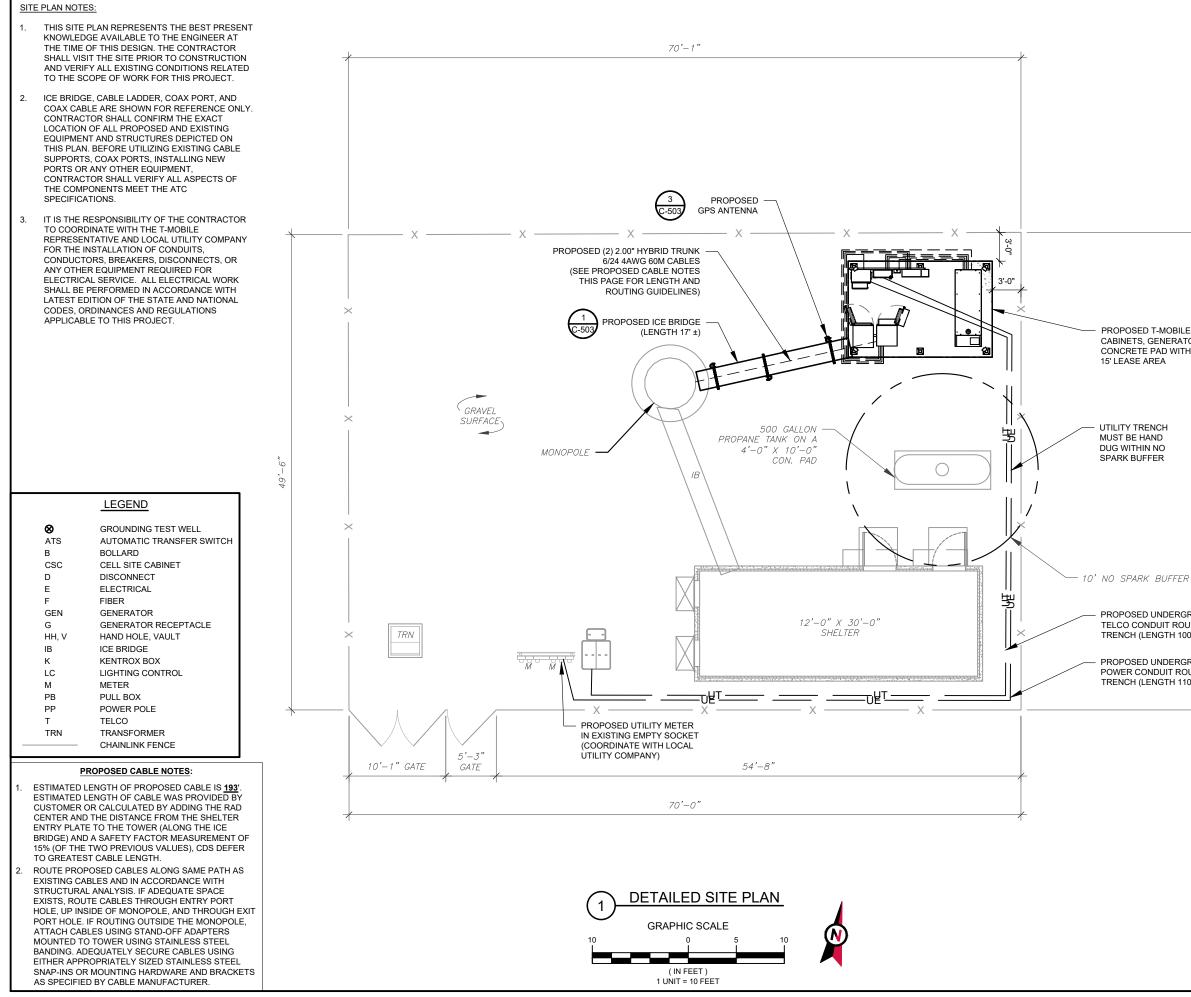

# T-MOBILE COVERAGE STRATEGY COLLOCATION PLAN 67E5D998E 6160 CONFIGURATION

| COMPLIANCE CODE                                                                                                                                                                                                                                                                                  | PROJECT SUMMARY                                                                                                                                                                                                                                                                                                                   | PROJECT DESCRIPTION                                                                                                                                                                                                                                                                                               | SHEET |                                   |      |          |     |
|--------------------------------------------------------------------------------------------------------------------------------------------------------------------------------------------------------------------------------------------------------------------------------------------------|-----------------------------------------------------------------------------------------------------------------------------------------------------------------------------------------------------------------------------------------------------------------------------------------------------------------------------------|-------------------------------------------------------------------------------------------------------------------------------------------------------------------------------------------------------------------------------------------------------------------------------------------------------------------|-------|-----------------------------------|------|----------|-----|
| WORK SHALL BE PERFORMED AND MATERIALS SITE ADDRESS:                                                                                                                                                                                                                                              |                                                                                                                                                                                                                                                                                                                                   | THE PROPOSED PROJECT INCLUDES INSTALLING EQUIPMENT<br>CABINETS AND A GENERATOR ON A PROPOSED CONCRETE PAD                                                                                                                                                                                                         |       | DESCRIPTION:                      | REV: | DATE:    | BY: |
| OF THE FOLLOWING CODES AS ADOPTED BY THE LOCAL<br>GOVERNMENT AUTHORITIES. NOTHING IN THESE PLANS IS                                                                                                                                                                                              | COVENTRY, RI 02816<br>COUPOUND, A<br>COUNTY: KENT<br>THE EXISTING<br><u>GEOGRAPHIC COORDINATES:</u><br>INSTALL(1) PLA<br>LATITUDE: 41.68636277<br>HYBRID TRUNK<br>41° 41' 10.906" N<br>LONGITUDE: -71.56334458<br>GROUND SCOL<br>71° 33' 48.04" W<br>GPS ANTENNA<br>GROUND ELEVATION: 229' AMSL<br>(1) AAV CABINE<br>SWITCH/TIMEF | INSIDE A 10' X 15' GROUND SPACE WITHIN THE EXISTING<br>COMPOUND, AND INSTALLING NEW EQUIPMENT AND MOUNTS ON                                                                                                                                                                                                       | G-001 | TITLE SHEET                       | 0    | 04/14/25 | JMB |
| TO BE CONSTRUED TO PERMIT WORK NOT CONFORMING TO THESE CODES.                                                                                                                                                                                                                                    |                                                                                                                                                                                                                                                                                                                                   | THE EXISTING TOWER.                                                                                                                                                                                                                                                                                               | G-002 | GENERAL NOTES                     | 0    | 04/14/25 | JMB |
| 2018 IBC<br>NATIONAL ELECTRICAL CODE (NFPA 70, NEC 2020 W/ AMND)<br>2021 RHODE ISLAND MECHANICAL CODE (IMC 2018 W/ AMND)<br>2021 RHODE ISLAND PLUMBING CODE (IPC 2018 W/ AMND)<br>2021 STATE OF RHODE ISLAND ENERGY CONSERVATION<br>CODE (IECC 2018 W/ AMND)<br>FIRE CODE (IFCP 1, 2018 W/ AMND) |                                                                                                                                                                                                                                                                                                                                   | INSTALL(1) PLATFORM, (9) ANTENNA(s), (6) RRU(s), AND (2) 2.00"<br>HYBRID TRUNK 6/24 4AWG 60M CABLE(s)                                                                                                                                                                                                             | C-001 | OVERALL SITE PLAN                 | 0    | 04/14/25 | JMB |
|                                                                                                                                                                                                                                                                                                  |                                                                                                                                                                                                                                                                                                                                   | GROUND SCOPE:<br>INSTALL (1) CONCRETE PAD, (1) CANOPY, (1) ICE BRIDGE, (1)<br>GPS ANTENNA, UNISTRUT(s), (1) GENERATOR, (1) ATS, (1) PPC,                                                                                                                                                                          | C-101 | DETAILED SITE PLAN                | 0    | 04/14/25 | JMB |
|                                                                                                                                                                                                                                                                                                  |                                                                                                                                                                                                                                                                                                                                   |                                                                                                                                                                                                                                                                                                                   | C-102 | DETAILED EQUIPMENT PLAN           | 0    | 04/14/25 | JMB |
|                                                                                                                                                                                                                                                                                                  |                                                                                                                                                                                                                                                                                                                                   | (1) AAV CABINET, (4) LED WORK LIGHT(s), (1) LIGHT<br>SWITCH/TIMER, (1) ENCLOSURE 6160 CABINET, AND (1) B160                                                                                                                                                                                                       | C-201 | TOWER ELEVATION                   | 0    | 04/14/25 | JMB |
| RHODE ISLAND STATE BUILDING CODE<br>2021 RHODE ISLAND STATE ONE AND TWO FAMILY                                                                                                                                                                                                                   |                                                                                                                                                                                                                                                                                                                                   | BATTERY CABINET                                                                                                                                                                                                                                                                                                   | C-401 | ANTENNA INFORMATION & SCHEDULE    | 0    | 04/14/25 | JMB |
| DWELLINGS (IRC 2018 W/ AMND)<br>STATE FUEL GAS CODE (IFGC 2018 W/ AMND)                                                                                                                                                                                                                          |                                                                                                                                                                                                                                                                                                                                   | PROJECT NOTES         C-5           1.         THE FACILITY IS UNMANNED.         C-5           2.         A TECHNICIAN WILL VISIT THE SITE APPROXIMATELY ONCE A<br>MONTH FOR ROUTINE INSPECTION AND MAINTENANCE.         C-5           3.         THE PROJECT WILL NOT RESULT IN ANY SIGNIFICANT LAND         C-5 |       | MOUNT DETAILS                     | 0    | 04/14/25 | JMB |
| 2021 RHODE ISLAND PROPERTY MAINTENANCE CODE (IPMC<br>2018 W/ AMND)                                                                                                                                                                                                                               |                                                                                                                                                                                                                                                                                                                                   |                                                                                                                                                                                                                                                                                                                   |       | CONSTRUCTION DETAILS              | 0    | 04/14/25 | JMB |
|                                                                                                                                                                                                                                                                                                  | PROJECT TEAM                                                                                                                                                                                                                                                                                                                      |                                                                                                                                                                                                                                                                                                                   |       | CONSTRUCTION DETAILS              | 0    | 04/14/25 | JMB |
| -                                                                                                                                                                                                                                                                                                | TOWER OWNER: APPLICANT:                                                                                                                                                                                                                                                                                                           |                                                                                                                                                                                                                                                                                                                   |       | CONSTRUCTION DETAILS              | 0    | 04/14/25 | JMB |
|                                                                                                                                                                                                                                                                                                  | AMERICAN TOWER T-MOBILE                                                                                                                                                                                                                                                                                                           | DISTURBANCE OR EFFECT OF STORM WATER DRAINAGE                                                                                                                                                                                                                                                                     | E-101 | GROUNDING PLAN AND NOTES          | 0    | 04/14/25 | JMB |
|                                                                                                                                                                                                                                                                                                  | 10 PRESIDENTIAL WAY IS REQUIRED.<br>WOBURN. MA 01801 5. HANDICAP ACCESS IS NOT REQUIRED.                                                                                                                                                                                                                                          |                                                                                                                                                                                                                                                                                                                   | E-501 | GROUNDING DETAILS                 | 0    | 04/14/25 | JMB |
|                                                                                                                                                                                                                                                                                                  | ENGINEER:                                                                                                                                                                                                                                                                                                                         | 6. THE PROJECT DEPICTED IN THESE PLANS QUALIFIES AS AN<br>ELIGIBLE FACILITIES REQUEST ENTITLED TO EXPEDITED                                                                                                                                                                                                       | E-601 | PANEL SCHEDULE & ONE-LINE DIAGRAM | 0    | 04/14/25 | JMB |
|                                                                                                                                                                                                                                                                                                  | AMERICAN TOWERS LLC                                                                                                                                                                                                                                                                                                               | REVIEW UNDER 47 U.S.C. § 1455(A) AS A MODIFICATION OF AN<br>EXISTING WIRELESS TOWER THAT INVOLVES THE                                                                                                                                                                                                             |       | SUPPLEMENTAL SHEETS (12 PAGES)    |      |          |     |
| UTILITY COMPANIES                                                                                                                                                                                                                                                                                | 1 FENTON MAIN, STE 300 COLLOCATION, REMOVAL, AND/OR REPLACEMENT OF                                                                                                                                                                                                                                                                |                                                                                                                                                                                                                                                                                                                   |       |                                   |      |          |     |
| POWER COMPANY: NARRAGANSETT ELECTRIC COMPANY<br>PHONE: (800) 322-3223                                                                                                                                                                                                                            | PROPERTY OWNER:<br>TOWN OF COVENTRY                                                                                                                                                                                                                                                                                               | PROJECT LOCATION DIRECTIONS                                                                                                                                                                                                                                                                                       |       |                                   |      |          |     |
| TELEPHONE COMPANY: N/A<br>PHONE: (000) 000-0000                                                                                                                                                                                                                                                  | DMPANY: N/A 160 FLAT RIVER ROAD                                                                                                                                                                                                                                                                                                   |                                                                                                                                                                                                                                                                                                                   |       |                                   |      |          |     |
| Know whate below.<br>Call before you dig.                                                                                                                                                                                                                                                        |                                                                                                                                                                                                                                                                                                                                   | HEAD EAST ON I-95 NTAKE EXIT 6A FOR HOPKINS HILL RD0.4<br>MITURN LEFT ONTO HOPKINS HILL RD2.3 MITURN RIGHT ONTO S<br>MAIN ST387 FTTURN RIGHT ONTO RATHBUN ST0.2 MITURN RIGHT<br>ONTO WOOD STDESTINATION WILL BE ON THE LEFT262 FT                                                                                 |       |                                   |      |          |     |