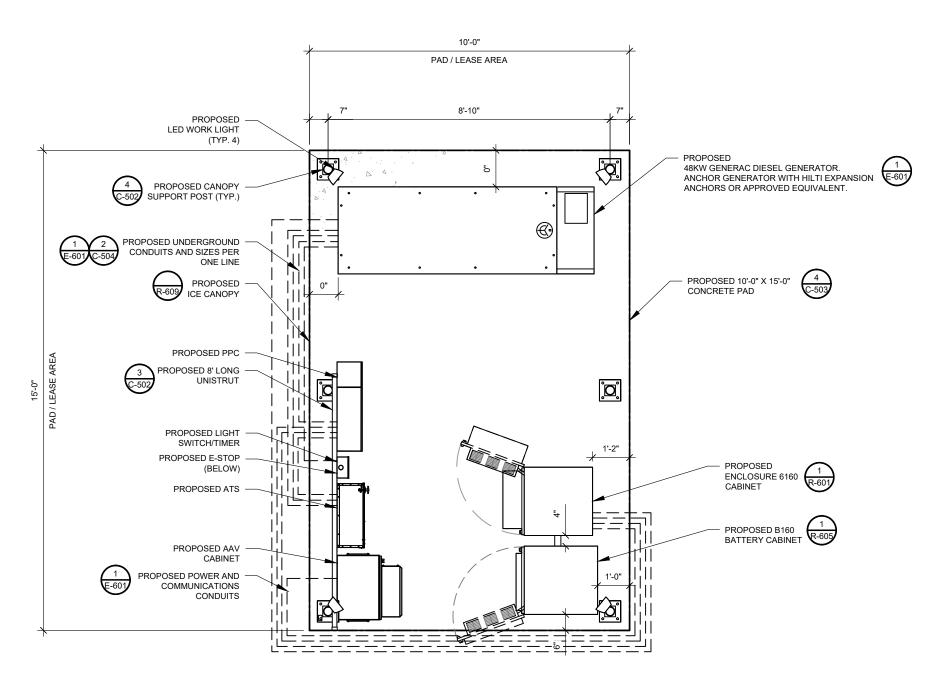

# T-MOBILE COVERAGE STRATEGY COLLOCATION PLAN 67E5D998E 6160 CONFIGURATION

| COMPLIANCE CODE                                                                                                                                                                                                                                                                                  | PROJECT SUMMARY                                                                                                                                                                                                                                                                                                                   | PROJECT DESCRIPTION                                                                                                                                                                                                                                                                                               | SHEET |                                   |      |          |     |
|--------------------------------------------------------------------------------------------------------------------------------------------------------------------------------------------------------------------------------------------------------------------------------------------------|-----------------------------------------------------------------------------------------------------------------------------------------------------------------------------------------------------------------------------------------------------------------------------------------------------------------------------------|-------------------------------------------------------------------------------------------------------------------------------------------------------------------------------------------------------------------------------------------------------------------------------------------------------------------|-------|-----------------------------------|------|----------|-----|
| WORK SHALL BE PERFORMED AND MATERIALS SITE ADDRESS:                                                                                                                                                                                                                                              |                                                                                                                                                                                                                                                                                                                                   | THE PROPOSED PROJECT INCLUDES INSTALLING EQUIPMENT<br>CABINETS AND A GENERATOR ON A PROPOSED CONCRETE PAD                                                                                                                                                                                                         |       | DESCRIPTION:                      | REV: | DATE:    | BY: |
| OF THE FOLLOWING CODES AS ADOPTED BY THE LOCAL<br>GOVERNMENT AUTHORITIES. NOTHING IN THESE PLANS IS                                                                                                                                                                                              | COVENTRY, RI 02816<br>COUPOUND, A<br>COUNTY: KENT<br>THE EXISTING<br><u>GEOGRAPHIC COORDINATES:</u><br>INSTALL(1) PLA<br>LATITUDE: 41.68636277<br>HYBRID TRUNK<br>41° 41' 10.906" N<br>LONGITUDE: -71.56334458<br>GROUND SCOL<br>71° 33' 48.04" W<br>GPS ANTENNA<br>GROUND ELEVATION: 229' AMSL<br>(1) AAV CABINE<br>SWITCH/TIMEF | INSIDE A 10' X 15' GROUND SPACE WITHIN THE EXISTING<br>COMPOUND, AND INSTALLING NEW EQUIPMENT AND MOUNTS ON                                                                                                                                                                                                       | G-001 | TITLE SHEET                       | 0    | 04/14/25 | JMB |
| TO BE CONSTRUED TO PERMIT WORK NOT CONFORMING TO THESE CODES.                                                                                                                                                                                                                                    |                                                                                                                                                                                                                                                                                                                                   | THE EXISTING TOWER.                                                                                                                                                                                                                                                                                               | G-002 | GENERAL NOTES                     | 0    | 04/14/25 | JMB |
| 2018 IBC<br>NATIONAL ELECTRICAL CODE (NFPA 70, NEC 2020 W/ AMND)<br>2021 RHODE ISLAND MECHANICAL CODE (IMC 2018 W/ AMND)<br>2021 RHODE ISLAND PLUMBING CODE (IPC 2018 W/ AMND)<br>2021 STATE OF RHODE ISLAND ENERGY CONSERVATION<br>CODE (IECC 2018 W/ AMND)<br>FIRE CODE (IFCP 1, 2018 W/ AMND) |                                                                                                                                                                                                                                                                                                                                   | INSTALL(1) PLATFORM, (9) ANTENNA(s), (6) RRU(s), AND (2) 2.00"<br>HYBRID TRUNK 6/24 4AWG 60M CABLE(s)                                                                                                                                                                                                             | C-001 | OVERALL SITE PLAN                 | 0    | 04/14/25 | JMB |
|                                                                                                                                                                                                                                                                                                  |                                                                                                                                                                                                                                                                                                                                   | GROUND SCOPE:<br>INSTALL (1) CONCRETE PAD, (1) CANOPY, (1) ICE BRIDGE, (1)<br>GPS ANTENNA, UNISTRUT(s), (1) GENERATOR, (1) ATS, (1) PPC,                                                                                                                                                                          | C-101 | DETAILED SITE PLAN                | 0    | 04/14/25 | JMB |
|                                                                                                                                                                                                                                                                                                  |                                                                                                                                                                                                                                                                                                                                   |                                                                                                                                                                                                                                                                                                                   | C-102 | DETAILED EQUIPMENT PLAN           | 0    | 04/14/25 | JMB |
|                                                                                                                                                                                                                                                                                                  |                                                                                                                                                                                                                                                                                                                                   | (1) AAV CABINET, (4) LED WORK LIGHT(s), (1) LIGHT<br>SWITCH/TIMER, (1) ENCLOSURE 6160 CABINET, AND (1) B160                                                                                                                                                                                                       | C-201 | TOWER ELEVATION                   | 0    | 04/14/25 | JMB |
| RHODE ISLAND STATE BUILDING CODE<br>2021 RHODE ISLAND STATE ONE AND TWO FAMILY                                                                                                                                                                                                                   |                                                                                                                                                                                                                                                                                                                                   | BATTERY CABINET                                                                                                                                                                                                                                                                                                   | C-401 | ANTENNA INFORMATION & SCHEDULE    | 0    | 04/14/25 | JMB |
| DWELLINGS (IRC 2018 W/ AMND)<br>STATE FUEL GAS CODE (IFGC 2018 W/ AMND)                                                                                                                                                                                                                          |                                                                                                                                                                                                                                                                                                                                   | PROJECT NOTES         C-5           1.         THE FACILITY IS UNMANNED.         C-5           2.         A TECHNICIAN WILL VISIT THE SITE APPROXIMATELY ONCE A<br>MONTH FOR ROUTINE INSPECTION AND MAINTENANCE.         C-5           3.         THE PROJECT WILL NOT RESULT IN ANY SIGNIFICANT LAND         C-5 |       | MOUNT DETAILS                     | 0    | 04/14/25 | JMB |
| 2021 RHODE ISLAND PROPERTY MAINTENANCE CODE (IPMC<br>2018 W/ AMND)                                                                                                                                                                                                                               |                                                                                                                                                                                                                                                                                                                                   |                                                                                                                                                                                                                                                                                                                   |       | CONSTRUCTION DETAILS              | 0    | 04/14/25 | JMB |
|                                                                                                                                                                                                                                                                                                  | PROJECT TEAM                                                                                                                                                                                                                                                                                                                      |                                                                                                                                                                                                                                                                                                                   |       | CONSTRUCTION DETAILS              | 0    | 04/14/25 | JMB |
| -                                                                                                                                                                                                                                                                                                | TOWER OWNER: APPLICANT:                                                                                                                                                                                                                                                                                                           |                                                                                                                                                                                                                                                                                                                   |       | CONSTRUCTION DETAILS              | 0    | 04/14/25 | JMB |
|                                                                                                                                                                                                                                                                                                  | AMERICAN TOWER T-MOBILE                                                                                                                                                                                                                                                                                                           | DISTURBANCE OR EFFECT OF STORM WATER DRAINAGE                                                                                                                                                                                                                                                                     | E-101 | GROUNDING PLAN AND NOTES          | 0    | 04/14/25 | JMB |
|                                                                                                                                                                                                                                                                                                  | 10 PRESIDENTIAL WAY IS REQUIRED.<br>WOBURN. MA 01801 5. HANDICAP ACCESS IS NOT REQUIRED.                                                                                                                                                                                                                                          |                                                                                                                                                                                                                                                                                                                   | E-501 | GROUNDING DETAILS                 | 0    | 04/14/25 | JMB |
|                                                                                                                                                                                                                                                                                                  | ENGINEER:                                                                                                                                                                                                                                                                                                                         | 6. THE PROJECT DEPICTED IN THESE PLANS QUALIFIES AS AN<br>ELIGIBLE FACILITIES REQUEST ENTITLED TO EXPEDITED                                                                                                                                                                                                       | E-601 | PANEL SCHEDULE & ONE-LINE DIAGRAM | 0    | 04/14/25 | JMB |
|                                                                                                                                                                                                                                                                                                  | AMERICAN TOWERS LLC                                                                                                                                                                                                                                                                                                               | REVIEW UNDER 47 U.S.C. § 1455(A) AS A MODIFICATION OF AN<br>EXISTING WIRELESS TOWER THAT INVOLVES THE                                                                                                                                                                                                             |       | SUPPLEMENTAL SHEETS (12 PAGES)    |      |          |     |
| UTILITY COMPANIES                                                                                                                                                                                                                                                                                | 1 FENTON MAIN, STE 300 COLLOCATION, REMOVAL, AND/OR REPLACEMENT OF                                                                                                                                                                                                                                                                |                                                                                                                                                                                                                                                                                                                   |       |                                   |      |          |     |
| POWER COMPANY: NARRAGANSETT ELECTRIC COMPANY<br>PHONE: (800) 322-3223                                                                                                                                                                                                                            | PROPERTY OWNER:<br>TOWN OF COVENTRY                                                                                                                                                                                                                                                                                               | PROJECT LOCATION DIRECTIONS                                                                                                                                                                                                                                                                                       |       |                                   |      |          |     |
| TELEPHONE COMPANY: N/A<br>PHONE: (000) 000-0000                                                                                                                                                                                                                                                  | DMPANY: N/A 160 FLAT RIVER ROAD                                                                                                                                                                                                                                                                                                   |                                                                                                                                                                                                                                                                                                                   |       |                                   |      |          |     |
| Know whate below.<br>Call before you dig.                                                                                                                                                                                                                                                        |                                                                                                                                                                                                                                                                                                                                   | HEAD EAST ON I-95 NTAKE EXIT 6A FOR HOPKINS HILL RD0.4<br>MITURN LEFT ONTO HOPKINS HILL RD2.3 MITURN RIGHT ONTO S<br>MAIN ST387 FTTURN RIGHT ONTO RATHBUN ST0.2 MITURN RIGHT<br>ONTO WOOD STDESTINATION WILL BE ON THE LEFT262 FT                                                                                 |       |                                   |      |          |     |