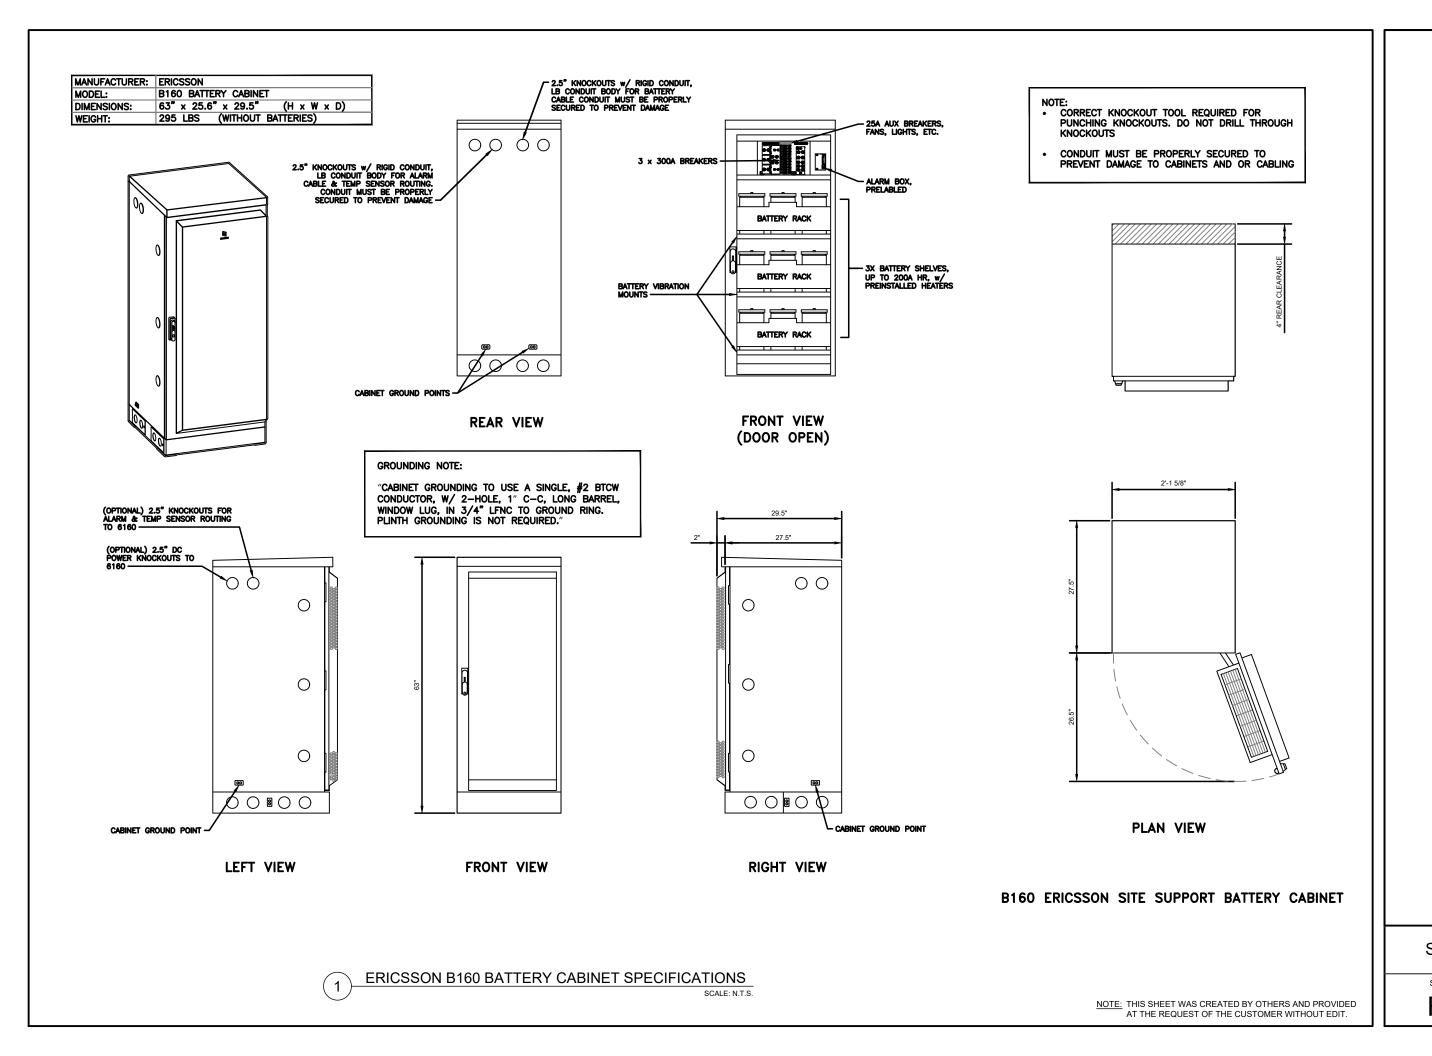

|
|                                                                     |                        |                                                                                             |
|                                                                     |                        |                                                                                             |
|                                                                     | SUPPLEMENTA            | ^L                                                                                          |
| S CREATED BY OTHERS AND PROVIDED<br>T OF THE CUSTOMER WITHOUT EDIT. | SHEET NUMBER:<br>R-604 | REVISION:                                                                                   |









| T CREATED BY OTHERS AND PROVIDED | ) |
|----------------------------------|---|
| ST OF CUSTOMER WITHOUT EDIT.     |   |







| Cable Vendor | Cable Type        | Nominal OD<br>(in.) | C.S. Area<br>(sq. in.) | Weight<br>(lbs./ft) | enTop Breakout                                | MAX ENTIT           | LEMENT |
|--------------|-------------------|---------------------|------------------------|---------------------|-----------------------------------------------|---------------------|--------|
| HC\$ 2.0     | 6 AWG 25' to 225' | cable lengths       |                        |                     | HCS Pendant (Breakout) Dimension (in          | .)                  |        |
| Alliance     | 6xZ4 6AWG         | 1.46                | 1.67                   | 1.61                | 1