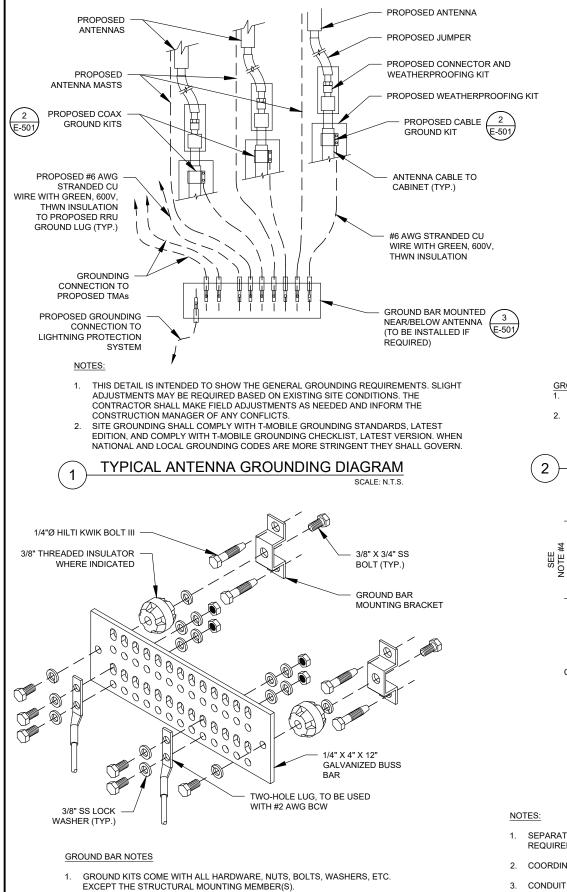

### ANTENNA INSTALLATION NOTES:

- WORK INCLUDED
  - ANTENNA AND COAXIAL CABLES ARE FURNISHED BY T-MOBILE UNDER A SEPARATE CONTRACT. THE CONTRACTOR SHALL ASSIST ANTENNA Α. INSTALLATION CONTRACTOR IN TERMS OF COORDINATION AND SITE ACCESS. 16. ERECTION SUBCONTRACTOR SHALL BE RESPONSIBLE FOR THE PROTECTION OF PERSONNEL
  - B. INSTALL ANTENNAS AS INDICATED ON DRAWINGS AND T-MOBILE SPECIFICATIONS
  - C. INSTALL GALVANIZED STEEL ANTENNA MOUNTS AS INDICATED ON DRAWINGS.
  - D. INSTALL FURNISHED GALVANIZED STEEL OR ALUMINUM WAVEGUIDE AND PROVIDE PRINTOUT OF THAT TEST
  - E. CONTRACTOR SHALL PROVIDE FOUR (4) SETS OF SWEEP TESTS USING ANRITZU-PACKARD 8713B RF SCALAR NETWORK ANALYZER. SUBMIT FREQUENCY DOMAIN REFLECTOMETER(FDR) TESTS RESULTS TO THE PROJECT MANAGER. SWEEP TESTS SHALL BE AS PER ATTACHED RES "MINIMUM FIELD TESTING RECOMMENDED FOR ANTENNA AND HELIAX COAXIAL CABLE SYSTEMS" DATED 10/5/93. TESTING SHALL BE PERFORMED BY AN INDEPENDENT TESTING SERVICE 20. AND BE BOUND AND SUBMITTED WITHIN ONE WEEK OF WORK COMPLETION. 21
  - F. INSTALL COAXIAL CABLES AND TERMINATING BETWEEN ANTENNAS AND EQUIPMENT PER MANUFACTURER'S RECOMMENDATIONS. WEATHERPROOF ALL CONNECTIONS BETWEEN THE ANTENNA AND EQUIPMENT PER MANUFACTURER'S REQUIREMENTS. TERMINATE ALL COAXIAL CABLE THREE (3) FEET IN EXCESS OF ENTRY PORT LOCATION UNLESS OTHERWISE STATED.
- G. ANTENNA AND COAXIAL CABLE GROUNDING:
- 2. ALL EXTERIOR #6 GREEN GROUND WIRE "DAISY CHAIN" CONNECTIONS ARE TO BE WEATHER SEALED WITH RES CONNECTORS/SPLICE WEATHERPROOFING KIT #221213 OR
- ALL COAXIAL CABLE GROUNDING KITS ARE TO BE INSTALLED ON STRAIGHT RUNS OF 3. COAXIAL CABLE (NOT WITHIN BENDS).