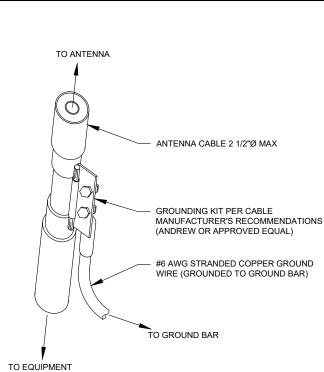

### ANTENNA INSTALLATION NOTES:

- WORK INCLUDED
  - ANTENNA AND COAXIAL CABLES ARE FURNISHED BY T-MOBILE UNDER A SEPARATE CONTRACT. THE CONTRACTOR SHALL ASSIST ANTENNA Α. INSTALLATION CONTRACTOR IN TERMS OF COORDINATION AND SITE ACCESS. 16. ERECTION SUBCONTRACTOR SHALL BE RESPONSIBLE FOR THE PROTECTION OF PERSONNEL
  - B. INSTALL ANTENNAS AS INDICATED ON DRAWINGS AND T-MOBILE SPECIFICATIONS
  - C. INSTALL GALVANIZED STEEL ANTENNA MOUNTS AS INDICATED ON DRAWINGS.
  - D. INSTALL FURNISHED GALVANIZED STEEL OR ALUMINUM WAVEGUIDE AND PROVIDE PRINTOUT OF THAT TEST
  - E. CONTRACTOR SHALL PROVIDE FOUR (4) SETS OF SWEEP TESTS USING ANRITZU-PACKARD 8713B RF SCALAR NETWORK ANALYZER. SUBMIT FREQUENCY DOMAIN REFLECTOMETER(FDR) TESTS RESULTS TO THE PROJECT MANAGER. SWEEP TESTS SHALL BE AS PER ATTACHED RES "MINIMUM FIELD TESTING RECOMMENDED FOR ANTENNA AND HELIAX COAXIAL CABLE SYSTEMS" DATED 10/5/93. TESTING SHALL BE PERFORMED BY AN INDEPENDENT TESTING SERVICE 20. AND BE BOUND AND SUBMITTED WITHIN ONE WEEK OF WORK COMPLETION. 21
  - F. INSTALL COAXIAL CABLES AND TERMINATING BETWEEN ANTENNAS AND EQUIPMENT PER MANUFACTURER'S RECOMMENDATIONS. WEATHERPROOF ALL CONNECTIONS BETWEEN THE ANTENNA AND EQUIPMENT PER MANUFACTURER'S REQUIREMENTS. TERMINATE ALL COAXIAL CABLE THREE (3) FEET IN EXCESS OF ENTRY PORT LOCATION UNLESS OTHERWISE STATED.
- G. ANTENNA AND COAXIAL CABLE GROUNDING:
- 2. ALL EXTERIOR #6 GREEN GROUND WIRE "DAISY CHAIN" CONNECTIONS ARE TO BE WEATHER SEALED WITH RES CONNECTORS/SPLICE WEATHERPROOFING KIT #221213 OR
- ALL COAXIAL CABLE GROUNDING KITS ARE TO BE INSTALLED ON STRAIGHT RUNS OF 3. COAXIAL CABLE (NOT WITHIN BENDS).