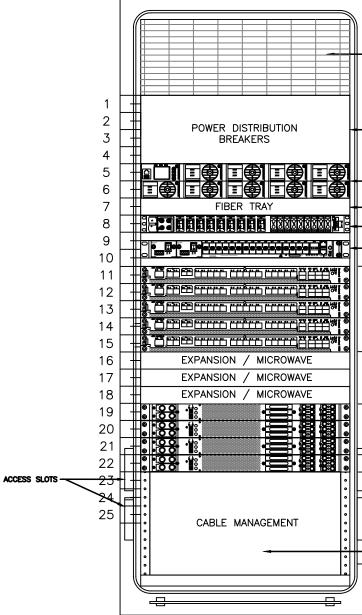

# T-MOBILE COVERAGE STRATEGY COLLOCATION PLAN 67E5D998E 6160 CONFIGURATION

| COMPLIANCE CODE                                                                                                                                                                                                                                                                                  | PROJECT SUMMARY                                                                                                                                                                                                                                                                                                                   | PROJECT DESCRIPTION                                                                                                                                                                                                                                                                                               | SHEET |                                   |      |          |     |
|--------------------------------------------------------------------------------------------------------------------------------------------------------------------------------------------------------------------------------------------------------------------------------------------------|-----------------------------------------------------------------------------------------------------------------------------------------------------------------------------------------------------------------------------------------------------------------------------------------------------------------------------------|-------------------------------------------------------------------------------------------------------------------------------------------------------------------------------------------------------------------------------------------------------------------------------------------------------------------|-------|-----------------------------------|------|----------|-----|
| WORK SHALL BE PERFORMED AND MATERIALS SITE ADDRESS:                                                                                                                                                                                                                                              |                                                                                                                                                                                                                                                                                                                                   | THE PROPOSED PROJECT INCLUDES INSTALLING EQUIPMENT<br>CABINETS AND A GENERATOR ON A PROPOSED CONCRETE PAD                                                                                                                                                                                                         |       | DESCRIPTION:                      | REV: | DATE:    | BY: |
| OF THE FOLLOWING CODES AS ADOPTED BY THE LOCAL<br>GOVERNMENT AUTHORITIES. NOTHING IN THESE PLANS IS                                                                                                                                                                                              | COVENTRY, RI 02816<br>COUPOUND, A<br>COUNTY: KENT<br>THE EXISTING<br><u>GEOGRAPHIC COORDINATES:</u><br>INSTALL(1) PLA<br>LATITUDE: 41.68636277<br>HYBRID TRUNK<br>41° 41' 10.906" N<br>LONGITUDE: -71.56334458<br>GROUND SCOL<br>71° 33' 48.04" W<br>GPS ANTENNA<br>GROUND ELEVATION: 229' AMSL<br>(1) AAV CABINE<br>SWITCH/TIMEF | INSIDE A 10' X 15' GROUND SPACE WITHIN THE EXISTING<br>COMPOUND, AND INSTALLING NEW EQUIPMENT AND MOUNTS ON                                                                                                                                                                                                       | G-001 | TITLE SHEET                       | 0    | 04/14/25 | JMB |
| TO BE CONSTRUED TO PERMIT WORK NOT CONFORMING TO THESE CODES.                                                                                                                                                                                                                                    |                                                                                                                                                                                                                                                                                                                                   | THE EXISTING TOWER.                                                                                                                                                                                                                                                                                               | G-002 | GENERAL NOTES                     | 0    | 04/14/25 | JMB |
| 2018 IBC<br>NATIONAL ELECTRICAL CODE (NFPA 70, NEC 2020 W/ AMND)<br>2021 RHODE ISLAND MECHANICAL CODE (IMC 2018 W/ AMND)<br>2021 RHODE ISLAND PLUMBING CODE (IPC 2018 W/ AMND)<br>2021 STATE OF RHODE ISLAND ENERGY CONSERVATION<br>CODE (IECC 2018 W/ AMND)<br>FIRE CODE (IFCP 1, 2018 W/ AMND) |                                                                                                                                                                                                                                                                                                                                   | INSTALL(1) PLATFORM, (9) ANTENNA(s), (6) RRU(s), AND (2) 2.00"<br>HYBRID TRUNK 6/24 4AWG 60M CABLE(s)                                                                                                                                                                                                             | C-001 | OVERALL SITE PLAN                 | 0    | 04/14/25 | JMB |
|                                                                                                                                                                                                                                                                                                  |                                                                                                                                                                                                                                                                                                                                   | GROUND SCOPE:<br>INSTALL (1) CONCRETE PAD, (1) CANOPY, (1) ICE BRIDGE, (1)<br>GPS ANTENNA, UNISTRUT(s), (1) GENERATOR, (1) ATS, (1) PPC,                                                                                                                                                                          | C-101 | DETAILED SITE PLAN                | 0    | 04/14/25 | JMB |
|                                                                                                                                                                                                                                                                                                  |                                                                                                                                                                                                                                                                                                                                   |                                                                                                                                                                                                                                                                                                                   | C-102 | DETAILED EQUIPMENT PLAN           | 0    | 04/14/25 | JMB |
|                                                                                                                                                                                                                                                                                                  |                                                                                                                                                                                                                                                                                                                                   | (1) AAV CABINET, (4) LED WORK LIGHT(s), (1) LIGHT<br>SWITCH/TIMER, (1) ENCLOSURE 6160 CABINET, AND (1) B160                                                                                                                                                                                                       | C-201 | TOWER ELEVATION                   | 0    | 04/14/25 | JMB |
| RHODE ISLAND STATE BUILDING CODE<br>2021 RHODE ISLAND STATE ONE AND TWO FAMILY                                                                                                                                                                                                                   |                                                                                                                                                                                                                                                                                                                                   | BATTERY CABINET                                                                                                                                                                                                                                                                                                   | C-401 | ANTENNA INFORMATION & SCHEDULE    | 0    | 04/14/25 | JMB |
| DWELLINGS (IRC 2018 W/ AMND)<br>STATE FUEL GAS CODE (IFGC 2018 W/ AMND)                                                                                                                                                                                                                          |                                                                                                                                                                                                                                                                                                                                   | PROJECT NOTES         C-5           1.         THE FACILITY IS UNMANNED.         C-5           2.         A TECHNICIAN WILL VISIT THE SITE APPROXIMATELY ONCE A<br>MONTH FOR ROUTINE INSPECTION AND MAINTENANCE.         C-5           3.         THE PROJECT WILL NOT RESULT IN ANY SIGNIFICANT LAND         C-5 |       | MOUNT DETAILS                     | 0    | 04/14/25 | JMB |
| 2021 RHODE ISLAND PROPERTY MAINTENANCE CODE (IPMC<br>2018 W/ AMND)                                                                                                                                                                                                                               |                                                                                                                                                                                                                                                                                                                                   |                                                                                                                                                                                                                                                                                                                   |       | CONSTRUCTION DETAILS              | 0    | 04/14/25 | JMB |
|                                                                                                                                                                                                                                                                                                  | PROJECT TEAM                                                                                                                                                                                                                                                                                                                      |                                                                                                                                                                                                                                                                                                                   |       | CONSTRUCTION DETAILS              | 0    | 04/14/25 | JMB |
| -                                                                                                                                                                                                                                                                                                | TOWER OWNER: APPLICANT:                                                                                                                                                                                                                                                                                                           |                                                                                                                                                                                                                                                                                                                   |       | CONSTRUCTION DETAILS              | 0    | 04/14/25 | JMB |
|                                                                                                                                                                                                                                                                                                  | AMERICAN TOWER T-MOBILE                                                                                                                                                                                                                                                                                                           | DISTURBANCE OR EFFECT OF STORM WATER DRAINAGE                                                                                                                                                                                                                                                                     | E-101 | GROUNDING PLAN AND NOTES          | 0    | 04/14/25 | JMB |
|                                                                                                                                                                                                                                                                                                  | 10 PRESIDENTIAL WAY IS REQUIRED.<br>WOBURN. MA 01801 5. HANDICAP ACCESS IS NOT REQUIRED.                                                                                                                                                                                                                                          |                                                                                                                                                                                                                                                                                                                   | E-501 | GROUNDING DETAILS                 | 0    | 04/14/25 | JMB |
|                                                                                                                                                                                                                                                                                                  | ENGINEER:                                                                                                                                                                                                                                                                                                                         | 6. THE PROJECT DEPICTED IN THESE PLANS QUALIFIES AS AN<br>ELIGIBLE FACILITIES REQUEST ENTITLED TO EXPEDITED                                                                                                                                                                                                       | E-601 | PANEL SCHEDULE & ONE-LINE DIAGRAM | 0    | 04/14/25 | JMB |
|                                                                                                                                                                                                                                                                                                  | AMERICAN TOWERS LLC                                                                                                                                                                                                                                                                                                               | REVIEW UNDER 47 U.S.C. § 1455(A) AS A MODIFICATION OF AN<br>EXISTING WIRELESS TOWER THAT INVOLVES THE                                                                                                                                                                                                             |       | SUPPLEMENTAL SHEETS (12 PAGES)    |      |          |     |
| UTILITY COMPANIES                                                                                                                                                                                                                                                                                | 1 FENTON MAIN, STE 300 COLLOCATION, REMOVAL, AND/OR REPLACEMENT OF                                                                                                                                                                                                                                                                |                                                                                                                                                                                                                                                                                                                   |       |                                   |      |          |     |
| POWER COMPANY: NARRAGANSETT ELECTRIC COMPANY<br>PHONE: (800) 322-3223                                                                                                                                                                                                                            | PROPERTY OWNER:<br>TOWN OF COVENTRY                                                                                                                                                                                                                                                                                               | PROJECT LOCATION DIRECTIONS                                                                                                                                                                                                                                                                                       |       |                                   |      |          |     |
| TELEPHONE COMPANY: N/A<br>PHONE: (000) 000-0000                                                                                                                                                                                                                                                  | DMPANY: N/A 160 FLAT RIVER ROAD                                                                                                                                                                                                                                                                                                   |                                                                                                                                                                                                                                                                                                                   |       |                                   |      |          |     |
| Know whate below.<br>Call before you dig.                                                                                                                                                                                                                                                        |                                                                                                                                                                                                                                                                                                                                   | HEAD EAST ON I-95 NTAKE EXIT 6A FOR HOPKINS HILL RD0.4<br>MITURN LEFT ONTO HOPKINS HILL RD2.3 MITURN RIGHT ONTO S<br>MAIN ST387 FTTURN RIGHT ONTO RATHBUN ST0.2 MITURN RIGHT<br>ONTO WOOD STDESTINATION WILL BE ON THE LEFT262 FT                                                                                 |       |                                   |      |          |     |