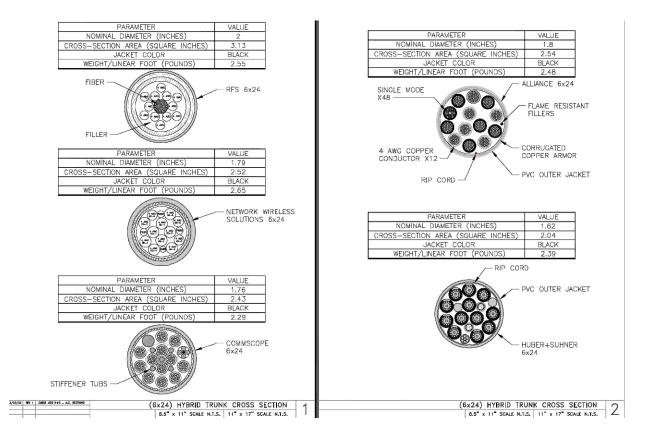

# T-MOBILE COVERAGE STRATEGY COLLOCATION PLAN 67E5D998E 6160 CONFIGURATION

| COMPLIANCE CODE                                                                                                                                                                                                                                                                                  | PROJECT SUMMARY                                                                                                                                                                                                                                                                                                                   | PROJECT DESCRIPTION                                                                                                                                                                                                                                                                                               | SHEET |                                   |      |          |     |
|--------------------------------------------------------------------------------------------------------------------------------------------------------------------------------------------------------------------------------------------------------------------------------------------------|-----------------------------------------------------------------------------------------------------------------------------------------------------------------------------------------------------------------------------------------------------------------------------------------------------------------------------------|-------------------------------------------------------------------------------------------------------------------------------------------------------------------------------------------------------------------------------------------------------------------------------------------------------------------|-------|-----------------------------------|------|----------|-----|
| WORK SHALL BE PERFORMED AND MATERIALS SITE ADDRESS:                                                                                                                                                                                                                                              |                                                                                                                                                                                                                                                                                                                                   | THE PROPOSED PROJECT INCLUDES INSTALLING EQUIPMENT<br>CABINETS AND A GENERATOR ON A PROPOSED CONCRETE PAD                                                                                                                                                                                                         |       | DESCRIPTION:                      | REV: | DATE:    | BY: |
| OF THE FOLLOWING CODES AS ADOPTED BY THE LOCAL<br>GOVERNMENT AUTHORITIES. NOTHING IN THESE PLANS IS                                                                                                                                                                                              | COVENTRY, RI 02816<br>COUPOUND, A<br>COUNTY: KENT<br>THE EXISTING<br><u>GEOGRAPHIC COORDINATES:</u><br>INSTALL(1) PLA<br>LATITUDE: 41.68636277<br>HYBRID TRUNK<br>41° 41' 10.906" N<br>LONGITUDE: -71.56334458<br>GROUND SCOL<br>71° 33' 48.04" W<br>GPS ANTENNA<br>GROUND ELEVATION: 229' AMSL<br>(1) AAV CABINE<br>SWITCH/TIMEF | INSIDE A 10' X 15' GROUND SPACE WITHIN THE EXISTING<br>COMPOUND, AND INSTALLING NEW EQUIPMENT AND MOUNTS ON                                                                                                                                                                                                       | G-001 | TITLE SHEET                       | 0    | 04/14/25 | JMB |
| TO BE CONSTRUED TO PERMIT WORK NOT CONFORMING TO THESE CODES.                                                                                                                                                                                                                                    |                                                                                                                                                                                                                                                                                                                                   | THE EXISTING TOWER.                                                                                                                                                                                                                                                                                               | G-002 | GENERAL NOTES                     | 0    | 04/14/25 | JMB |
| 2018 IBC<br>NATIONAL ELECTRICAL CODE (NFPA 70, NEC 2020 W/ AMND)<br>2021 RHODE ISLAND MECHANICAL CODE (IMC 2018 W/ AMND)<br>2021 RHODE ISLAND PLUMBING CODE (IPC 2018 W/ AMND)<br>2021 STATE OF RHODE ISLAND ENERGY CONSERVATION<br>CODE (IECC 2018 W/ AMND)<br>FIRE CODE (IFCP 1, 2018 W/ AMND) |                                                                                                                                                                                                                                                                                                                                   | INSTALL(1) PLATFORM, (9) ANTENNA(s), (6) RRU(s), AND (2) 2.00"<br>HYBRID TRUNK 6/24 4AWG 60M CABLE(s)                                                                                                                                                                                                             | C-001 | OVERALL SITE PLAN                 | 0    | 04/14/25 | JMB |
|                                                                                                                                                                                                                                                                                                  |                                                                                                                                                                                                                                                                                                                                   | GROUND SCOPE:<br>INSTALL (1) CONCRETE PAD, (1) CANOPY, (1) ICE BRIDGE, (1)<br>GPS ANTENNA, UNISTRUT(s), (1) GENERATOR, (1) ATS, (1) PPC,                                                                                                                                                                          | C-101 | DETAILED SITE PLAN                | 0    | 04/14/25 | JMB |
|                                                                                                                                                                                                                                                                                                  |                                                                                                                                                                                                                                                                                                                                   |                                                                                                                                                                                                                                                                                                                   | C-102 | DETAILED EQUIPMENT PLAN           | 0    | 04/14/25 | JMB |
|                                                                                                                                                                                                                                                                                                  |                                                                                                                                                                                                                                                                                                                                   | (1) AAV CABINET, (4) LED WORK LIGHT(s), (1) LIGHT<br>SWITCH/TIMER, (1) ENCLOSURE 6160 CABINET, AND (1) B160                                                                                                                                                                                                       | C-201 | TOWER ELEVATION                   | 0    | 04/14/25 | JMB |
| RHODE ISLAND STATE BUILDING CODE<br>2021 RHODE ISLAND STATE ONE AND TWO FAMILY                                                                                                                                                                                                                   |                                                                                                                                                                                                                                                                                                                                   | BATTERY CABINET                                                                                                                                                                                                                                                                                                   | C-401 | ANTENNA INFORMATION & SCHEDULE    | 0    | 04/14/25 | JMB |
| DWELLINGS (IRC 2018 W/ AMND)<br>STATE FUEL GAS CODE (IFGC 2018 W/ AMND)                                                                                                                                                                                                                          |                                                                                                                                                                                                                                                                                                                                   | PROJECT NOTES         C-5           1.         THE FACILITY IS UNMANNED.         C-5           2.         A TECHNICIAN WILL VISIT THE SITE APPROXIMATELY ONCE A<br>MONTH FOR ROUTINE INSPECTION AND MAINTENANCE.         C-5           3.         THE PROJECT WILL NOT RESULT IN ANY SIGNIFICANT LAND         C-5 |       | MOUNT DETAILS                     | 0    | 04/14/25 | JMB |
| 2021 RHODE ISLAND PROPERTY MAINTENANCE CODE (IPMC<br>2018 W/ AMND)                                                                                                                                                                                                                               |                                                                                                                                                                                                                                                                                                                                   |                                                                                                                                                                                                                                                                                                                   |       | CONSTRUCTION DETAILS              | 0    | 04/14/25 | JMB |
|                                                                                                                                                                                                                                                                                                  | PROJECT TEAM                                                                                                                                                                                                                                                                                                                      |                                                                                                                                                                                                                                                                                                                   |       | CONSTRUCTION DETAILS              | 0    | 04/14/25 | JMB |
| -                                                                                                                                                                                                                                                                                                | TOWER OWNER: APPLICANT:                                                                                                                                                                                                                                                                                                           |                                                                                                                                                                                                                                                                                                                   |       | CONSTRUCTION DETAILS              | 0    | 04/14/25 | JMB |
|                                                                                                                                                                                                                                                                                                  | AMERICAN TOWER T-MOBILE                                                                                                                                                                                                                                                                                                           | DISTURBANCE OR EFFECT OF STORM WATER DRAINAGE                                                                                                                                                                                                                                                                     | E-101 | GROUNDING PLAN AND NOTES          | 0    | 04/14/25 | JMB |
|                                                                                                                                                                                                                                                                                                  | 10 PRESIDENTIAL WAY IS REQUIRED.<br>WOBURN. MA 01801 5. HANDICAP ACCESS IS NOT REQUIRED.                                                                                                                                                                                                                                          |                                                                                                                                                                                                                                                                                                                   | E-501 | GROUNDING DETAILS                 | 0    | 04/14/25 | JMB |
|                                                                                                                                                                                                                                                                                                  | ENGINEER:                                                                                                                                                                                                                                                                                                                         | 6. THE PROJECT DEPICTED IN THESE PLANS QUALIFIES AS AN<br>ELIGIBLE FACILITIES REQUEST ENTITLED TO EXPEDITED                                                                                                                                                                                                       | E-601 | PANEL SCHEDULE & ONE-LINE DIAGRAM | 0    | 04/14/25 | JMB |
|                                                                                                                                                                                                                                                                                                  | AMERICAN TOWERS LLC                                                                                                                                                                                                                                                                                                               | REVIEW UNDER 47 U.S.C. § 1455(A) AS A MODIFICATION OF AN<br>EXISTING WIRELESS TOWER THAT INVOLVES THE                                                                                                                                                                                                             |       | SUPPLEMENTAL SHEETS (12 PAGES)    |      |          |     |
| UTILITY COMPANIES                                                                                                                                                                                                                                                                                | 1 FENTON MAIN, STE 300 COLLOCATION, REMOVAL, AND/OR REPLACEMENT OF                                                                                                                                                                                                                                                                |                                                                                                                                                                                                                                                                                                                   |       |                                   |      |          |     |
| POWER COMPANY: NARRAGANSETT ELECTRIC COMPANY<br>PHONE: (800) 322-3223                                                                                                                                                                                                                            | PROPERTY OWNER:<br>TOWN OF COVENTRY                                                                                                                                                                                                                                                                                               | PROJECT LOCATION DIRECTIONS                                                                                                                                                                                                                                                                                       |       |                                   |      |          |     |
| TELEPHONE COMPANY: N/A<br>PHONE: (000) 000-0000                                                                                                                                                                                                                                                  | DMPANY: N/A 160 FLAT RIVER ROAD                                                                                                                                                                                                                                                                                                   |                                                                                                                                                                                                                                                                                                                   |       |                                   |      |          |     |
| Know whate below.<br>Call before you dig.                                                                                                                                                                                                                                                        |                                                                                                                                                                                                                                                                                                                                   | HEAD EAST ON I-95 NTAKE EXIT 6A FOR HOPKINS HILL RD0.4<br>MITURN LEFT ONTO HOPKINS HILL RD2.3 MITURN RIGHT ONTO S<br>MAIN ST387 FTTURN RIGHT ONTO RATHBUN ST0.2 MITURN RIGHT<br>ONTO WOOD STDESTINATION WILL BE ON THE LEFT262 FT                                                                                 |       |                                   |      |          |     |