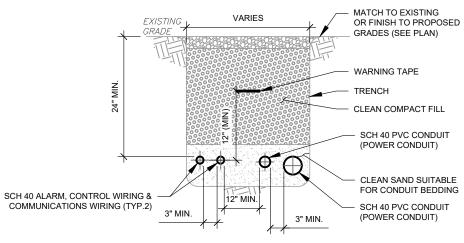

|                    |  |  |
|                                                                                                                                                                                                                                                                                                                                                                                                                                                                                                                                                                                              |                    |  |  |









TRENCH NOTES:

- IF FREE OF ORGANIC OR OTHER DELETERIOUS MATERIAL, EXCAVATED 1. MATERIAL MAY BE USED FOR BACKFILL.
- 2. IF NOT, PROVIDE CLEAN, COMPACTIBLE MATERIAL. COMPACT IN 8" LIFTS. REMOVE ANY LARGE ROCKS PRIOR TO BACKFILLING. CONTRACTOR TO VERIFY LOCATION OF EXISTING U/G UTILITIES PRIOR TO DIGGING.
- 3. IF CURRENT AS-BUILT DRAWINGS ARE NOT AVAILABLE CONTRACTOR SHALL HAND DIG U/G TRENCHING.
- 4. CONFIRM SPACING AND DEPTH WITH NEC OR LOCAL CODE REQUIREMENTS
- AC POWER CONDUITS MUST BE 3" MINIMUM FROM OTHER AC CONDUITS AND 12' 5 MINIMUM FROM COMMUNICATIONS CONDUITS

GENERATOR SERVICE CONDUIT TRENCH 2 SCALE: N.T.S.





2.

ALL EQUIPMENT ENCLOSURES, DEVICES AND CONDUITS SHALL BE GROUNDED TO CONFORM WITH THE LATEST REQUIREMENTS OF THE NEC BY THE INSTALLATION OF A SEPARATE, GREEN, INSULAT