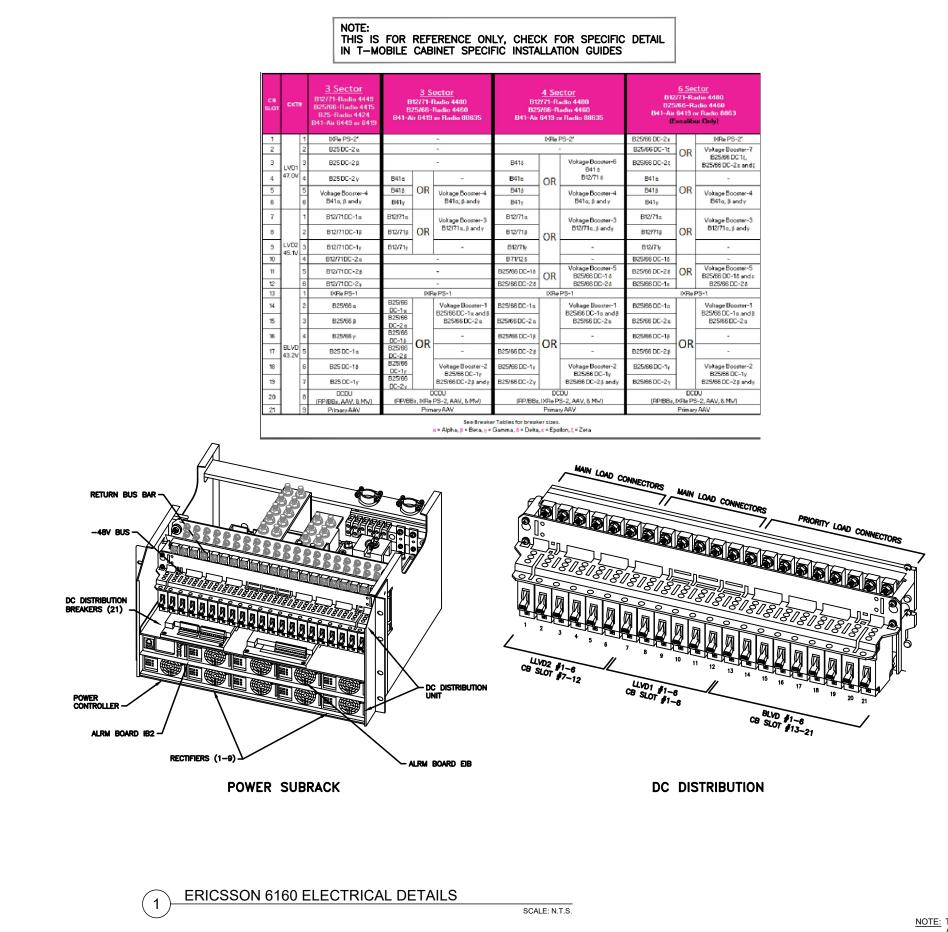

# T-MOBILE COVERAGE STRATEGY COLLOCATION PLAN 67E5D998E 6160 CONFIGURATION

| COMPLIANCE CODE                                                                                                                                                                                                                                                                                  | PROJECT SUMMARY                                                                                                                                                                                                                                                                                                                   | PROJECT DESCRIPTION                                                                                                                                                                                                                                                                                               | SHEET |                                   |      |          |     |
|--------------------------------------------------------------------------------------------------------------------------------------------------------------------------------------------------------------------------------------------------------------------------------------------------|-----------------------------------------------------------------------------------------------------------------------------------------------------------------------------------------------------------------------------------------------------------------------------------------------------------------------------------|-------------------------------------------------------------------------------------------------------------------------------------------------------------------------------------------------------------------------------------------------------------------------------------------------------------------|-------|-----------------------------------|------|----------|-----|
| WORK SHALL BE PERFORMED AND MATERIALS SITE ADDRESS:                                                                                                                                                                                                                                              |                                                                                                                                                                                                                                                                                                                                   | THE PROPOSED PROJECT INCLUDES INSTALLING EQUIPMENT<br>CABINETS AND A GENERATOR ON A PROPOSED CONCRETE PAD                                                                                                                                                                                                         |       | DESCRIPTION:                      | REV: | DATE:    | BY: |
| OF THE FOLLOWING CODES AS ADOPTED BY THE LOCAL<br>GOVERNMENT AUTHORITIES. NOTHING IN THESE PLANS IS                                                                                                                                                                                              | COVENTRY, RI 02816<br>COUPOUND, A<br>COUNTY: KENT<br>THE EXISTING<br><u>GEOGRAPHIC COORDINATES:</u><br>INSTALL(1) PLA<br>LATITUDE: 41.68636277<br>HYBRID TRUNK<br>41° 41' 10.906" N<br>LONGITUDE: -71.56334458<br>GROUND SCOL<br>71° 33' 48.04" W<br>GPS ANTENNA<br>GROUND ELEVATION: 229' AMSL<br>(1) AAV CABINE<br>SWITCH/TIMEF | INSIDE A 10' X 15' GROUND SPACE WITHIN THE EXISTING<br>COMPOUND, AND INSTALLING NEW EQUIPMENT AND MOUNTS ON                                                                                                                                                                                                       | G-001 | TITLE SHEET                       | 0    | 04/14/25 | JMB |
| TO BE CONSTRUED TO PERMIT WORK NOT CONFORMING TO THESE CODES.                                                                                                                                                                                                                                    |                                                                                                                                                                                                                                                                                                                                   | THE EXISTING TOWER.                                                                                                                                                                                                                                                                                               | G-002 | GENERAL NOTES                     | 0    | 04/14/25 | JMB |
| 2018 IBC<br>NATIONAL ELECTRICAL CODE (NFPA 70, NEC 2020 W/ AMND)<br>2021 RHODE ISLAND MECHANICAL CODE (IMC 2018 W/ AMND)<br>2021 RHODE ISLAND PLUMBING CODE (IPC 2018 W/ AMND)<br>2021 STATE OF RHODE ISLAND ENERGY CONSERVATION<br>CODE (IECC 2018 W/ AMND)<br>FIRE CODE (IFCP 1, 2018 W/ AMND) |                                                                                                                                                                                                                                                                                                                                   | INSTALL(1) PLATFORM, (9) ANTENNA(s), (6) RRU(s), AND (2) 2.00"<br>HYBRID TRUNK 6/24 4AWG 60M CABLE(s)                                                                                                                                                                                                             | C-001 | OVERALL SITE PLAN                 | 0    | 04/14/25 | JMB |
|                                                                                                                                                                                                                                                                                                  |                                                                                                                                                                                                                                                                                                                                   | GROUND SCOPE:<br>INSTALL (1) CONCRETE PAD, (1) CANOPY, (1) ICE BRIDGE, (1)<br>GPS ANTENNA, UNISTRUT(s), (1) GENERATOR, (1) ATS, (1) PPC,                                                                                                                                                                          | C-101 | DETAILED SITE PLAN                | 0    | 04/14/25 | JMB |
|                                                                                                                                                                                                                                                                                                  |                                                                                                                                                                                                                                                                                                                                   |                                                                                                                                                                                                                                                                                                                   | C-102 | DETAILED EQUIPMENT PLAN           | 0    | 04/14/25 | JMB |
|                                                                                                                                                                                                                                                                                                  |                                                                                                                                                                                                                                                                                                                                   | (1) AAV CABINET, (4) LED WORK LIGHT(s), (1) LIGHT<br>SWITCH/TIMER, (1) ENCLOSURE 6160 CABINET, AND (1) B160                                                                                                                                                                                                       | C-201 | TOWER ELEVATION                   | 0    | 04/14/25 | JMB |
| RHODE ISLAND STATE BUILDING CODE<br>2021 RHODE ISLAND STATE ONE AND TWO FAMILY                                                                                                                                                                                                                   |                                                                                                                                                                                                                                                                                                                                   | BATTERY CABINET                                                                                                                                                                                                                                                                                                   | C-401 | ANTENNA INFORMATION & SCHEDULE    | 0    | 04/14/25 | JMB |
| DWELLINGS (IRC 2018 W/ AMND)<br>STATE FUEL GAS CODE (IFGC 2018 W/ AMND)                                                                                                                                                                                                                          |                                                                                                                                                                                                                                                                                                                                   | PROJECT NOTES         C-5           1.         THE FACILITY IS UNMANNED.         C-5           2.         A TECHNICIAN WILL VISIT THE SITE APPROXIMATELY ONCE A<br>MONTH FOR ROUTINE INSPECTION AND MAINTENANCE.         C-5           3.         THE PROJECT WILL NOT RESULT IN ANY SIGNIFICANT LAND         C-5 |       | MOUNT DETAILS                     | 0    | 04/14/25 | JMB |
| 2021 RHODE ISLAND PROPERTY MAINTENANCE CODE (IPMC<br>2018 W/ AMND)                                                                                                                                                                                                                               |                                                                                                                                                                                                                                                                                                                                   |                                                                                                                                                                                                                                                                                                                   |       | CONSTRUCTION DETAILS              | 0    | 04/14/25 | JMB |
|                                                                                                                                                                                                                                                                                                  | PROJECT TEAM                                                                                                                                                                                                                                                                                                                      |                                                                                                                                                                                                                                                                                                                   |       | CONSTRUCTION DETAILS              | 0    | 04/14/25 | JMB |
| -                                                                                                                                                                                                                                                                                                | TOWER OWNER: APPLICANT:                                                                                                                                                                                                                                                                                                           |                                                                                                                                                                                                                                                                                                                   |       | CONSTRUCTION DETAILS              | 0    | 04/14/25 | JMB |
|                                                                                                                                                                                                                                                                                                  | AMERICAN TOWER T-MOBILE                                                                                                                                                                                                                                                                                                           | DISTURBANCE OR EFFECT OF STORM WATER DRAINAGE                                                                                                                                                                                                                                                                     | E-101 | GROUNDING PLAN AND NOTES          | 0    | 04/14/25 | JMB |
|                                                                                                                                                                                                                                                                                                  | 10 PRESIDENTIAL WAY IS REQUIRED.<br>WOBURN. MA 01801 5. HANDICAP ACCESS IS NOT REQUIRED.                                                                                                                                                                                                                                          |                                                                                                                                                                                                                                                                                                                   | E-501 | GROUNDING DETAILS                 | 0    | 04/14/25 | JMB |
|                                                                                                                                                                                                                                                                                                  | ENGINEER:                                                                                                                                                                                                                                                                                                                         | 6. THE PROJECT DEPICTED IN THESE PLANS QUALIFIES AS AN<br>ELIGIBLE FACILITIES REQUEST ENTITLED TO EXPEDITED                                                                                                                                                                                                       | E-601 | PANEL SCHEDULE & ONE-LINE DIAGRAM | 0    | 04/14/25 | JMB |
|                                                                                                                                                                                                                                                                                                  | AMERICAN TOWERS LLC                                                                                                                                                                                                                                                                                                               | REVIEW UNDER 47 U.S.C. § 1455(A) AS A MODIFICATION OF AN<br>EXISTING WIRELESS TOWER THAT INVOLVES THE                                                                                                                                                                                                             |       | SUPPLEMENTAL SHEETS (12 PAGES)    |      |          |     |
| UTILITY COMPANIES                                                                                                                                                                                                                                                                                | 1 FENTON MAIN, STE 300 COLLOCATION, REMOVAL, AND/OR REPLACEMENT OF                                                                                                                                                                                                                                                                |                                                                                                                                                                                                                                                                                                                   |       |                                   |      |          |     |
| POWER COMPANY: NARRAGANSETT ELECTRIC COMPANY<br>PHONE: (800) 322-3223                                                                                                                                                                                                                            | PROPERTY OWNER:<br>TOWN OF COVENTRY                                                                                                                                                                                                                                                                                               | PROJECT LOCATION DIRECTIONS                                                                                                                                                                                                                                                                                       |       |                                   |      |          |     |
| TELEPHONE COMPANY: N/A<br>PHONE: (000) 000-0000                                                                                                                                                                                                                                                  | DMPANY: N/A 160 FLAT RIVER ROAD                                                                                                                                                                                                                                                                                                   |                                                                                                                                                                                                                                                                                                                   |       |                                   |      |          |     |
| Know whate below.<br>Call before you dig.                                                                                                                                                                                                                                                        |                                                                                                                                                                                                                                                                                                                                   | HEAD EAST ON I-95 NTAKE EXIT 6A FOR HOPKINS HILL RD0.4<br>MITURN LEFT ONTO HOPKINS HILL RD2.3 MITURN RIGHT ONTO S<br>MAIN ST387 FTTURN RIGHT ONTO RATHBUN ST0.2 MITURN RIGHT<br>ONTO WOOD STDESTINATION WILL BE ON THE LEFT262 FT                                                                                 |       |                                   |      |          |     |