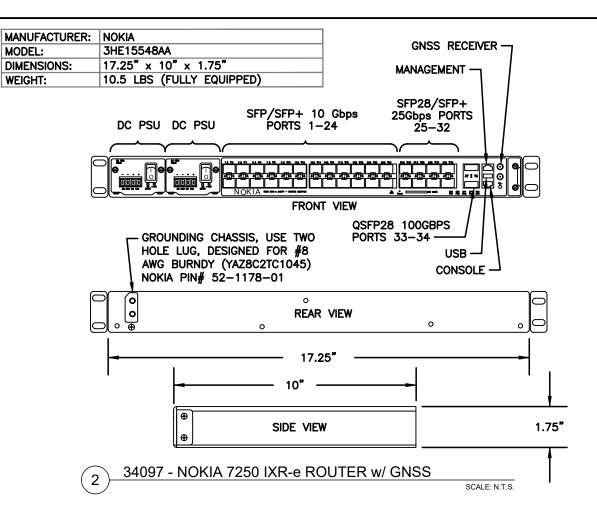

|
|                                                                     |                        |                                                                                             |
|                                                                     |                        |                                                                                             |
|                                                                     | SUPPLEMENTA            | ^L                                                                                          |
| S CREATED BY OTHERS AND PROVIDED<br>T OF THE CUSTOMER WITHOUT EDIT. | SHEET NUMBER:<br>R-604 | REVISION:                                                                                   |









| T CREATED BY OTHERS AND PROVIDED | ) |
|----------------------------------|---|
| ST OF CUSTOMER WITHOUT EDIT.     |   |







| Cable Vendor | Cable Type        | Nominal OD<br>(in.) | C.S. Area<br>(sq. in.) | Weight<br>(lbs./ft) | enTop Breakout                                | MAX ENTIT           | LEMENT |
|--------------|-------------------|---------------------|------------------------|---------------------|-----------------------------------------------|---------------------|--------|
| HC\$ 2.0     | 6 AWG 25' to 225' | cable lengths       |                        |                     | HCS Pendant (Breakout) Dimension (in          | .)                  |        |
| Alliance     | 6xZ4 6AWG         | 1.46                | 1.67                   | 1.61                | 16.36 x