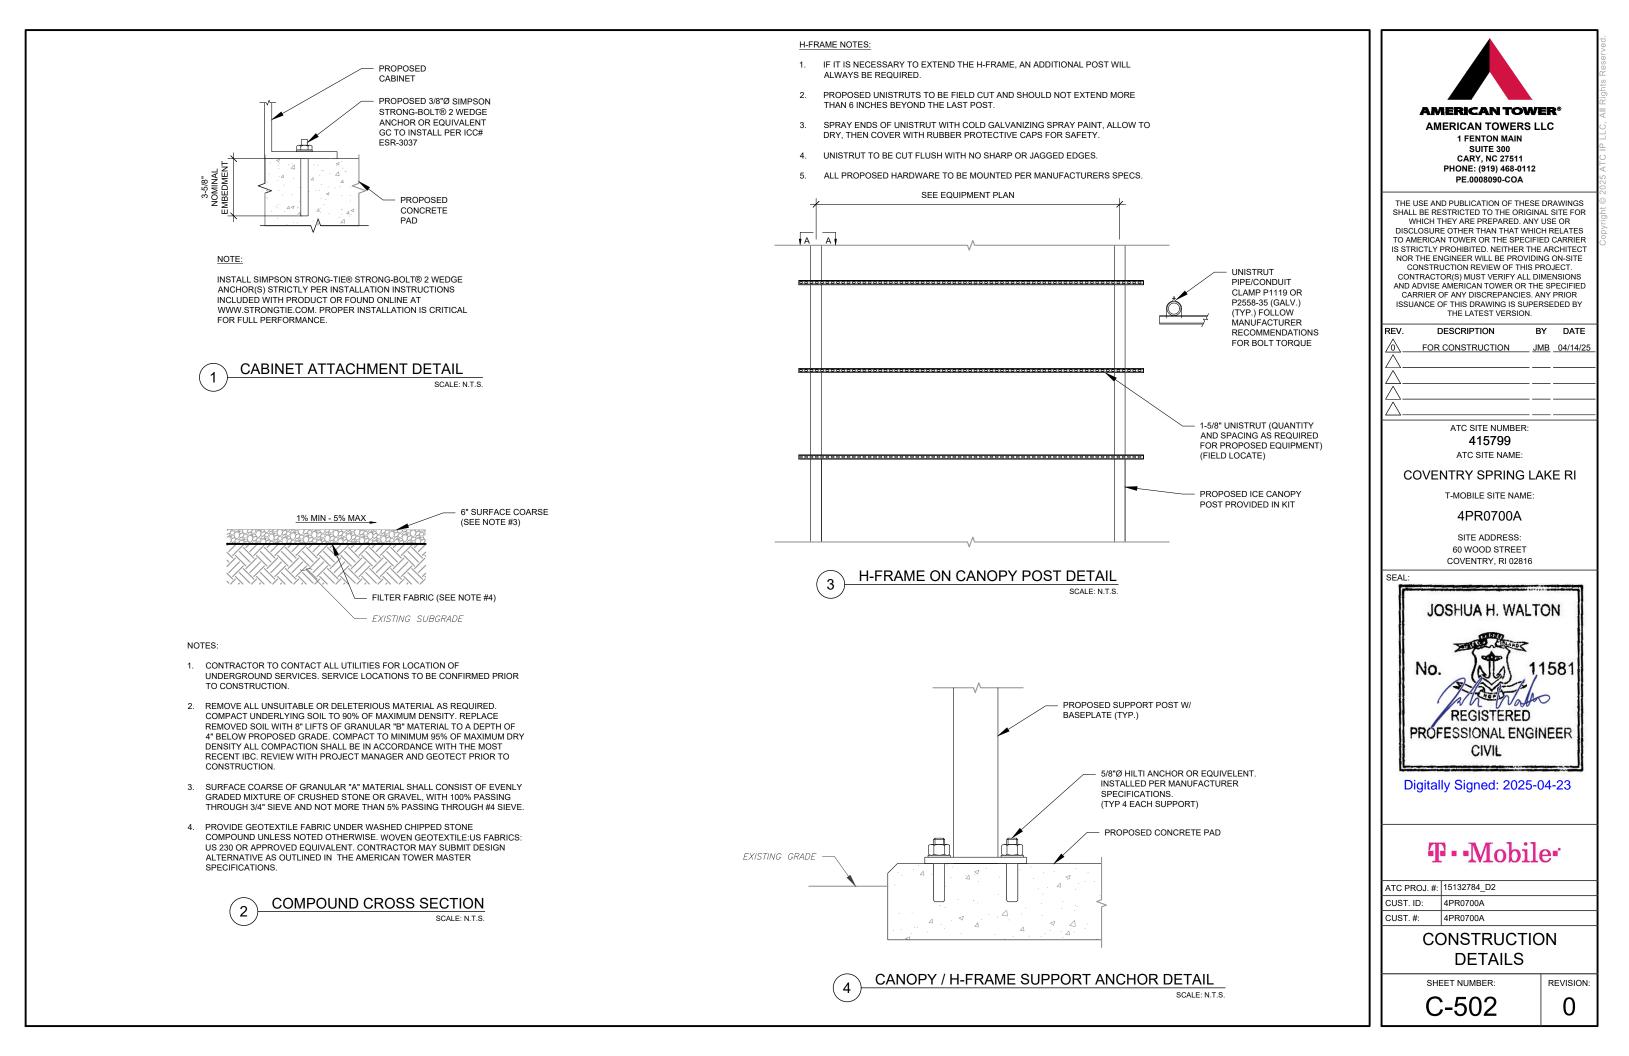

|                    |  |  |
|                                                                                                                                                                                                                                                                                                                                                                                                                                                                                                                                                                                              |                    |  |  |









TRENCH NOTES:

- IF FREE OF ORGANIC OR OTHER DELETERIOUS MATERIAL, EXCAVATED 1. MATERIAL MAY BE USED FOR BACKFILL.
- 2. IF NOT, PROVIDE CLEAN, COMPACTIBLE MATERIAL. COMPACT IN 8" LIFTS. REMOVE ANY LARGE ROCKS PRIOR TO BACKFILLING. CONTRACTOR TO VERIFY LOCATION OF EXISTING U/G UTILITIES PRIOR TO DIGGING.
- 3. IF CURRENT AS-BUILT DRAWINGS ARE NOT AVAILABLE CONTRACTOR SHALL HAND DIG U/G TRENCHING.
- 4. CONFIRM SPACING AND DEPTH WITH NEC OR LOCAL CODE REQUIREMENTS
- AC POWER CONDUITS MUST BE 3" MINIMUM FROM OTHER AC CONDUITS AND 12' 5 MINIMUM FROM COMMUNICATIONS CONDUITS

GENERATOR SERVICE CONDUIT TRENCH 2 SCALE: N.T.S.





2.

ALL EQUIPMENT ENCLOSURES, DEVICES AND CONDUITS SHALL BE GROUNDED TO CONFORM WITH THE LATEST REQUIREMENTS OF THE NEC BY THE INSTALLATION OF A SEPARATE, GREEN, I