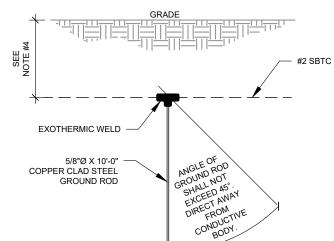

MINIMUM ONE (1) ROD AT END OF EACH RADIAL
- CONDUCTIVE OBJECTS, SUCH AS FENCES, SHALL BE BONDED TO THE GROUNDING SYSTEM IF WITHIN 20' OF THE TOWER GROUNDING SYSTEM, OR 5' OF ANY OTHER GROUNDED COMPONENT.

5



DETAILED GROUNDING PLAN 1 SCALE: N.T.S



GROUNDING PLAN LEGEND:

2

GROUND WIRE

EXOTHERMIC WELD

MECHANICAL WELD







3/8" X 1-1/4" SS BOLT

(EACH SIDE)

GROUND BAR NOTES:

- GROUND BAR KITS COME WITH ALL HAR 1. WASHERS, ETC. EXCEPT THE STRUCTUR
- 2. GROUND BAR TO BE BONDED DIRECTLY

<u>GROUND KIT NOTES:</u> 1. DO NOT INSTALL CABLE GROUND KIT AT A BEND AND ALWAYS DIRECT GROUND WIRE DOWN TO GROUND BAR.

2. CONTRACTOR SHALL PROVIDE WEATHERPROOFING KIT (ANDREW PART NUMBER 221213) AND INSTALL/TAPE PER MANUFACTURER'S SPECIFICATIONS.

CABLE GROUND KIT CONNECTION DETAIL SCALE: N.T.S.



EXOTHERMIC WELD (THERMOWELD OR EQUIVALENT) PÀRALLEL, NO T-WELDS ALLOWED (NO SLAG OR DEFORMITIES ALLOWED)

3

EXTERIOR GROUND RING #2 SBTC GROUNDING CONDUCTOR

6

SEPARATION DIMENSION TO BE VERIFIED WITH LOCAL UTILITY COMPANY REQUIREMENTS

**GROUND ROD DETAIL** 

SCALE: N.T.S.

2. COORDINATE UTILITY, LOCATE BEFORE DIGGING.

5

- CONDUIT TRENCHING DEPTHS AT 36" OR 6" BELOW FROST LINE, 3. WHICHEVER IS GREATER.
- ALL RING AND RADIAL DEPTHS AT 30" OR 6" BELOW FROST LINE, 4. WHICHEVER IS GREATER.

MAIN GROUND BAR DETAIL SCALE: N.T.S.

2. GROUND BAR SHALL BE BOLTED TO STRUCTURAL MEMBER OR

ANCHORED TO CONCRETE SLAB W/ HILTI KWIK BOLT III.

4

| /4" SS BOLT<br>DE)<br>/4" SS BOLT<br>(EACH SIDE)                                                                                                  | AMER