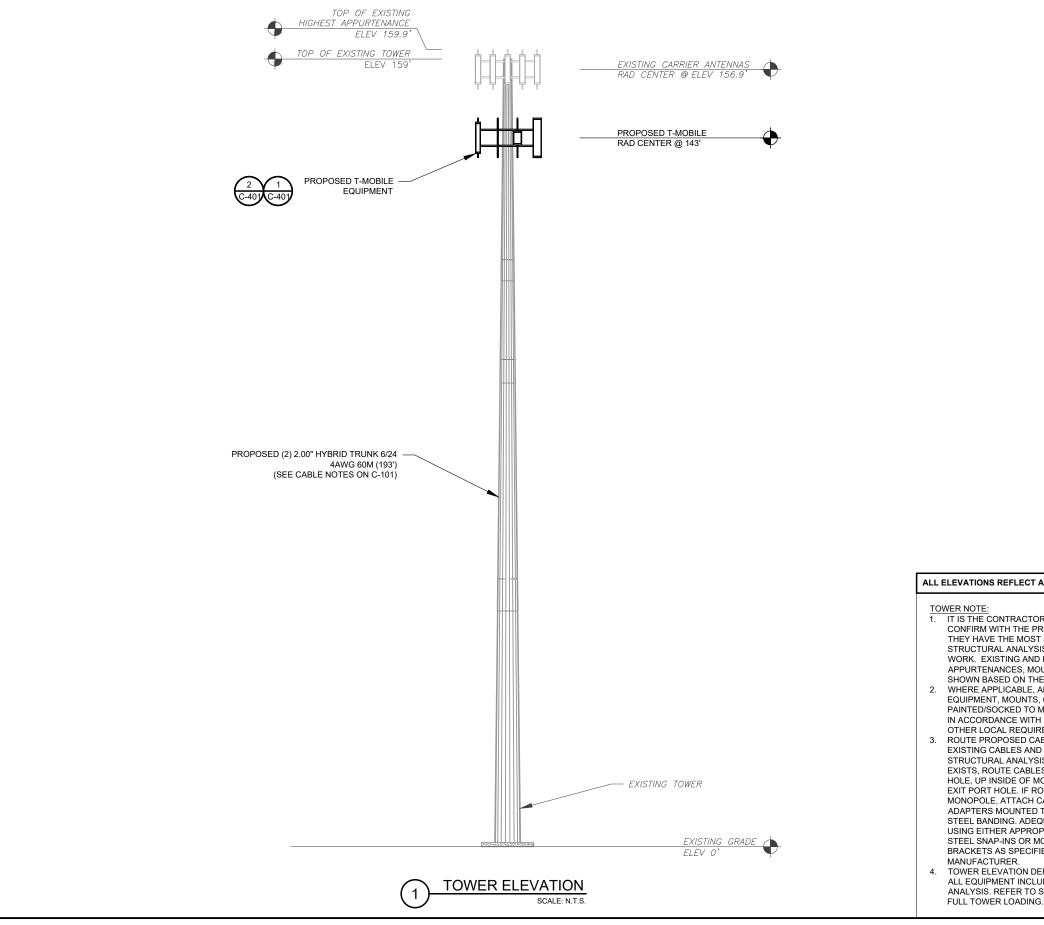

# T-MOBILE COVERAGE STRATEGY COLLOCATION PLAN 67E5D998E 6160 CONFIGURATION

| COMPLIANCE CODE                                                                                                                                                                                                                                                                                  | PROJECT SUMMARY                                                                                                                                                                                                                                                                                                                   | PROJECT DESCRIPTION                                                                                                                                                                                                                                                                                               | SHEET |                                   |      |          |     |
|--------------------------------------------------------------------------------------------------------------------------------------------------------------------------------------------------------------------------------------------------------------------------------------------------|-----------------------------------------------------------------------------------------------------------------------------------------------------------------------------------------------------------------------------------------------------------------------------------------------------------------------------------|-------------------------------------------------------------------------------------------------------------------------------------------------------------------------------------------------------------------------------------------------------------------------------------------------------------------|-------|-----------------------------------|------|----------|-----|
| WORK SHALL BE PERFORMED AND MATERIALS SITE ADDRESS:                                                                                                                                                                                                                                              |                                                                                                                                                                                                                                                                                                                                   | THE PROPOSED PROJECT INCLUDES INSTALLING EQUIPMENT<br>CABINETS AND A GENERATOR ON A PROPOSED CONCRETE PAD                                                                                                                                                                                                         |       | DESCRIPTION:                      | REV: | DATE:    | BY: |
| OF THE FOLLOWING CODES AS ADOPTED BY THE LOCAL<br>GOVERNMENT AUTHORITIES. NOTHING IN THESE PLANS IS                                                                                                                                                                                              | COVENTRY, RI 02816<br>COUPOUND, A<br>COUNTY: KENT<br>THE EXISTING<br><u>GEOGRAPHIC COORDINATES:</u><br>INSTALL(1) PLA<br>LATITUDE: 41.68636277<br>HYBRID TRUNK<br>41° 41' 10.906" N<br>LONGITUDE: -71.56334458<br>GROUND SCOL<br>71° 33' 48.04" W<br>GPS ANTENNA<br>GROUND ELEVATION: 229' AMSL<br>(1) AAV CABINE<br>SWITCH/TIMEF | INSIDE A 10' X 15' GROUND SPACE WITHIN THE EXISTING<br>COMPOUND, AND INSTALLING NEW EQUIPMENT AND MOUNTS ON                                                                                                                                                                                                       | G-001 | TITLE SHEET                       | 0    | 04/14/25 | JMB |
| TO BE CONSTRUED TO PERMIT WORK NOT CONFORMING TO THESE CODES.                                                                                                                                                                                                                                    |                                                                                                                                                                                                                                                                                                                                   | THE EXISTING TOWER.                                                                                                                                                                                                                                                                                               | G-002 | GENERAL NOTES                     | 0    | 04/14/25 | JMB |
| 2018 IBC<br>NATIONAL ELECTRICAL CODE (NFPA 70, NEC 2020 W/ AMND)<br>2021 RHODE ISLAND MECHANICAL CODE (IMC 2018 W/ AMND)<br>2021 RHODE ISLAND PLUMBING CODE (IPC 2018 W/ AMND)<br>2021 STATE OF RHODE ISLAND ENERGY CONSERVATION<br>CODE (IECC 2018 W/ AMND)<br>FIRE CODE (IFCP 1, 2018 W/ AMND) |                                                                                                                                                                                                                                                                                                                                   | INSTALL(1) PLATFORM, (9) ANTENNA(s), (6) RRU(s), AND (2) 2.00"<br>HYBRID TRUNK 6/24 4AWG 60M CABLE(s)                                                                                                                                                                                                             | C-001 | OVERALL SITE PLAN                 | 0    | 04/14/25 | JMB |
|                                                                                                                                                                                                                                                                                                  |                                                                                                                                                                                                                                                                                                                                   | GROUND SCOPE:<br>INSTALL (1) CONCRETE PAD, (1) CANOPY, (1) ICE BRIDGE, (1)<br>GPS ANTENNA, UNISTRUT(s), (1) GENERATOR, (1) ATS, (1) PPC,                                                                                                                                                                          | C-101 | DETAILED SITE PLAN                | 0    | 04/14/25 | JMB |
|                                                                                                                                                                                                                                                                                                  |                                                                                                                                                                                                                                                                                                                                   |                                                                                                                                                                                                                                                                                                                   | C-102 | DETAILED EQUIPMENT PLAN           | 0    | 04/14/25 | JMB |
|                                                                                                                                                                                                                                                                                                  |                                                                                                                                                                                                                                                                                                                                   | (1) AAV CABINET, (4) LED WORK LIGHT(s), (1) LIGHT<br>SWITCH/TIMER, (1) ENCLOSURE 6160 CABINET, AND (1) B160                                                                                                                                                                                                       | C-201 | TOWER ELEVATION                   | 0    | 04/14/25 | JMB |
| RHODE ISLAND STATE BUILDING CODE<br>2021 RHODE ISLAND STATE ONE AND TWO FAMILY                                                                                                                                                                                                                   |                                                                                                                                                                                                                                                                                                                                   | BATTERY CABINET                                                                                                                                                                                                                                                                                                   | C-401 | ANTENNA INFORMATION & SCHEDULE    | 0    | 04/14/25 | JMB |
| DWELLINGS (IRC 2018 W/ AMND)<br>STATE FUEL GAS CODE (IFGC 2018 W/ AMND)                                                                                                                                                                                                                          |                                                                                                                                                                                                                                                                                                                                   | PROJECT NOTES         C-5           1.         THE FACILITY IS UNMANNED.         C-5           2.         A TECHNICIAN WILL VISIT THE SITE APPROXIMATELY ONCE A<br>MONTH FOR ROUTINE INSPECTION AND MAINTENANCE.         C-5           3.         THE PROJECT WILL NOT RESULT IN ANY SIGNIFICANT LAND         C-5 |       | MOUNT DETAILS                     | 0    | 04/14/25 | JMB |
| 2021 RHODE ISLAND PROPERTY MAINTENANCE CODE (IPMC<br>2018 W/ AMND)                                                                                                                                                                                                                               |                                                                                                                                                                                                                                                                                                                                   |                                                                                                                                                                                                                                                                                                                   |       | CONSTRUCTION DETAILS              | 0    | 04/14/25 | JMB |
|                                                                                                                                                                                                                                                                                                  | PROJECT TEAM                                                                                                                                                                                                                                                                                                                      |                                                                                                                                                                                                                                                                                                                   |       | CONSTRUCTION DETAILS              | 0    | 04/14/25 | JMB |
| -                                                                                                                                                                                                                                                                                                | TOWER OWNER: APPLICANT:                                                                                                                                                                                                                                                                                                           |                                                                                                                                                                                                                                                                                                                   |       | CONSTRUCTION DETAILS              | 0    | 04/14/25 | JMB |
|                                                                                                                                                                                                                                                                                                  | AMERICAN TOWER T-MOBILE                                                                                                                                                                                                                                                                                                           | DISTURBANCE OR EFFECT OF STORM WATER DRAINAGE                                                                                                                                                                                                                                                                     | E-101 | GROUNDING PLAN AND NOTES          | 0    | 04/14/25 | JMB |
|                                                                                                                                                                                                                                                                                                  | 10 PRESIDENTIAL WAY IS REQUIRED.<br>WOBURN. MA 01801 5. HANDICAP ACCESS IS NOT REQUIRED.                                                                                                                                                                                                                                          |                                                                                                                                                                                                                                                                                                                   | E-501 | GROUNDING DETAILS                 | 0    | 04/14/25 | JMB |
|                                                                                                                                                                                                                                                                                                  | ENGINEER:                                                                                                                                                                                                                                                                                                                         | 6. THE PROJECT DEPICTED IN THESE PLANS QUALIFIES AS AN<br>ELIGIBLE FACILITIES REQUEST ENTITLED TO EXPEDITED                                                                                                                                                                                                       | E-601 | PANEL SCHEDULE & ONE-LINE DIAGRAM | 0    | 04/14/25 | JMB |
|                                                                                                                                                                                                                                                                                                  | AMERICAN TOWERS LLC                                                                                                                                                                                                                                                                                                               | REVIEW UNDER 47 U.S.C. § 1455(A) AS A MODIFICATION OF AN<br>EXISTING WIRELESS TOWER THAT INVOLVES THE                                                                                                                                                                                                             |       | SUPPLEMENTAL SHEETS (12 PAGES)    |      |          |     |
| UTILITY COMPANIES                                                                                                                                                                                                                                                                                | 1 FENTON MAIN, STE 300 COLLOCATION, REMOVAL, AND/OR REPLACEMENT OF                                                                                                                                                                                                                                                                |                                                                                                                                                                                                                                                                                                                   |       |                                   |      |          |     |
| POWER COMPANY: NARRAGANSETT ELECTRIC COMPANY<br>PHONE: (800) 322-3223                                                                                                                                                                                                                            | PROPERTY OWNER:<br>TOWN OF COVENTRY                                                                                                                                                                                                                                                                                               | PROJECT LOCATION DIRECTIONS                                                                                                                                                                                                                                                                                       |       |                                   |      |          |     |
| TELEPHONE COMPANY: N/A<br>PHONE: (000) 000-0000                                                                                                                                                                                                                                                  | DMPANY: N/A 160 FLAT RIVER ROAD                                                                                                                                                                                                                                                                                                   |                                                                                                                                                                                                                                                                                                                   |       |                                   |      |          |     |
| Know whate below.<br>Call before you dig.                                                                                                                                                                                                                                                        |                                                                                                                                                                                                                                                                                                                                   | HEAD EAST ON I-95 NTAKE EXIT 6A FOR HOPKINS HILL RD0.4<br>MITURN LEFT ONTO HOPKINS HILL RD2.3 MITURN RIGHT ONTO S<br>MAIN ST387 FTTURN RIGHT ONTO RATHBUN ST0.2 MITURN RIGHT<br>ONTO WOOD STDESTINATION WILL BE ON THE LEFT262 FT                                                                                 |       |                                   |      |          |     |