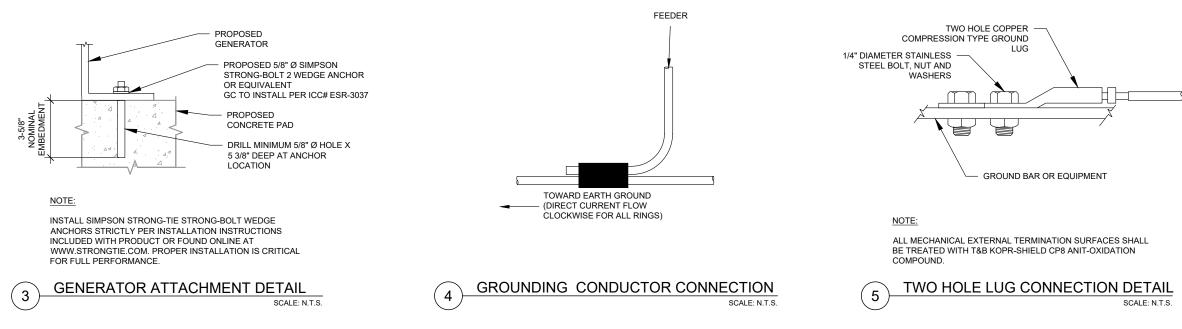

|                    |  |  |









TRENCH NOTES:

- IF FREE OF ORGANIC OR OTHER DELETERIOUS MATERIAL, EXCAVATED 1. MATERIAL MAY BE USED FOR BACKFILL.
- 2. IF NOT, PROVIDE CLEAN, COMPACTIBLE MATERIAL. COMPACT IN 8" LIFTS. REMOVE ANY LARGE ROCKS PRIOR TO BACKFILLING. CONTRACTOR TO VERIFY LOCATION OF EXISTING U/G UTILITIES PRIOR TO DIGGING.
- 3. IF CURRENT AS-BUILT DRAWINGS ARE NOT AVAILABLE CONTRACTOR SHALL HAND DIG U/G TRENCHING.
- 4. CONFIRM SPACING AND DEPTH WITH NEC OR LOCAL CODE REQUIREMENTS
- AC POWER CONDUITS MUST BE 3" MINIMUM FROM OTHER AC CONDUITS AND 12' 5 MINIMUM FROM COMMUNICATIONS CONDUITS

GENERATOR SERVICE CONDUIT TRENCH 2 SCALE: N.T.S.





2.

ALL EQUIPMENT ENCLOSURES, DEVICES AND CONDUITS SHALL BE GROUNDED TO CONFORM WITH THE LATEST REQUIREMENTS OF THE NEC BY THE INSTALLATION OF A SEPARATE, GREEN, INSULATED GROUND CONDUCTOR FOR ALL FEEDER AND BRANCH CIRCUITS. GROUND CONDUCTORS SHALL BE OF THE SIZE INDICATED ON THE DRAWINGS. GROUND CONDUCTORS SHALL BE CONTINUOUS IN LENGTH AND SHALL BE BONDED TO EACH ENCLOSURE THEY PASS THROUGH. CONDUIT SHALL NOT BE USED AS A GROUNDING CONDUCTOR.

GROUNDING CONDUCTORS SHALL:

- A. BE #2 AWG SOLID BARE TINNED COPPER (SBTC) FOR ALL GROUNDING SYSTEM WIRE UNLESS OTHERWISE NOTED, OR OTHERWISE REQUIRED BY CODE.
- B. BE MINIMUM 12" BEND RADIUS. KEEP NUMBER OF BENDS TO A MINIMUM.
- C. AVOID LONG BONDING CONNECTION RUNS. MAKE DIRECT AS POSSIBLE.
- D. NOT HAVE ANY U-SHAPED RUNS. BE IN NON-METALLIC