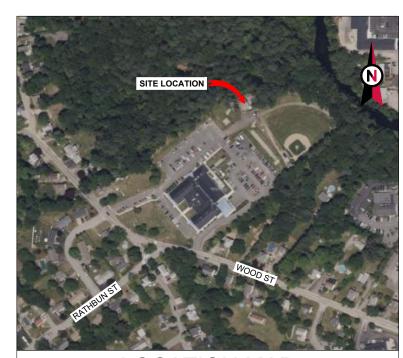

# T-MOBILE COVERAGE STRATEGY COLLOCATION PLAN 67E5D998E 6160 CONFIGURATION

| COMPLIANCE CODE                                                                                                                                                                                                                                                                                  | PROJECT SUMMARY                                                                                                                                                                                                                                                                                                                   | PROJECT DESCRIPTION                                                                                                                                                                                                                                                                                               | SHEET |                                   |      |          |     |
|--------------------------------------------------------------------------------------------------------------------------------------------------------------------------------------------------------------------------------------------------------------------------------------------------|-----------------------------------------------------------------------------------------------------------------------------------------------------------------------------------------------------------------------------------------------------------------------------------------------------------------------------------|-------------------------------------------------------------------------------------------------------------------------------------------------------------------------------------------------------------------------------------------------------------------------------------------------------------------|-------|-----------------------------------|------|----------|-----|
| WORK SHALL BE PERFORMED AND MATERIALS SITE ADDRESS:                                                                                                                                                                                                                                              |                                                                                                                                                                                                                                                                                                                                   | THE PROPOSED PROJECT INCLUDES INSTALLING EQUIPMENT<br>CABINETS AND A GENERATOR ON A PROPOSED CONCRETE PAD                                                                                                                                                                                                         |       | DESCRIPTION:                      | REV: | DATE:    | BY: |
| OF THE FOLLOWING CODES AS ADOPTED BY THE LOCAL<br>GOVERNMENT AUTHORITIES. NOTHING IN THESE PLANS IS                                                                                                                                                                                              | COVENTRY, RI 02816<br>COUPOUND, A<br>COUNTY: KENT<br>THE EXISTING<br><u>GEOGRAPHIC COORDINATES:</u><br>INSTALL(1) PLA<br>LATITUDE: 41.68636277<br>HYBRID TRUNK<br>41° 41' 10.906" N<br>LONGITUDE: -71.56334458<br>GROUND SCOL<br>71° 33' 48.04" W<br>GPS ANTENNA<br>GROUND ELEVATION: 229' AMSL<br>(1) AAV CABINE<br>SWITCH/TIMEF | INSIDE A 10' X 15' GROUND SPACE WITHIN THE EXISTING<br>COMPOUND, AND INSTALLING NEW EQUIPMENT AND MOUNTS ON                                                                                                                                                                                                       | G-001 | TITLE SHEET                       | 0    | 04/14/25 | JMB |
| TO BE CONSTRUED TO PERMIT WORK NOT CONFORMING TO THESE CODES.                                                                                                                                                                                                                                    |                                                                                                                                                                                                                                                                                                                                   | THE EXISTING TOWER.                                                                                                                                                                                                                                                                                               | G-002 | GENERAL NOTES                     | 0    | 04/14/25 | JMB |
| 2018 IBC<br>NATIONAL ELECTRICAL CODE (NFPA 70, NEC 2020 W/ AMND)<br>2021 RHODE ISLAND MECHANICAL CODE (IMC 2018 W/ AMND)<br>2021 RHODE ISLAND PLUMBING CODE (IPC 2018 W/ AMND)<br>2021 STATE OF RHODE ISLAND ENERGY CONSERVATION<br>CODE (IECC 2018 W/ AMND)<br>FIRE CODE (IFCP 1, 2018 W/ AMND) |                                                                                                                                                                                                                                                                                                                                   | INSTALL(1) PLATFORM, (9) ANTENNA(s), (6) RRU(s), AND (2) 2.00"<br>HYBRID TRUNK 6/24 4AWG 60M CABLE(s)                                                                                                                                                                                                             | C-001 | OVERALL SITE PLAN                 | 0    | 04/14/25 | JMB |
|                                                                                                                                                                                                                                                                                                  |                                                                                                                                                                                                                                                                                                                                   | GROUND SCOPE:<br>INSTALL (1) CONCRETE PAD, (1) CANOPY, (1) ICE BRIDGE, (1)<br>GPS ANTENNA, UNISTRUT(s), (1) GENERATOR, (1) ATS, (1) PPC,                                                                                                                                                                          | C-101 | DETAILED SITE PLAN                | 0    | 04/14/25 | JMB |
|                                                                                                                                                                                                                                                                                                  |                                                                                                                                                                                                                                                                                                                                   |                                                                                                                                                                                                                                                                                                                   | C-102 | DETAILED EQUIPMENT PLAN           | 0    | 04/14/25 | JMB |
|                                                                                                                                                                                                                                                                                                  |                                                                                                                                                                                                                                                                                                                                   | (1) AAV CABINET, (4) LED WORK LIGHT(s), (1) LIGHT<br>SWITCH/TIMER, (1) ENCLOSURE 6160 CABINET, AND (1) B160                                                                                                                                                                                                       | C-201 | TOWER ELEVATION                   | 0    | 04/14/25 | JMB |
| RHODE ISLAND STATE BUILDING CODE<br>2021 RHODE ISLAND STATE ONE AND TWO FAMILY                                                                                                                                                                                                                   |                                                                                                                                                                                                                                                                                                                                   | BATTERY CABINET                                                                                                                                                                                                                                                                                                   | C-401 | ANTENNA INFORMATION & SCHEDULE    | 0    | 04/14/25 | JMB |
| DWELLINGS (IRC 2018 W/ AMND)<br>STATE FUEL GAS CODE (IFGC 2018 W/ AMND)                                                                                                                                                                                                                          |                                                                                                                                                                                                                                                                                                                                   | PROJECT NOTES         C-5           1.         THE FACILITY IS UNMANNED.         C-5           2.         A TECHNICIAN WILL VISIT THE SITE APPROXIMATELY ONCE A<br>MONTH FOR ROUTINE INSPECTION AND MAINTENANCE.         C-5           3.         THE PROJECT WILL NOT RESULT IN ANY SIGNIFICANT LAND         C-5 |       | MOUNT DETAILS                     | 0    | 04/14/25 | JMB |
| 2021 RHODE ISLAND PROPERTY MAINTENANCE CODE (IPMC<br>2018 W/ AMND)                                                                                                                                                                                                                               |                                                                                                                                                                                                                                                                                                                                   |                                                                                                                                                                                                                                                                                                                   |       | CONSTRUCTION DETAILS              | 0    | 04/14/25 | JMB |
|                                                                                                                                                                                                                                                                                                  | PROJECT TEAM                                                                                                                                                                                                                                                                                                                      |                                                                                                                                                                                                                                                                                                                   |       | CONSTRUCTION DETAILS              | 0    | 04/14/25 | JMB |
| -                                                                                                                                                                                                                                                                                                | TOWER OWNER: APPLICANT:                                                                                                                                                                                                                                                                                                           |                                                                                                                                                                                                                                                                                                                   |       | CONSTRUCTION DETAILS              | 0    | 04/14/25 | JMB |
|                                                                                                                                                                                                                                                                                                  | AMERICAN TOWER T-MOBILE                                                                                                                                                                                                                                                                                                           | DISTURBANCE OR EFFECT OF STORM WATER DRAINAGE                                                                                                                                                                                                                                                                     | E-101 | GROUNDING PLAN AND NOTES          | 0    | 04/14/25 | JMB |
|                                                                                                                                                                                                                                                                                                  | 10 PRESIDENTIAL WAY IS REQUIRED.<br>WOBURN. MA 01801 5. HANDICAP ACCESS IS NOT REQUIRED.                                                                                                                                                                                                                                          |                                                                                                                                                                                                                                                                                                                   | E-501 | GROUNDING DETAILS                 | 0    | 04/14/25 | JMB |
|                                                                                                                                                                                                                                                                                                  | ENGINEER:                                                                                                                                                                                                                                                                                                                         | 6. THE PROJECT DEPICTED IN THESE PLANS QUALIFIES AS AN<br>ELIGIBLE FACILITIES REQUEST ENTITLED TO EXPEDITED                                                                                                                                                                                                       | E-601 | PANEL SCHEDULE & ONE-LINE DIAGRAM | 0    | 04/14/25 | JMB |
|                                                                                                                                                                                                                                                                                                  | AMERICAN TOWERS LLC                                                                                                                                                                                                                                                                                                               | REVIEW UNDER 47 U.S.C. § 1455(A) AS A MODIFICATION OF AN<br>EXISTING WIRELESS TOWER THAT INVOLVES THE                                                                                                                                                                                                             |       | SUPPLEMENTAL SHEETS (12 PAGES)    |      |          |     |
| UTILITY COMPANIES                                                                                                                                                                                                                                                                                | 1 FENTON MAIN, STE 300 COLLOCATION, REMOVAL, AND/OR REPLACEMENT OF                                                                                                                                                                                                                                                                |                                                                                                                                                                                                                                                                                                                   |       |                                   |      |          |     |
| POWER COMPANY: NARRAGANSETT ELECTRIC COMPANY<br>PHONE: (800) 322-3223                                                                                                                                                                                                                            | PROPERTY OWNER:<br>TOWN OF COVENTRY                                                                                                                                                                                                                                                                                               | PROJECT LOCATION DIRECTIONS                                                                                                                                                                                                                                                                                       |       |                                   |      |          |     |
| TELEPHONE COMPANY: N/A<br>PHONE: (000) 000-0000                                                                                                                                                                                                                                                  | DMPANY: N/A 160 FLAT RIVER ROAD                                                                                                                                                                                                                                                                                                   |                                                                                                                                                                                                                                                                                                                   |       |                                   |      |          |     |
| Know whate below.<br>Call before you dig.                                                                                                                                                                                                                                                        |                                                                                                                                                                                                                                                                                                                                   | HEAD EAST ON I-95 NTAKE EXIT 6A FOR HOPKINS HILL RD0.4<br>MITURN LEFT ONTO HOPKINS HILL RD2.3 MITURN RIGHT ONTO S<br>MAIN ST387 FTTURN RIGHT ONTO RATHBUN ST0.2 MITURN RIGHT<br>ONTO WOOD STDESTINATION WILL BE ON THE LEFT262 FT                                                                                 |       |                                   |      |          |     |