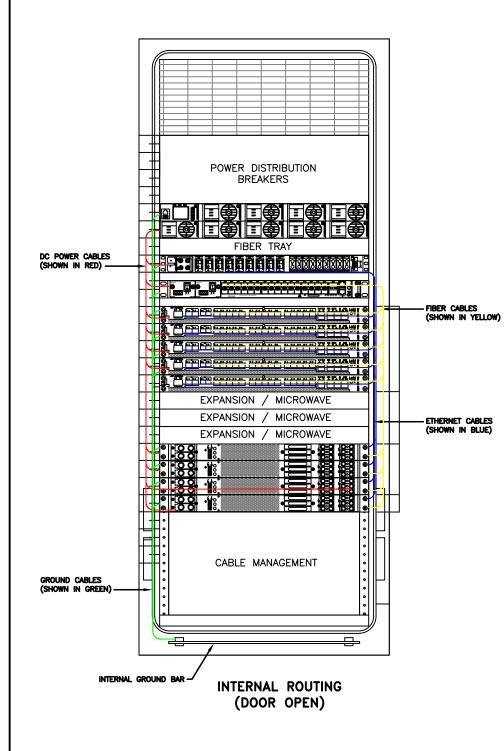

# T-MOBILE COVERAGE STRATEGY COLLOCATION PLAN 67E5D998E 6160 CONFIGURATION

| COMPLIANCE CODE                                                                                                                                                                                                                                                                                  | PROJECT SUMMARY                                                                                                                                                                                                                                                                                                                   | PROJECT DESCRIPTION                                                                                                                                                                                                                                                                                               | SHEET |                                   |      |          |     |
|--------------------------------------------------------------------------------------------------------------------------------------------------------------------------------------------------------------------------------------------------------------------------------------------------|-----------------------------------------------------------------------------------------------------------------------------------------------------------------------------------------------------------------------------------------------------------------------------------------------------------------------------------|-------------------------------------------------------------------------------------------------------------------------------------------------------------------------------------------------------------------------------------------------------------------------------------------------------------------|-------|-----------------------------------|------|----------|-----|
| WORK SHALL BE PERFORMED AND MATERIALS SITE ADDRESS:                                                                                                                                                                                                                                              |                                                                                                                                                                                                                                                                                                                                   | THE PROPOSED PROJECT INCLUDES INSTALLING EQUIPMENT<br>CABINETS AND A GENERATOR ON A PROPOSED CONCRETE PAD                                                                                                                                                                                                         |       | DESCRIPTION:                      | REV: | DATE:    | BY: |
| OF THE FOLLOWING CODES AS ADOPTED BY THE LOCAL<br>GOVERNMENT AUTHORITIES. NOTHING IN THESE PLANS IS                                                                                                                                                                                              | COVENTRY, RI 02816<br>COUPOUND, A<br>COUNTY: KENT<br>THE EXISTING<br><u>GEOGRAPHIC COORDINATES:</u><br>INSTALL(1) PLA<br>LATITUDE: 41.68636277<br>HYBRID TRUNK<br>41° 41' 10.906" N<br>LONGITUDE: -71.56334458<br>GROUND SCOL<br>71° 33' 48.04" W<br>GPS ANTENNA<br>GROUND ELEVATION: 229' AMSL<br>(1) AAV CABINE<br>SWITCH/TIMEF | INSIDE A 10' X 15' GROUND SPACE WITHIN THE EXISTING<br>COMPOUND, AND INSTALLING NEW EQUIPMENT AND MOUNTS ON                                                                                                                                                                                                       | G-001 | TITLE SHEET                       | 0    | 04/14/25 | JMB |
| TO BE CONSTRUED TO PERMIT WORK NOT CONFORMING TO THESE CODES.                                                                                                                                                                                                                                    |                                                                                                                                                                                                                                                                                                                                   | THE EXISTING TOWER.                                                                                                                                                                                                                                                                                               | G-002 | GENERAL NOTES                     | 0    | 04/14/25 | JMB |
| 2018 IBC<br>NATIONAL ELECTRICAL CODE (NFPA 70, NEC 2020 W/ AMND)<br>2021 RHODE ISLAND MECHANICAL CODE (IMC 2018 W/ AMND)<br>2021 RHODE ISLAND PLUMBING CODE (IPC 2018 W/ AMND)<br>2021 STATE OF RHODE ISLAND ENERGY CONSERVATION<br>CODE (IECC 2018 W/ AMND)<br>FIRE CODE (IFCP 1, 2018 W/ AMND) |                                                                                                                                                                                                                                                                                                                                   | INSTALL(1) PLATFORM, (9) ANTENNA(s), (6) RRU(s), AND (2) 2.00"<br>HYBRID TRUNK 6/24 4AWG 60M CABLE(s)                                                                                                                                                                                                             | C-001 | OVERALL SITE PLAN                 | 0    | 04/14/25 | JMB |
|                                                                                                                                                                                                                                                                                                  |                                                                                                                                                                                                                                                                                                                                   | GROUND SCOPE:<br>INSTALL (1) CONCRETE PAD, (1) CANOPY, (1) ICE BRIDGE, (1)<br>GPS ANTENNA, UNISTRUT(s), (1) GENERATOR, (1) ATS, (1) PPC,                                                                                                                                                                          | C-101 | DETAILED SITE PLAN                | 0    | 04/14/25 | JMB |
|                                                                                                                                                                                                                                                                                                  |                                                                                                                                                                                                                                                                                                                                   |                                                                                                                                                                                                                                                                                                                   | C-102 | DETAILED EQUIPMENT PLAN           | 0    | 04/14/25 | JMB |
|                                                                                                                                                                                                                                                                                                  |                                                                                                                                                                                                                                                                                                                                   | (1) AAV CABINET, (4) LED WORK LIGHT(s), (1) LIGHT<br>SWITCH/TIMER, (1) ENCLOSURE 6160 CABINET, AND (1) B160                                                                                                                                                                                                       | C-201 | TOWER ELEVATION                   | 0    | 04/14/25 | JMB |
| RHODE ISLAND STATE BUILDING CODE<br>2021 RHODE ISLAND STATE ONE AND TWO FAMILY                                                                                                                                                                                                                   |                                                                                                                                                                                                                                                                                                                                   | BATTERY CABINET                                                                                                                                                                                                                                                                                                   | C-401 | ANTENNA INFORMATION & SCHEDULE    | 0    | 04/14/25 | JMB |
| DWELLINGS (IRC 2018 W/ AMND)<br>STATE FUEL GAS CODE (IFGC 2018 W/ AMND)                                                                                                                                                                                                                          |                                                                                                                                                                                                                                                                                                                                   | PROJECT NOTES         C-5           1.         THE FACILITY IS UNMANNED.         C-5           2.         A TECHNICIAN WILL VISIT THE SITE APPROXIMATELY ONCE A<br>MONTH FOR ROUTINE INSPECTION AND MAINTENANCE.         C-5           3.         THE PROJECT WILL NOT RESULT IN ANY SIGNIFICANT LAND         C-5 |       | MOUNT DETAILS                     | 0    | 04/14/25 | JMB |
| 2021 RHODE ISLAND PROPERTY MAINTENANCE CODE (IPMC<br>2018 W/ AMND)                                                                                                                                                                                                                               |                                                                                                                                                                                                                                                                                                                                   |                                                                                                                                                                                                                                                                                                                   |       | CONSTRUCTION DETAILS              | 0    | 04/14/25 | JMB |
|                                                                                                                                                                                                                                                                                                  | PROJECT TEAM                                                                                                                                                                                                                                                                                                                      |                                                                                                                                                                                                                                                                                                                   |       | CONSTRUCTION DETAILS              | 0    | 04/14/25 | JMB |
| -                                                                                                                                                                                                                                                                                                | TOWER OWNER: APPLICANT:                                                                                                                                                                                                                                                                                                           |                                                                                                                                                                                                                                                                                                                   |       | CONSTRUCTION DETAILS              | 0    | 04/14/25 | JMB |
|                                                                                                                                                                                                                                                                                                  | AMERICAN TOWER T-MOBILE                                                                                                                                                                                                                                                                                                           | DISTURBANCE OR EFFECT OF STORM WATER DRAINAGE                                                                                                                                                                                                                                                                     | E-101 | GROUNDING PLAN AND NOTES          | 0    | 04/14/25 | JMB |
|                                                                                                                                                                                                                                                                                                  | 10 PRESIDENTIAL WAY IS REQUIRED.<br>WOBURN. MA 01801 5. HANDICAP ACCESS IS NOT REQUIRED.                                                                                                                                                                                                                                          |                                                                                                                                                                                                                                                                                                                   | E-501 | GROUNDING DETAILS                 | 0    | 04/14/25 | JMB |
|                                                                                                                                                                                                                                                                                                  | ENGINEER:                                                                                                                                                                                                                                                                                                                         | 6. THE PROJECT DEPICTED IN THESE PLANS QUALIFIES AS AN<br>ELIGIBLE FACILITIES REQUEST ENTITLED TO EXPEDITED                                                                                                                                                                                                       | E-601 | PANEL SCHEDULE & ONE-LINE DIAGRAM | 0    | 04/14/25 | JMB |
|                                                                                                                                                                                                                                                                                                  | AMERICAN TOWERS LLC                                                                                                                                                                                                                                                                                                               | REVIEW UNDER 47 U.S.C. § 1455(A) AS A MODIFICATION OF AN<br>EXISTING WIRELESS TOWER THAT INVOLVES THE                                                                                                                                                                                                             |       | SUPPLEMENTAL SHEETS (12 PAGES)    |      |          |     |
| UTILITY COMPANIES                                                                                                                                                                                                                                                                                | 1 FENTON MAIN, STE 300 COLLOCATION, REMOVAL, AND/OR REPLACEMENT OF                                                                                                                                                                                                                                                                |                                                                                                                                                                                                                                                                                                                   |       |                                   |      |          |     |
| POWER COMPANY: NARRAGANSETT ELECTRIC COMPANY<br>PHONE: (800) 322-3223                                                                                                                                                                                                                            | PROPERTY OWNER:<br>TOWN OF COVENTRY                                                                                                                                                                                                                                                                                               | PROJECT LOCATION DIRECTIONS                                                                                                                                                                                                                                                                                       |       |                                   |      |          |     |
| TELEPHONE COMPANY: N/A<br>PHONE: (000) 000-0000                                                                                                                                                                                                                                                  | DMPANY: N/A 160 FLAT RIVER ROAD                                                                                                                                                                                                                                                                                                   |                                                                                                                                                                                                                                                                                                                   |       |                                   |      |          |     |
| Know whate below.<br>Call before you dig.                                                                                                                                                                                                                                                        |                                                                                                                                                                                                                                                                                                                                   | HEAD EAST ON I-95 NTAKE EXIT 6A FOR HOPKINS HILL RD0.4<br>MITURN LEFT ONTO HOPKINS HILL RD2.3 MITURN RIGHT ONTO S<br>MAIN ST387 FTTURN RIGHT ONTO RATHBUN ST0.2 MITURN RIGHT<br>ONTO WOOD STDESTINATION WILL BE ON THE LEFT262 FT                                                                                 |       |                                   |      |          |     |