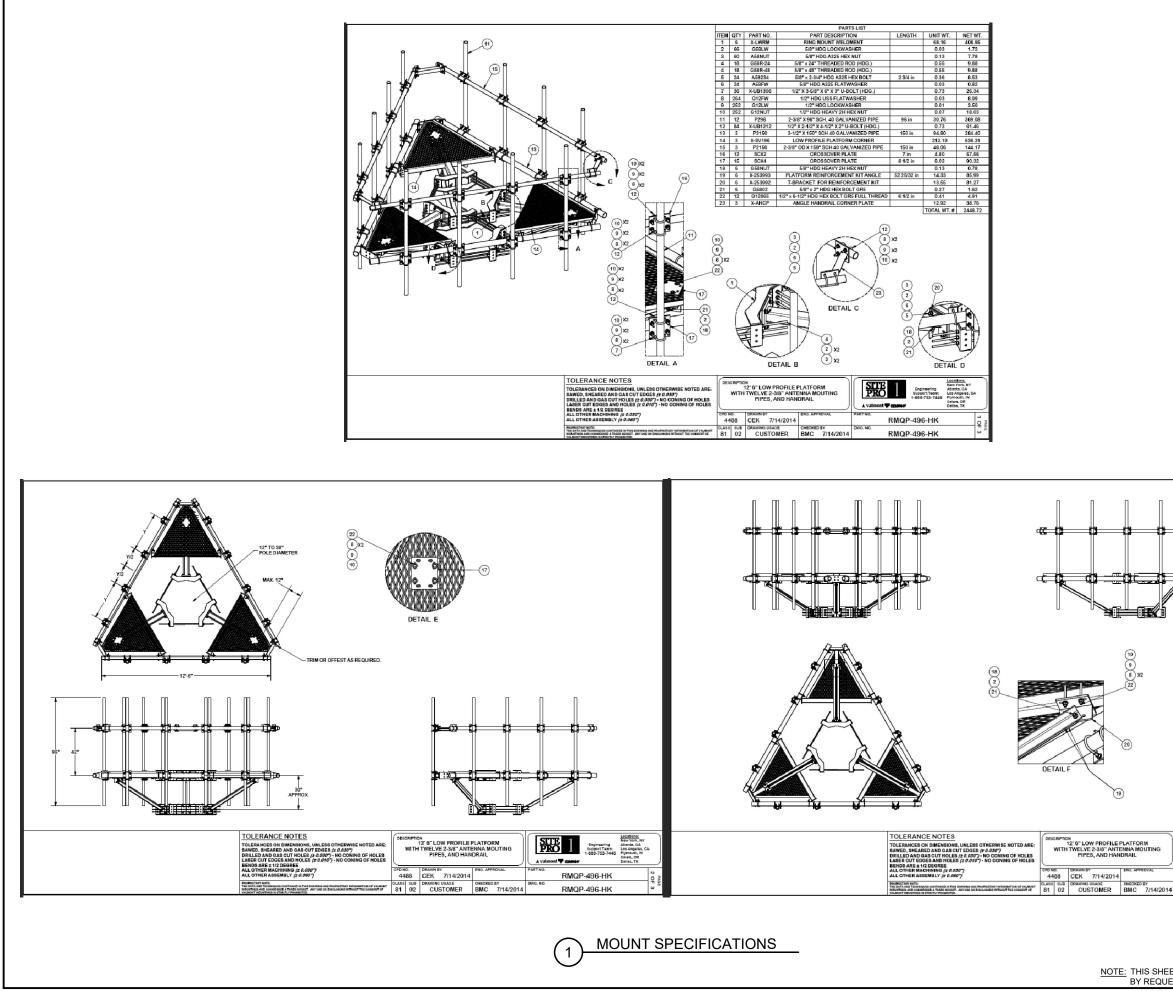

|
| Run Hours 100% Load                                                       | 52  |                                    |
| Run Hours 75% Load                                                        | 67  | * All measurements are approximate |
| Run Hours 50% Load                                                        | 96  |                                    |
|                                                                           |     | YOUR FACT                          |

Rated Load Sound Output at 23ft - dB(A)

Specification characteristics may change without notice. Dimensions and weights are for preliminary purposes only. Please consult a Generac Power Systems Industrial Dealer for detailed installation drawings.

**GENERATOR SPECS** SCALE: N.T.S.

1 OF



|