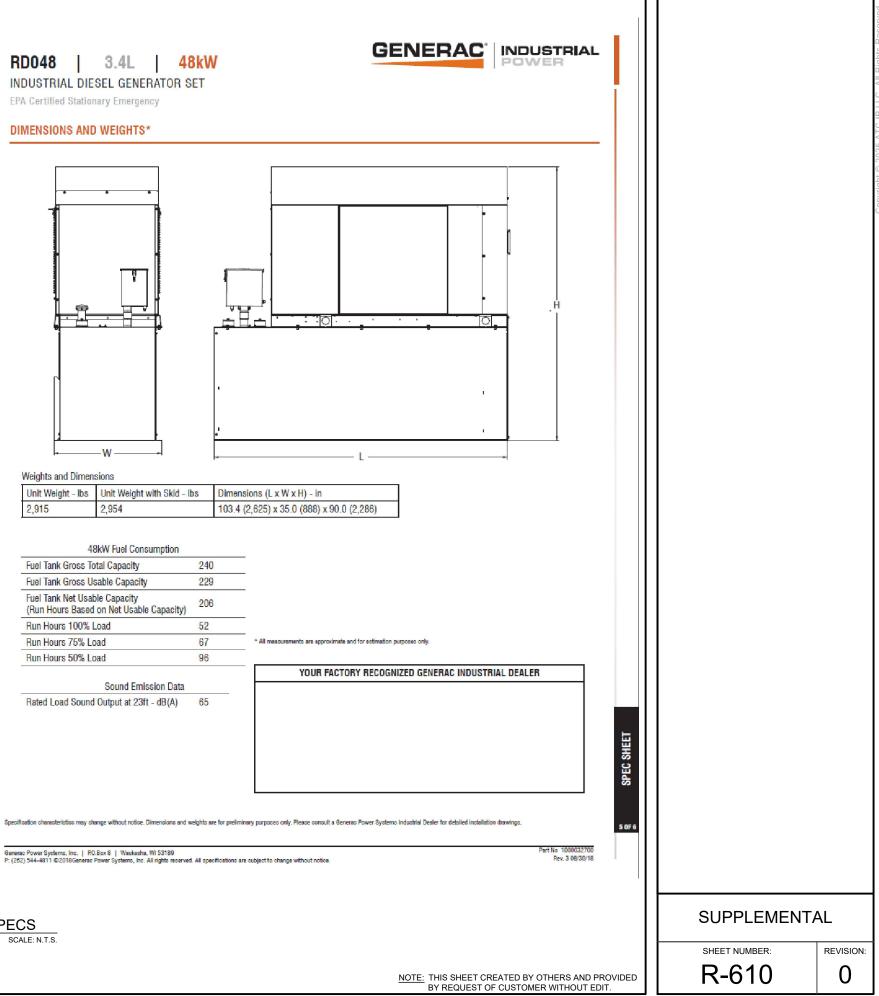

anufacturing. Generac ensures superior quality by designing and manufacturing most of its generator components, including alternators, enclosures and base tanks, control systems and communications software.

Generac's gensets utilize a wide variety of options, configurations and arrangements, allowing us to meet the standby power needs of practically every application. Generac searched globally to ensure the most reliable engines power our generators. We choose only engines that have already been proven in heavy-duty industrial application under adverse conditions.

Generac is committed to ensuring our customers' service support continues after their generator purchase.

#### RD048 3.4L

INDUSTRIAL DIESEL GENERATOR SET

EPA Certified Stationary Emergency

### **DIMENSIONS AND WEIGHTS\***



### Weights and Dimensions

| Unit Weight - Ibs | Unit Weight with Skid - Ibs | Dimensions (L x W x H) - in               |
|-------------------|-----------------------------|-------------------------------------------|
| 2,915             | 2,954                       | 103.4 (2,625) x 35.0 (888) x 90.0 (2,286) |

| 48kW Fuel Consumption                                                     |     |                                    |
|---------------------------------------------------------------------------|-----|------------------------------------|
| Fuel Tank Gross Total Capacity                                            | 240 |                                    |
| Fuel Tank Gross Usable Capacity                                           | 229 |