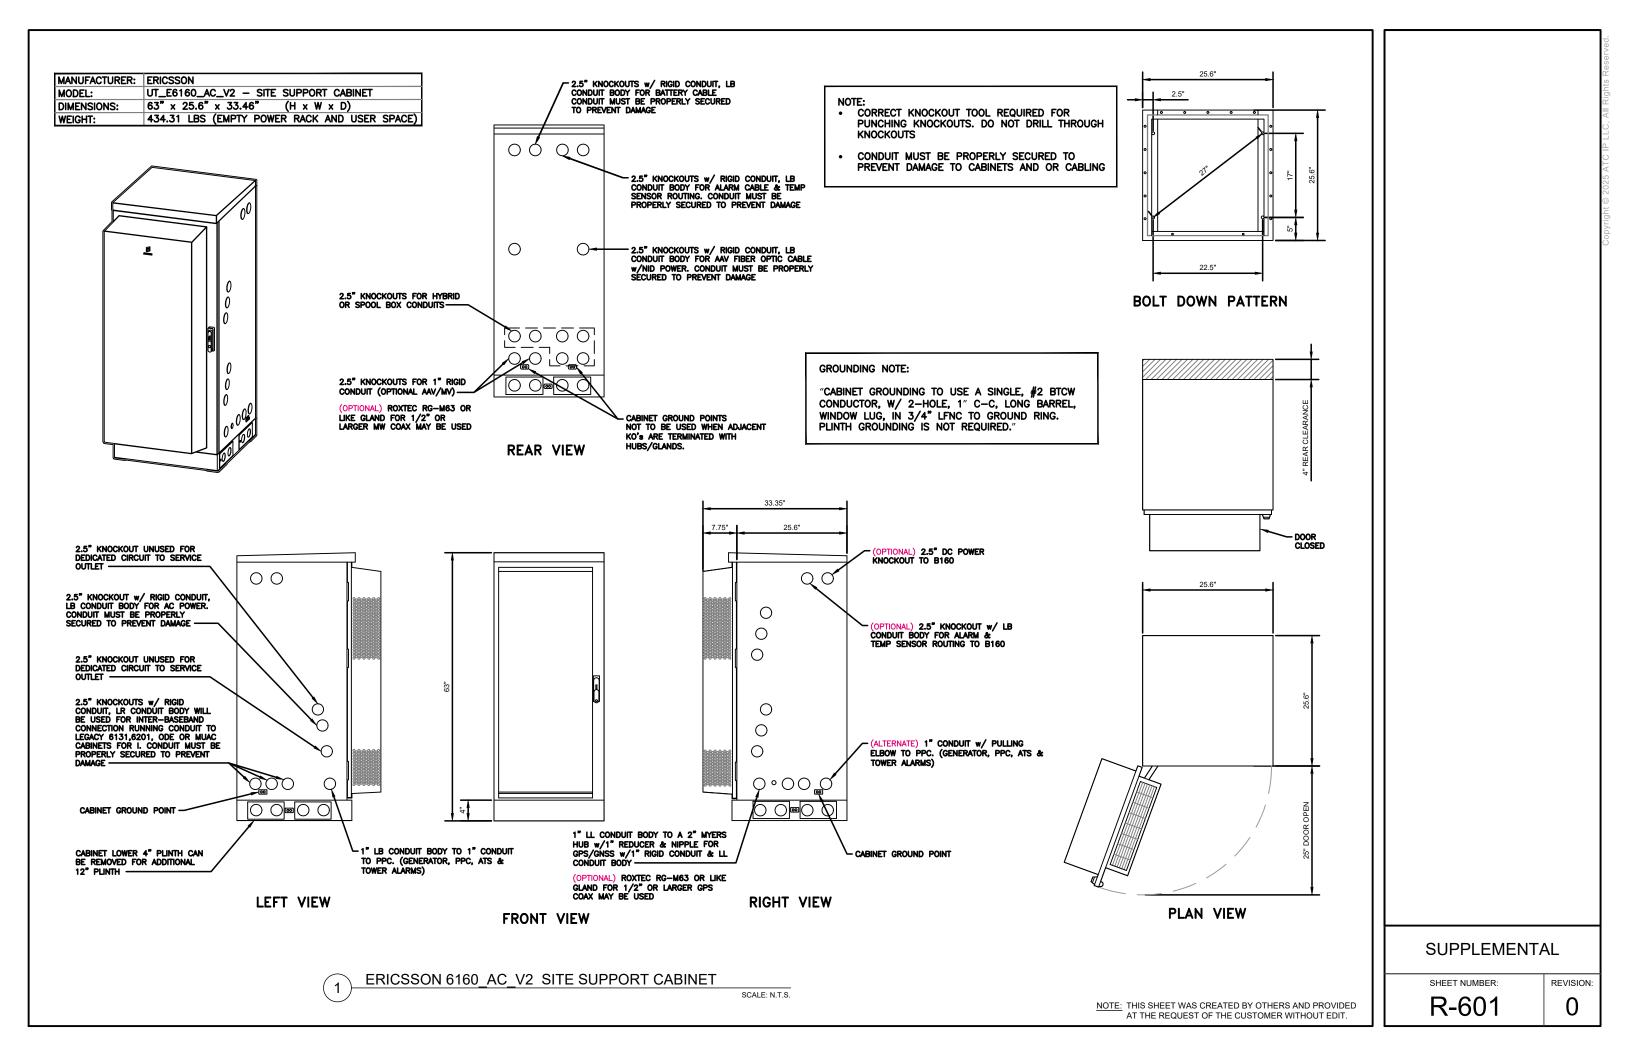

# T-MOBILE COVERAGE STRATEGY COLLOCATION PLAN 67E5D998E 6160 CONFIGURATION

| COMPLIANCE CODE                                                                                                                                                                                                                                                                                  | PROJECT SUMMARY                                                                                                                                                                                                                                                                                                                   | PROJECT DESCRIPTION                                                                                                                                                                                                                                                                                               | SHEET |                                   |      |          |     |
|--------------------------------------------------------------------------------------------------------------------------------------------------------------------------------------------------------------------------------------------------------------------------------------------------|-----------------------------------------------------------------------------------------------------------------------------------------------------------------------------------------------------------------------------------------------------------------------------------------------------------------------------------|-------------------------------------------------------------------------------------------------------------------------------------------------------------------------------------------------------------------------------------------------------------------------------------------------------------------|-------|-----------------------------------|------|----------|-----|
| WORK SHALL BE PERFORMED AND MATERIALS SITE ADDRESS:                                                                                                                                                                                                                                              |                                                                                                                                                                                                                                                                                                                                   | THE PROPOSED PROJECT INCLUDES INSTALLING EQUIPMENT<br>CABINETS AND A GENERATOR ON A PROPOSED CONCRETE PAD                                                                                                                                                                                                         |       | DESCRIPTION:                      | REV: | DATE:    | BY: |
| OF THE FOLLOWING CODES AS ADOPTED BY THE LOCAL<br>GOVERNMENT AUTHORITIES. NOTHING IN THESE PLANS IS                                                                                                                                                                                              | COVENTRY, RI 02816<br>COUPOUND, A<br>COUNTY: KENT<br>THE EXISTING<br><u>GEOGRAPHIC COORDINATES:</u><br>INSTALL(1) PLA<br>LATITUDE: 41.68636277<br>HYBRID TRUNK<br>41° 41' 10.906" N<br>LONGITUDE: -71.56334458<br>GROUND SCOL<br>71° 33' 48.04" W<br>GPS ANTENNA<br>GROUND ELEVATION: 229' AMSL<br>(1) AAV CABINE<br>SWITCH/TIMEF | INSIDE A 10' X 15' GROUND SPACE WITHIN THE EXISTING<br>COMPOUND, AND INSTALLING NEW EQUIPMENT AND MOUNTS ON                                                                                                                                                                                                       | G-001 | TITLE SHEET                       | 0    | 04/14/25 | JMB |
| TO BE CONSTRUED TO PERMIT WORK NOT CONFORMING TO THESE CODES.                                                                                                                                                                                                                                    |                                                                                                                                                                                                                                                                                                                                   | THE EXISTING TOWER.                                                                                                                                                                                                                                                                                               | G-002 | GENERAL NOTES                     | 0    | 04/14/25 | JMB |
| 2018 IBC<br>NATIONAL ELECTRICAL CODE (NFPA 70, NEC 2020 W/ AMND)<br>2021 RHODE ISLAND MECHANICAL CODE (IMC 2018 W/ AMND)<br>2021 RHODE ISLAND PLUMBING CODE (IPC 2018 W/ AMND)<br>2021 STATE OF RHODE ISLAND ENERGY CONSERVATION<br>CODE (IECC 2018 W/ AMND)<br>FIRE CODE (IFCP 1, 2018 W/ AMND) |                                                                                                                                                                                                                                                                                                                                   | INSTALL(1) PLATFORM, (9) ANTENNA(s), (6) RRU(s), AND (2) 2.00"<br>HYBRID TRUNK 6/24 4AWG 60M CABLE(s)                                                                                                                                                                                                             | C-001 | OVERALL SITE PLAN                 | 0    | 04/14/25 | JMB |
|                                                                                                                                                                                                                                                                                                  |                                                                                                                                                                                                                                                                                                                                   | GROUND SCOPE:<br>INSTALL (1) CONCRETE PAD, (1) CANOPY, (1) ICE BRIDGE, (1)<br>GPS ANTENNA, UNISTRUT(s), (1) GENERATOR, (1) ATS, (1) PPC,                                                                                                                                                                          | C-101 | DETAILED SITE PLAN                | 0    | 04/14/25 | JMB |
|                                                                                                                                                                                                                                                                                                  |                                                                                                                                                                                                                                                                                                                                   |                                                                                                                                                                                                                                                                                                                   | C-102 | DETAILED EQUIPMENT PLAN           | 0    | 04/14/25 | JMB |
|                                                                                                                                                                                                                                                                                                  |                                                                                                                                                                                                                                                                                                                                   | (1) AAV CABINET, (4) LED WORK LIGHT(s), (1) LIGHT<br>SWITCH/TIMER, (1) ENCLOSURE 6160 CABINET, AND (1) B160                                                                                                                                                                                                       | C-201 | TOWER ELEVATION                   | 0    | 04/14/25 | JMB |
| RHODE ISLAND STATE BUILDING CODE<br>2021 RHODE ISLAND STATE ONE AND TWO FAMILY                                                                                                                                                                                                                   |                                                                                                                                                                                                                                                                                                                                   | BATTERY CABINET                                                                                                                                                                                                                                                                                                   | C-401 | ANTENNA INFORMATION & SCHEDULE    | 0    | 04/14/25 | JMB |
| DWELLINGS (IRC 2018 W/ AMND)<br>STATE FUEL GAS CODE (IFGC 2018 W/ AMND)                                                                                                                                                                                                                          |                                                                                                                                                                                                                                                                                                                                   | PROJECT NOTES         C-5           1.         THE FACILITY IS UNMANNED.         C-5           2.         A TECHNICIAN WILL VISIT THE SITE APPROXIMATELY ONCE A<br>MONTH FOR ROUTINE INSPECTION AND MAINTENANCE.         C-5           3.         THE PROJECT WILL NOT RESULT IN ANY SIGNIFICANT LAND         C-5 |       | MOUNT DETAILS                     | 0    | 04/14/25 | JMB |
| 2021 RHODE ISLAND PROPERTY MAINTENANCE CODE (IPMC<br>2018 W/ AMND)                                                                                                                                                                                                                               |                                                                                                                                                                                                                                                                                                                                   |                                                                                                                                                                                                                                                                                                                   |       | CONSTRUCTION DETAILS              | 0    | 04/14/25 | JMB |
|                                                                                                                                                                                                                                                                                                  | PROJECT TEAM                                                                                                                                                                                                                                                                                                                      |                                                                                                                                                                                                                                                                                                                   |       | CONSTRUCTION DETAILS              | 0    | 04/14/25 | JMB |
| -                                                                                                                                                                                                                                                                                                | TOWER OWNER: APPLICANT:                                                                                                                                                                                                                                                                                                           |                                                                                                                                                                                                                                                                                                                   |       | CONSTRUCTION DETAILS              | 0    | 04/14/25 | JMB |
|                                                                                                                                                                                                                                                                                                  | AMERICAN TOWER T-MOBILE                                                                                                                                                                                                                                                                                                           | DISTURBANCE OR EFFECT OF STORM WATER DRAINAGE                                                                                                                                                                                                                                                                     | E-101 | GROUNDING PLAN AND NOTES          | 0    | 04/14/25 | JMB |
|                                                                                                                                                                                                                                                                                                  | 10 PRESIDENTIAL WAY IS REQUIRED.<br>WOBURN. MA 01801 5. HANDICAP ACCESS IS NOT REQUIRED.                                                                                                                                                                                                                                          |                                                                                                                                                                                                                                                                                                                   | E-501 | GROUNDING DETAILS                 | 0    | 04/14/25 | JMB |
|                                                                                                                                                                                                                                                                                                  | ENGINEER:                                                                                                                                                                                                                                                                                                                         | 6. THE PROJECT DEPICTED IN THESE PLANS QUALIFIES AS AN<br>ELIGIBLE FACILITIES REQUEST ENTITLED TO EXPEDITED                                                                                                                                                                                                       | E-601 | PANEL SCHEDULE & ONE-LINE DIAGRAM | 0    | 04/14/25 | JMB |
|                                                                                                                                                                                                                                                                                                  | AMERICAN TOWERS LLC                                                                                                                                                                                                                                                                                                               | REVIEW UNDER 47 U.S.C. § 1455(A) AS A MODIFICATION OF AN<br>EXISTING WIRELESS TOWER THAT INVOLVES THE                                                                                                                                                                                                             |       | SUPPLEMENTAL SHEETS (12 PAGES)    |      |          |     |
| UTILITY COMPANIES                                                                                                                                                                                                                                                                                | 1 FENTON MAIN, STE 300 COLLOCATION, REMOVAL, AND/OR REPLACEMENT OF                                                                                                                                                                                                                                                                |                                                                                                                                                                                                                                                                                                                   |       |                                   |      |          |     |
| POWER COMPANY: NARRAGANSETT ELECTRIC COMPANY<br>PHONE: (800) 322-3223                                                                                                                                                                                                                            | PROPERTY OWNER:<br>TOWN OF COVENTRY                                                                                                                                                                                                                                                                                               | PROJECT LOCATION DIRECTIONS                                                                                                                                                                                                                                                                                       |       |                                   |      |          |     |
| TELEPHONE COMPANY: N/A<br>PHONE: (000) 000-0000                                                                                                                                                                                                                                                  | DMPANY: N/A 160 FLAT RIVER ROAD                                                                                                                                                                                                                                                                                                   |                                                                                                                                                                                                                                                                                                                   |       |                                   |      |          |     |
| Know whate below.<br>Call before you dig.                                                                                                                                                                                                                                                        |                                                                                                                                                                                                                                                                                                                                   | HEAD EAST ON I-95 NTAKE EXIT 6A FOR HOPKINS HILL RD0.4<br>MITURN LEFT ONTO HOPKINS HILL RD2.3 MITURN RIGHT ONTO S<br>MAIN ST387 FTTURN RIGHT ONTO RATHBUN ST0.2 MITURN RIGHT<br>ONTO WOOD STDESTINATION WILL BE ON THE LEFT262 FT                                                                                 |       |                                   |      |          |     |