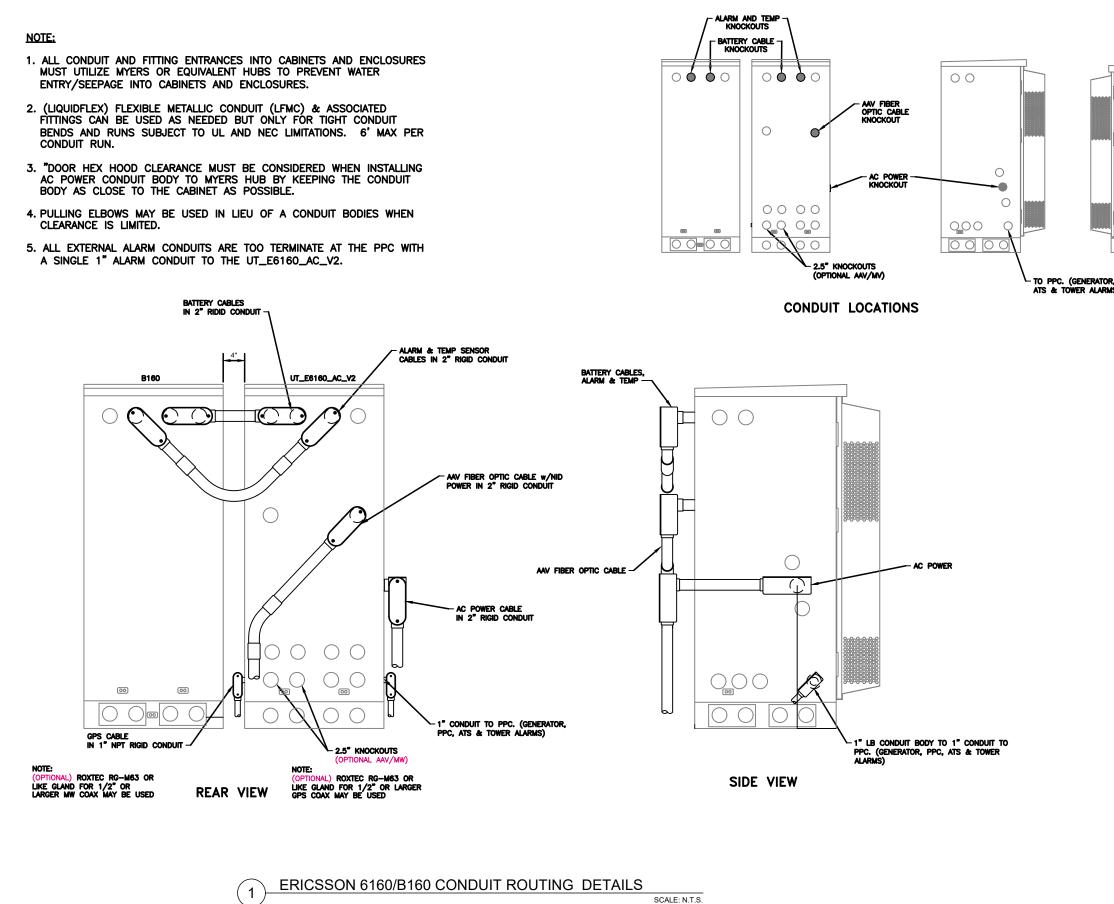

|               |                      |
|                                                                                 |               |                      |
|                                                                                 |               |                      |
|                                                                                 |               |                      |
|                                                                                 | SUPPLEMENTA   | AL                   |
|                                                                                 | SHEET NUMBER: | REVISION:            |
| CREATED BY OTHERS AND PROVIDED<br>OF THE CUSTOMER WITHOUT EDIT.                 | R-602         | 0                    |





REVISION 0



|                                                                     |                        | -<br>-<br>-<br>-<br>-<br>-<br>-<br>-<br>-<br>-<br>-<br>-<br>-<br>-<br>-<br>-<br>-<br>-<br>- |
|---------------------------------------------------------------------|------------------------|---------------------------------------------------------------------------------------------|
|                                                                     |                        |                                                                                             |
| GPS PLUG ON INSIDE<br>R, PPC,<br>IS)                                |                        |                                                                                             |
|