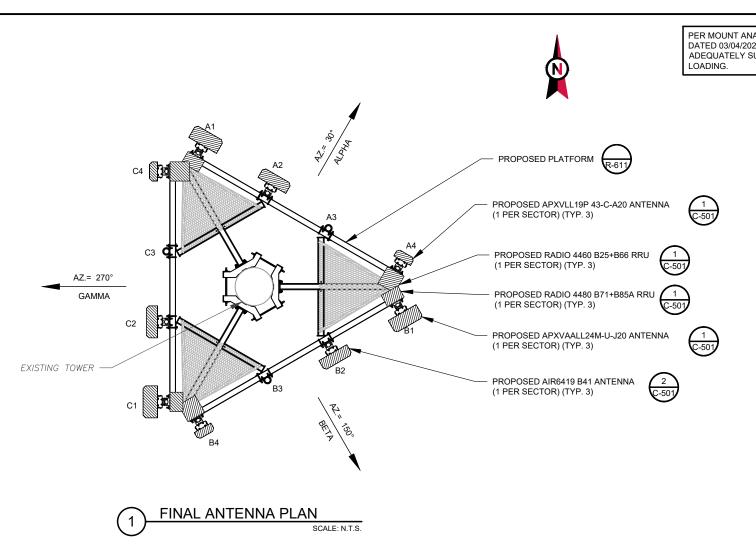

# T-MOBILE COVERAGE STRATEGY COLLOCATION PLAN 67E5D998E 6160 CONFIGURATION

| COMPLIANCE CODE                                                                                                                                                                                                                                                                                  | PROJECT SUMMARY                                                                                                                                                                                                                                                                                                                   | PROJECT DESCRIPTION                                                                                                                                                                                                                                                                                               | SHEET |                                   |      |          |     |
|--------------------------------------------------------------------------------------------------------------------------------------------------------------------------------------------------------------------------------------------------------------------------------------------------|-----------------------------------------------------------------------------------------------------------------------------------------------------------------------------------------------------------------------------------------------------------------------------------------------------------------------------------|-------------------------------------------------------------------------------------------------------------------------------------------------------------------------------------------------------------------------------------------------------------------------------------------------------------------|-------|-----------------------------------|------|----------|-----|
| WORK SHALL BE PERFORMED AND MATERIALS SITE ADDRESS:                                                                                                                                                                                                                                              |                                                                                                                                                                                                                                                                                                                                   | THE PROPOSED PROJECT INCLUDES INSTALLING EQUIPMENT<br>CABINETS AND A GENERATOR ON A PROPOSED CONCRETE PAD                                                                                                                                                                                                         |       | DESCRIPTION:                      | REV: | DATE:    | BY: |
| OF THE FOLLOWING CODES AS ADOPTED BY THE LOCAL<br>GOVERNMENT AUTHORITIES. NOTHING IN THESE PLANS IS                                                                                                                                                                                              | COVENTRY, RI 02816<br>COUPOUND, A<br>COUNTY: KENT<br>THE EXISTING<br><u>GEOGRAPHIC COORDINATES:</u><br>INSTALL(1) PLA<br>LATITUDE: 41.68636277<br>HYBRID TRUNK<br>41° 41' 10.906" N<br>LONGITUDE: -71.56334458<br>GROUND SCOL<br>71° 33' 48.04" W<br>GPS ANTENNA<br>GROUND ELEVATION: 229' AMSL<br>(1) AAV CABINE<br>SWITCH/TIMEF | INSIDE A 10' X 15' GROUND SPACE WITHIN THE EXISTING<br>COMPOUND, AND INSTALLING NEW EQUIPMENT AND MOUNTS ON                                                                                                                                                                                                       | G-001 | TITLE SHEET                       | 0    | 04/14/25 | JMB |
| TO BE CONSTRUED TO PERMIT WORK NOT CONFORMING TO THESE CODES.                                                                                                                                                                                                                                    |                                                                                                                                                                                                                                                                                                                                   | THE EXISTING TOWER.                                                                                                                                                                                                                                                                                               | G-002 | GENERAL NOTES                     | 0    | 04/14/25 | JMB |
| 2018 IBC<br>NATIONAL ELECTRICAL CODE (NFPA 70, NEC 2020 W/ AMND)<br>2021 RHODE ISLAND MECHANICAL CODE (IMC 2018 W/ AMND)<br>2021 RHODE ISLAND PLUMBING CODE (IPC 2018 W/ AMND)<br>2021 STATE OF RHODE ISLAND ENERGY CONSERVATION<br>CODE (IECC 2018 W/ AMND)<br>FIRE CODE (IFCP 1, 2018 W/ AMND) |                                                                                                                                                                                                                                                                                                                                   | INSTALL(1) PLATFORM, (9) ANTENNA(s), (6) RRU(s), AND (2) 2.00"<br>HYBRID TRUNK 6/24 4AWG 60M CABLE(s)                                                                                                                                                                                                             | C-001 | OVERALL SITE PLAN                 | 0    | 04/14/25 | JMB |
|                                                                                                                                                                                                                                                                                                  |                                                                                                                                                                                                                                                                                                                                   | GROUND SCOPE:<br>INSTALL (1) CONCRETE PAD, (1) CANOPY, (1) ICE BRIDGE, (1)<br>GPS ANTENNA, UNISTRUT(s), (1) GENERATOR, (1) ATS, (1) PPC,                                                                                                                                                                          | C-101 | DETAILED SITE PLAN                | 0    | 04/14/25 | JMB |
|                                                                                                                                                                                                                                                                                                  |                                                                                                                                                                                                                                                                                                                                   |                                                                                                                                                                                                                                                                                                                   | C-102 | DETAILED EQUIPMENT PLAN           | 0    | 04/14/25 | JMB |
|                                                                                                                                                                                                                                                                                                  |                                                                                                                                                                                                                                                                                                                                   | (1) AAV CABINET, (4) LED WORK LIGHT(s), (1) LIGHT<br>SWITCH/TIMER, (1) ENCLOSURE 6160 CABINET, AND (1) B160                                                                                                                                                                                                       | C-201 | TOWER ELEVATION                   | 0    | 04/14/25 | JMB |
| RHODE ISLAND STATE BUILDING CODE<br>2021 RHODE ISLAND STATE ONE AND TWO FAMILY                                                                                                                                                                                                                   |                                                                                                                                                                                                                                                                                                                                   | BATTERY CABINET                                                                                                                                                                                                                                                                                                   | C-401 | ANTENNA INFORMATION & SCHEDULE    | 0    | 04/14/25 | JMB |
| DWELLINGS (IRC 2018 W/ AMND)<br>STATE FUEL GAS CODE (IFGC 2018 W/ AMND)                                                                                                                                                                                                                          |                                                                                                                                                                                                                                                                                                                                   | PROJECT NOTES         C-5           1.         THE FACILITY IS UNMANNED.         C-5           2.         A TECHNICIAN WILL VISIT THE SITE APPROXIMATELY ONCE A<br>MONTH FOR ROUTINE INSPECTION AND MAINTENANCE.         C-5           3.         THE PROJECT WILL NOT RESULT IN ANY SIGNIFICANT LAND         C-5 |       | MOUNT DETAILS                     | 0    | 04/14/25 | JMB |
| 2021 RHODE ISLAND PROPERTY MAINTENANCE CODE (IPMC<br>2018 W/ AMND)                                                                                                                                                                                                                               |                                                                                                                                                                                                                                                                                                                                   |                                                                                                                                                                                                                                                                                                                   |       | CONSTRUCTION DETAILS              | 0    | 04/14/25 | JMB |
|                                                                                                                                                                                                                                                                                                  | PROJECT TEAM                                                                                                                                                                                                                                                                                                                      |                                                                                                                                                                                                                                                                                                                   |       | CONSTRUCTION DETAILS              | 0    | 04/14/25 | JMB |
| -                                                                                                                                                                                                                                                                                                | TOWER OWNER: APPLICANT:                                                                                                                                                                                                                                                                                                           |                                                                                                                                                                                                                                                                                                                   |       | CONSTRUCTION DETAILS              | 0    | 04/14/25 | JMB |
|                                                                                                                                                                                                                                                                                                  | AMERICAN TOWER T-MOBILE                                                                                                                                                                                                                                                                                                           | DISTURBANCE OR EFFECT OF STORM WATER DRAINAGE                                                                                                                                                                                                                                                                     | E-101 | GROUNDING PLAN AND NOTES          | 0    | 04/14/25 | JMB |
|                                                                                                                                                                                                                                                                                                  | 10 PRESIDENTIAL WAY IS REQUIRED.<br>WOBURN. MA 01801 5. HANDICAP ACCESS IS NOT REQUIRED.                                                                                                                                                                                                                                          |                                                                                                                                                                                                                                                                                                                   | E-501 | GROUNDING DETAILS                 | 0    | 04/14/25 | JMB |
|                                                                                                                                                                                                                                                                                                  | ENGINEER:                                                                                                                                                                                                                                                                                                                         | 6. THE PROJECT DEPICTED IN THESE PLANS QUALIFIES AS AN<br>ELIGIBLE FACILITIES REQUEST ENTITLED TO EXPEDITED                                                                                                                                                                                                       | E-601 | PANEL SCHEDULE & ONE-LINE DIAGRAM | 0    | 04/14/25 | JMB |
|                                                                                                                                                                                                                                                                                                  | AMERICAN TOWERS LLC                                                                                                                                                                                                                                                                                                               | REVIEW UNDER 47 U.S.C. § 1455(A) AS A MODIFICATION OF AN<br>EXISTING WIRELESS TOWER THAT INVOLVES THE                                                                                                                                                                                                             |       | SUPPLEMENTAL SHEETS (12 PAGES)    |      |          |     |
| UTILITY COMPANIES                                                                                                                                                                                                                                                                                | 1 FENTON MAIN, STE 300 COLLOCATION, REMOVAL, AND/OR REPLACEMENT OF                                                                                                                                                                                                                                                                |                                                                                                                                                                                                                                                                                                                   |       |                                   |      |          |     |
| POWER COMPANY: NARRAGANSETT ELECTRIC COMPANY<br>PHONE: (800) 322-3223                                                                                                                                                                                                                            | PROPERTY OWNER:<br>TOWN OF COVENTRY                                                                                                                                                                                                                                                                                               | PROJECT LOCATION DIRECTIONS                                                                                                                                                                                                                                                                                       |       |                                   |      |          |     |
| TELEPHONE COMPANY: N/A<br>PHONE: (000) 000-0000                                                                                                                                                                                                                                                  | DMPANY: N/A 160 FLAT RIVER ROAD                                                                                                                                                                                                                                                                                                   |                                                                                                                                                                                                                                                                                                                   |       |                                   |      |          |     |
| Know whate below.<br>Call before you dig.                                                                                                                                                                                                                                                        |                                                                                                                                                                                                                                                                                                                                   | HEAD EAST ON I-95 NTAKE EXIT 6A FOR HOPKINS HILL RD0.4<br>MITURN LEFT ONTO HOPKINS HILL RD2.3 MITURN RIGHT ONTO S<br>MAIN ST387 FTTURN RIGHT ONTO RATHBUN ST0.2 MITURN RIGHT<br>ONTO WOOD STDESTINATION WILL BE ON THE LEFT262 FT                                                                                 |       |                                   |      |          |     |