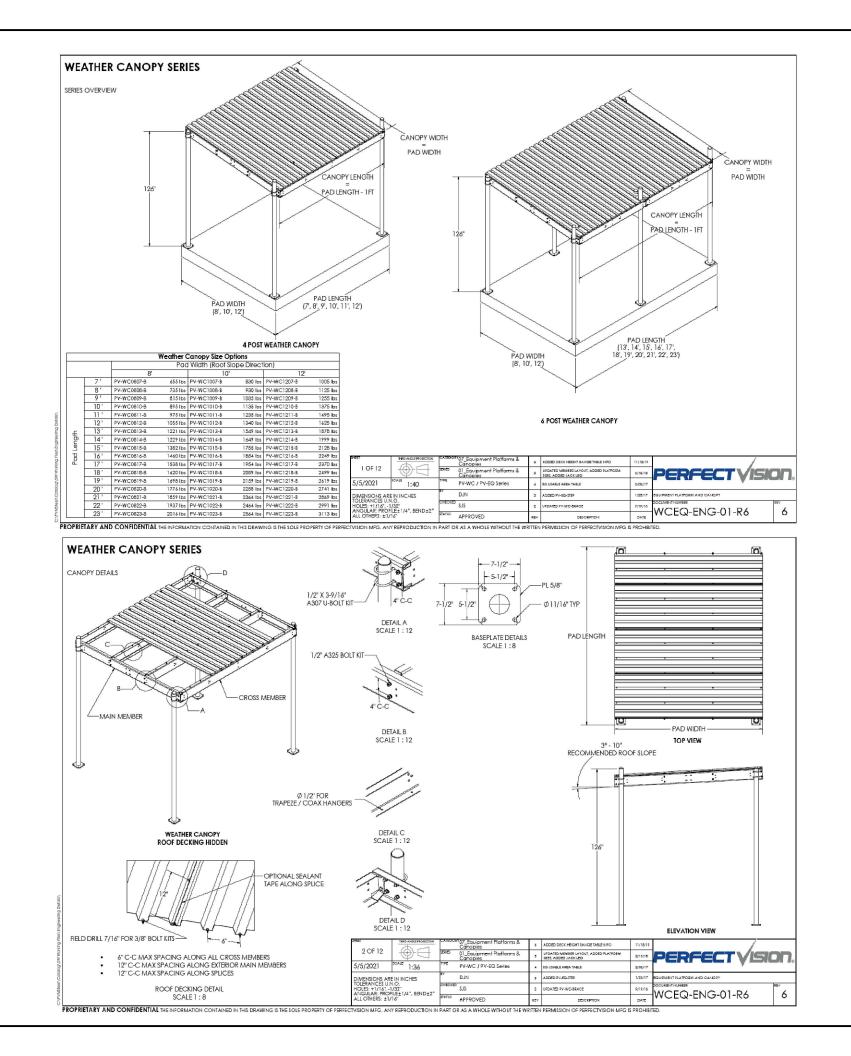

# T-MOBILE COVERAGE STRATEGY COLLOCATION PLAN 67E5D998E 6160 CONFIGURATION

| COMPLIANCE CODE                                                                                                                                                                                                                                                                                  | PROJECT SUMMARY                                                                                                                                                                                                                                                                                                                   | PROJECT DESCRIPTION                                                                                                                                                                                                                                                                                               | SHEET |                                   |      |          |     |
|--------------------------------------------------------------------------------------------------------------------------------------------------------------------------------------------------------------------------------------------------------------------------------------------------|-----------------------------------------------------------------------------------------------------------------------------------------------------------------------------------------------------------------------------------------------------------------------------------------------------------------------------------|-------------------------------------------------------------------------------------------------------------------------------------------------------------------------------------------------------------------------------------------------------------------------------------------------------------------|-------|-----------------------------------|------|----------|-----|
| WORK SHALL BE PERFORMED AND MATERIALS SITE ADDRESS:                                                                                                                                                                                                                                              |                                                                                                                                                                                                                                                                                                                                   | THE PROPOSED PROJECT INCLUDES INSTALLING EQUIPMENT<br>CABINETS AND A GENERATOR ON A PROPOSED CONCRETE PAD                                                                                                                                                                                                         |       | DESCRIPTION:                      | REV: | DATE:    | BY: |
| OF THE FOLLOWING CODES AS ADOPTED BY THE LOCAL<br>GOVERNMENT AUTHORITIES. NOTHING IN THESE PLANS IS                                                                                                                                                                                              | COVENTRY, RI 02816<br>COUPOUND, A<br>COUNTY: KENT<br>THE EXISTING<br><u>GEOGRAPHIC COORDINATES:</u><br>INSTALL(1) PLA<br>LATITUDE: 41.68636277<br>HYBRID TRUNK<br>41° 41' 10.906" N<br>LONGITUDE: -71.56334458<br>GROUND SCOL<br>71° 33' 48.04" W<br>GPS ANTENNA<br>GROUND ELEVATION: 229' AMSL<br>(1) AAV CABINE<br>SWITCH/TIMEF | INSIDE A 10' X 15' GROUND SPACE WITHIN THE EXISTING<br>COMPOUND, AND INSTALLING NEW EQUIPMENT AND MOUNTS ON                                                                                                                                                                                                       | G-001 | TITLE SHEET                       | 0    | 04/14/25 | JMB |
| TO BE CONSTRUED TO PERMIT WORK NOT CONFORMING TO THESE CODES.                                                                                                                                                                                                                                    |                                                                                                                                                                                                                                                                                                                                   | THE EXISTING TOWER.                                                                                                                                                                                                                                                                                               | G-002 | GENERAL NOTES                     | 0    | 04/14/25 | JMB |
| 2018 IBC<br>NATIONAL ELECTRICAL CODE (NFPA 70, NEC 2020 W/ AMND)<br>2021 RHODE ISLAND MECHANICAL CODE (IMC 2018 W/ AMND)<br>2021 RHODE ISLAND PLUMBING CODE (IPC 2018 W/ AMND)<br>2021 STATE OF RHODE ISLAND ENERGY CONSERVATION<br>CODE (IECC 2018 W/ AMND)<br>FIRE CODE (IFCP 1, 2018 W/ AMND) |                                                                                                                                                                                                                                                                                                                                   | INSTALL(1) PLATFORM, (9) ANTENNA(s), (6) RRU(s), AND (2) 2.00"<br>HYBRID TRUNK 6/24 4AWG 60M CABLE(s)                                                                                                                                                                                                             | C-001 | OVERALL SITE PLAN                 | 0    | 04/14/25 | JMB |
|                                                                                                                                                                                                                                                                                                  |                                                                                                                                                                                                                                                                                                                                   | GROUND SCOPE:<br>INSTALL (1) CONCRETE PAD, (1) CANOPY, (1) ICE BRIDGE, (1)<br>GPS ANTENNA, UNISTRUT(s), (1) GENERATOR, (1) ATS, (1) PPC,                                                                                                                                                                          | C-101 | DETAILED SITE PLAN                | 0    | 04/14/25 | JMB |
|                                                                                                                                                                                                                                                                                                  |                                                                                                                                                                                                                                                                                                                                   |                                                                                                                                                                                                                                                                                                                   | C-102 | DETAILED EQUIPMENT PLAN           | 0    | 04/14/25 | JMB |
|                                                                                                                                                                                                                                                                                                  |                                                                                                                                                                                                                                                                                                                                   | (1) AAV CABINET, (4) LED WORK LIGHT(s), (1) LIGHT<br>SWITCH/TIMER, (1) ENCLOSURE 6160 CABINET, AND (1) B160                                                                                                                                                                                                       | C-201 | TOWER ELEVATION                   | 0    | 04/14/25 | JMB |
| RHODE ISLAND STATE BUILDING CODE<br>2021 RHODE ISLAND STATE ONE AND TWO FAMILY                                                                                                                                                                                                                   |                                                                                                                                                                                                                                                                                                                                   | BATTERY CABINET                                                                                                                                                                                                                                                                                                   | C-401 | ANTENNA INFORMATION & SCHEDULE    | 0    | 04/14/25 | JMB |
| DWELLINGS (IRC 2018 W/ AMND)<br>STATE FUEL GAS CODE (IFGC 2018 W/ AMND)                                                                                                                                                                                                                          |                                                                                                                                                                                                                                                                                                                                   | PROJECT NOTES         C-5           1.         THE FACILITY IS UNMANNED.         C-5           2.         A TECHNICIAN WILL VISIT THE SITE APPROXIMATELY ONCE A<br>MONTH FOR ROUTINE INSPECTION AND MAINTENANCE.         C-5           3.         THE PROJECT WILL NOT RESULT IN ANY SIGNIFICANT LAND         C-5 |       | MOUNT DETAILS                     | 0    | 04/14/25 | JMB |
| 2021 RHODE ISLAND PROPERTY MAINTENANCE CODE (IPMC<br>2018 W/ AMND)                                                                                                                                                                                                                               |                                                                                                                                                                                                                                                                                                                                   |                                                                                                                                                                                                                                                                                                                   |       | CONSTRUCTION DETAILS              | 0    | 04/14/25 | JMB |
|                                                                                                                                                                                                                                                                                                  | PROJECT TEAM                                                                                                                                                                                                                                                                                                                      |                                                                                                                                                                                                                                                                                                                   |       | CONSTRUCTION DETAILS              | 0    | 04/14/25 | JMB |
| -                                                                                                                                                                                                                                                                                                | TOWER OWNER: APPLICANT:                                                                                                                                                                                                                                                                                                           |                                                                                                                                                                                                                                                                                                                   |       | CONSTRUCTION DETAILS              | 0    | 04/14/25 | JMB |
|                                                                                                                                                                                                                                                                                                  | AMERICAN TOWER T-MOBILE                                                                                                                                                                                                                                                                                                           | DISTURBANCE OR EFFECT OF STORM WATER DRAINAGE                                                                                                                                                                                                                                                                     | E-101 | GROUNDING PLAN AND NOTES          | 0    | 04/14/25 | JMB |
|                                                                                                                                                                                                                                                                                                  | 10 PRESIDENTIAL WAY IS REQUIRED.<br>WOBURN. MA 01801 5. HANDICAP ACCESS IS NOT REQUIRED.                                                                                                                                                                                                                                          |                                                                                                                                                                                                                                                                                                                   | E-501 | GROUNDING DETAILS                 | 0    | 04/14/25 | JMB |
|                                                                                                                                                                                                                                                                                                  | ENGINEER:                                                                                                                                                                                                                                                                                                                         | 6. THE PROJECT DEPICTED IN THESE PLANS QUALIFIES AS AN<br>ELIGIBLE FACILITIES REQUEST ENTITLED TO EXPEDITED                                                                                                                                                                                                       | E-601 | PANEL SCHEDULE & ONE-LINE DIAGRAM | 0    | 04/14/25 | JMB |
|                                                                                                                                                                                                                                                                                                  | AMERICAN TOWERS LLC                                                                                                                                                                                                                                                                                                               | REVIEW UNDER 47 U.S.C. § 1455(A) AS A MODIFICATION OF AN<br>EXISTING WIRELESS TOWER THAT INVOLVES THE                                                                                                                                                                                                             |       | SUPPLEMENTAL SHEETS (12 PAGES)    |      |          |     |
| UTILITY COMPANIES                                                                                                                                                                                                                                                                                | 1 FENTON MAIN, STE 300 COLLOCATION, REMOVAL, AND/OR REPLACEMENT OF                                                                                                                                                                                                                                                                |                                                                                                                                                                                                                                                                                                                   |       |                                   |      |          |     |
| POWER COMPANY: NARRAGANSETT ELECTRIC COMPANY<br>PHONE: (800) 322-3223                                                                                                                                                                                                                            | PROPERTY OWNER:<br>TOWN OF COVENTRY                                                                                                                                                                                                                                                                                               | PROJECT LOCATION DIRECTIONS                                                                                                                                                                                                                                                                                       |       |                                   |      |          |     |
| TELEPHONE COMPANY: N/A<br>PHONE: (000) 000-0000                                                                                                                                                                                                                                                  | DMPANY: N/A 160 FLAT RIVER ROAD                                                                                                                                                                                                                                                                                                   |                                                                                                                                                                                                                                                                                                                   |       |                                   |      |          |     |
| Know whate below.<br>Call before you dig.                                                                                                                                                                                                                                                        |                                                                                                                                                                                                                                                                                                                                   | HEAD EAST ON I-95 NTAKE EXIT 6A FOR HOPKINS HILL RD0.4<br>MITURN LEFT ONTO HOPKINS HILL RD2.3 MITURN RIGHT ONTO S<br>MAIN ST387 FTTURN RIGHT ONTO RATHBUN ST0.2 MITURN RIGHT<br>ONTO WOOD STDESTINATION WILL BE ON THE LEFT262 FT                                                                                 |       |                                   |      |          |     |