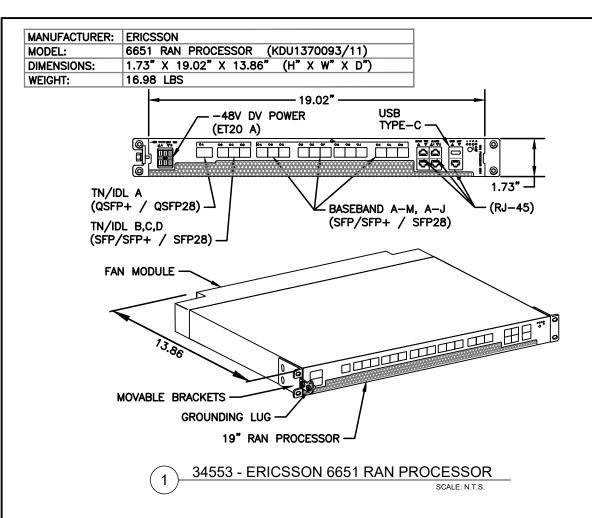

|
|                                                                     |                        |                                                                                             |
|                                                                     |                        |                                                                                             |
|                                                                     | SUPPLEMENTA            | ^L                                                                                          |
| S CREATED BY OTHERS AND PROVIDED<br>T OF THE CUSTOMER WITHOUT EDIT. | SHEET NUMBER:<br>R-604 | REVISION:                                                                                   |









| T CREATED BY OTHERS AND PROVIDED | ) |
|----------------------------------|---|
| ST OF CUSTOMER WITHOUT EDIT.     |   |







| Cable Vendor | Cable Type        | Nominal OD<br>(in.) | C.S. Area<br>(sq. in.) | Weight<br>(lbs./ft) | enTop Breakout                                | MAX ENTIT           | LEMENT |
|--------------|-------------------|---------------------|------------------------|---------------------|-----------------------------------------------|---------------------|--------|
| HC\$ 2.0     | 6 AWG 25' to 225' | cable lengths       |                        |                     | HCS Pendant (Breakout) Dimension (in          | .)                  |        |
| Alliance     | 6xZ4 6AWG         | 1.46                | 1.67                   | 1.61                | 16.36