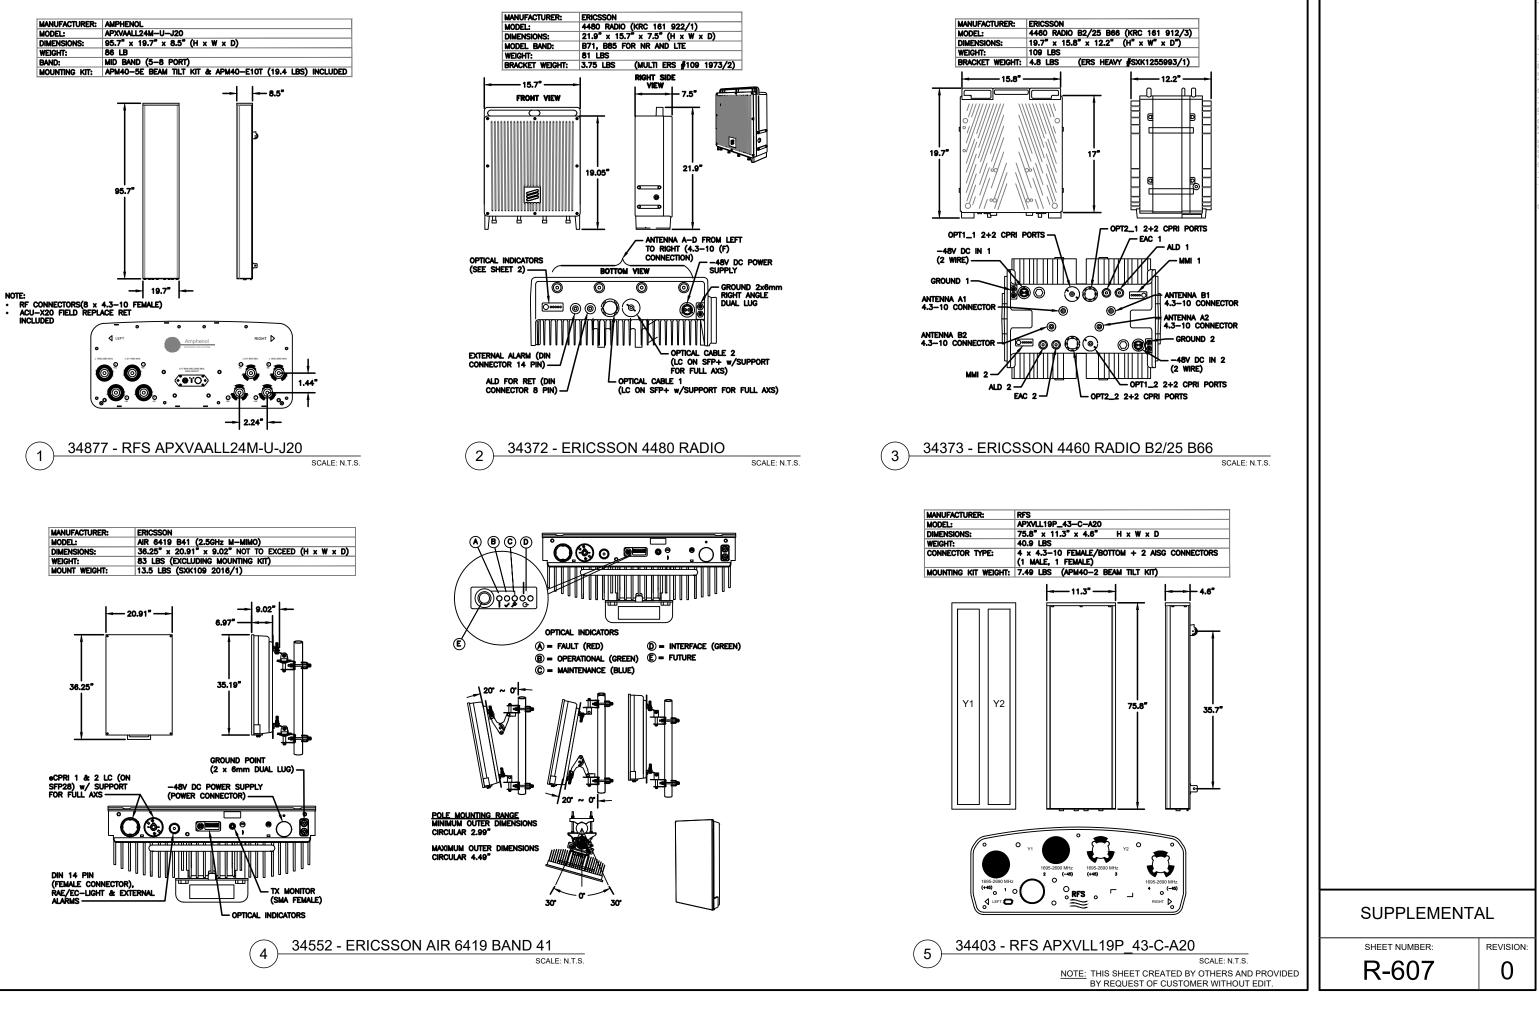

|
|                                                                     |                        |                                                                                             |
|                                                                     | SUPPLEMENTA            | ^L                                                                                          |
| S CREATED BY OTHERS AND PROVIDED<br>T OF THE CUSTOMER WITHOUT EDIT. | SHEET NUMBER:<br>R-604 | REVISION:                                                                                   |









| T CREATED BY OTHERS AND PROVIDED | ) |
|----------------------------------|---|
| ST OF CUSTOMER WITHOUT EDIT.     |   |







| Cable Vendor | Cable Type        | Nominal OD<br>(in.) | C.S. Area<br>(sq. in.) | Weight<br>(lbs./ft) | enTop Breakout                                | MAX ENTIT           | LEMENT |
|--------------|-------------------|---------------------|------------------------|---------------------|-----------------------------------------------|---------------------|--------|
| HC\$ 2.0     | 6 AWG 25' to 225' | cable lengths       |                        |                     | HCS Pendant (Breakout) Dimension (in          | .)                  |        |
| Alliance     | 6xZ4 6AWG         | 1.46                | 1.67                   | 1.61                | 16.36 x 9.30 x 5.79 (sq./in 152.15)           | Nominal OD (in.)    | 1.55   |
| CommScope    | 6x24 6AWG         | 1.55